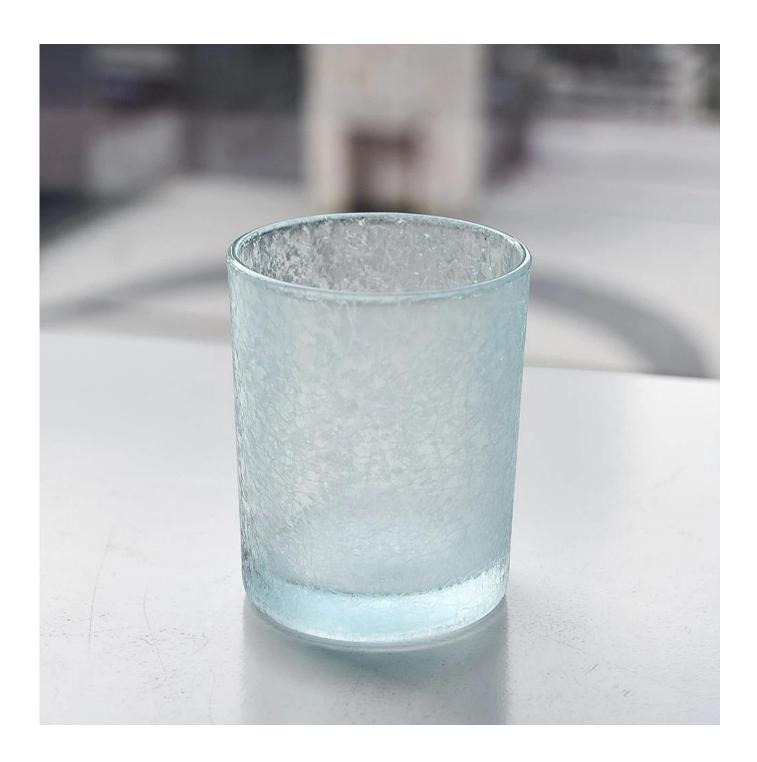

#### crack lacquer painting blue glass candle holders

Luxury electroplating glass candle jar for home decorations and hotel decorations.

Sunny Glassware not only makes OEM/ODM orders, but also helps many brands start with product concepts.

## Flexible size design can quickly expand your market

Top dia: 82.5mm Bottom dia: 76mm Height: 101.5mm Weight: 352g Capacity: 348ml

We turn your ideas into creative fragrance products and sell them in

the local market.

#### **Product Features**

- 1. Home decoration glass perfume bottle of high quality.
- 2. Suitable for use in hotel, wedding, etc.
- 3. Meet the ASTM test product features.