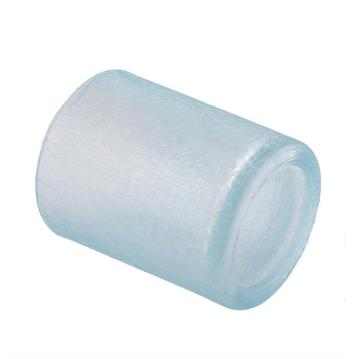

#### crack lacquer painting blue glass candle holders

Luxury electroplating glass candle jar for home decorations and hotel decorations.

Sunny Glassware not only makes OEM/ODM orders, but also helps many brands start with product concepts.

## Flexible size design can quickly expand your market

Top dia: 82.5mm Bottom dia: 76mm Height: 101.5mm Weight: 352g Capacity: 348ml

We turn your ideas into creative fragrance products and sell them in

the local market.