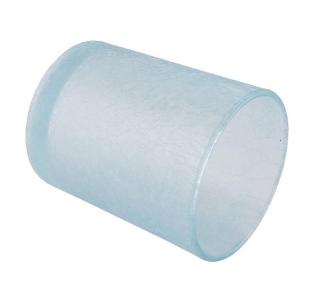

#### crack lacquer painting blue glass candle holders

Luxury electroplating glass candle jar for home decorations and hotel decorations.

Sunny Glassware not only makes OEM/ODM orders, but also helps many brands start with product concepts.

## Flexible size design can quickly expand your market

Top dia: 82.5mm Bottom dia: 76mm Height: 101.5mm Weight: 352g Capacity: 348ml

We turn your ideas into creative fragrance products and sell them in

the local market.