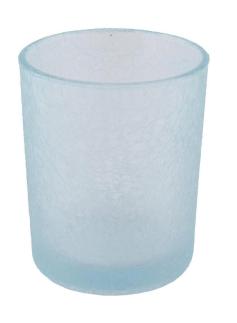

#### crack lacquer painting blue glass candle holders

Luxury electroplating glass candle jar for home decorations and hotel decorations.

Sunny Glassware not only makes OEM/ODM orders, but also helps many brands start with product concepts.

## Flexible size design can quickly expand your market

Top dia: 82.5mm Bottom dia: 76mm Height: 101.5mm Weight: 352g Capacity: 348ml

We turn your ideas into creative fragrance products and sell them in

the local market.