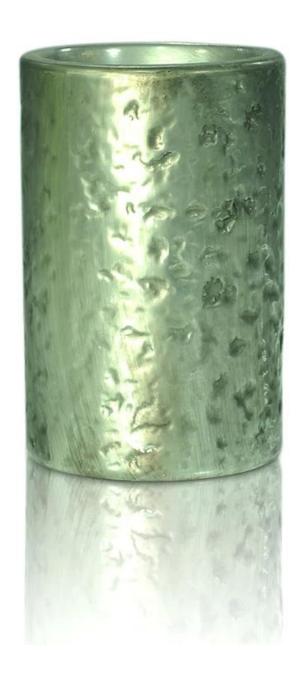

# copper tealight holder

| Product Details  |                                                                            |
|------------------|----------------------------------------------------------------------------|
|                  |                                                                            |
| Material         | ceramic material                                                           |
| Process          | Hand made                                                                  |
| Samples time     | 1. 5 days if at exist shaped and size of glass                             |
|                  | 2. 15 days if need new shape or size of glass                              |
| Packing          | Normal packing,4 pcs into inner box, 48 pcs per carton                     |
| Product Capacity | 500,000~1,000,000 pcs per month                                            |
| Delivery time    | Within 35 days after the sample and order confirmed                        |
| Payment terms    | 30% deposit by T/T in advance and the balance against the copy of B/L      |
| Shipment         | By sea, by air, by Express and your shipping agent is acceptable           |
|                  | 1. Hand made glass candle holder with high quality                         |
| Product Features | 2. Suitable for used in hotel, home, etc.                                  |
|                  | 3. It is eco-friendly                                                      |
|                  | 4. Meet FDA test & CA 65 test                                              |
|                  | 1. Different designs and sizes for choice                                  |
|                  | 2 .Any color painted, frost, electroplate, pattern laser carver processing |
| For your choices | 3. Special package like shrink wrap, color gift box, white gift box etc.   |
|                  | 4. We have exclusive workers for quality control                           |
|                  | 5. We have professional workshop and warehouse to ensure the delivery time |
|                  |                                                                            |