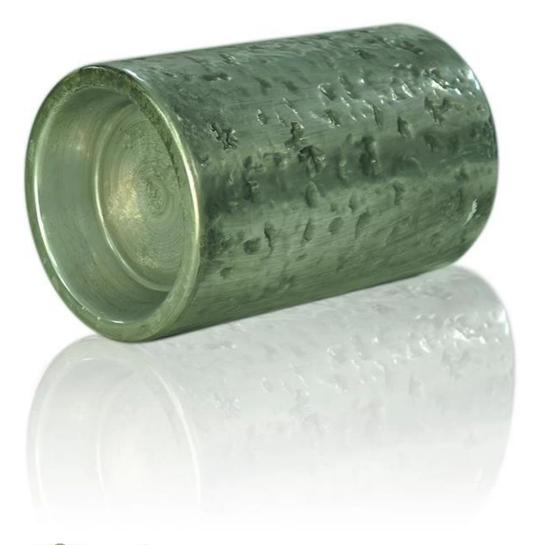

# copper tealight holder

| Product Details  |                                                                            |
|------------------|----------------------------------------------------------------------------|
|                  |                                                                            |
| Material         | ceramic material                                                           |
| Process          | Hand made                                                                  |
| Samples time     | 1. 5 days if at exist shaped and size of glass                             |
|                  | 2. 15 days if need new shape or size of glass                              |
| Packing          | Normal packing,4 pcs into inner box, 48 pcs per carton                     |
| Product Capacity | 500,000~1,000,000 pcs per month                                            |
| Delivery time    | Within 35 days after the sample and order confirmed                        |
| Payment terms    | 30% deposit by T/T in advance and the balance against the copy of B/L      |
| Shipment         | By sea, by air, by Express and your shipping agent is acceptable           |
|                  | 1. Hand made glass candle holder with high quality                         |
| Product Features | 2. Suitable for used in hotel, home, etc.                                  |
|                  | 3. It is eco-friendly                                                      |
|                  | 4. Meet FDA test & CA 65 test                                              |
|                  | 1. Different designs and sizes for choice                                  |
|                  | 2 .Any color painted, frost, electroplate, pattern laser carver processing |
| For your choices | 3. Special package like shrink wrap, color gift box, white gift box etc.   |
|                  | 4. We have exclusive workers for quality control                           |
|                  | 5. We have professional workshop and warehouse to ensure the delivery time |
|                  |                                                                            |