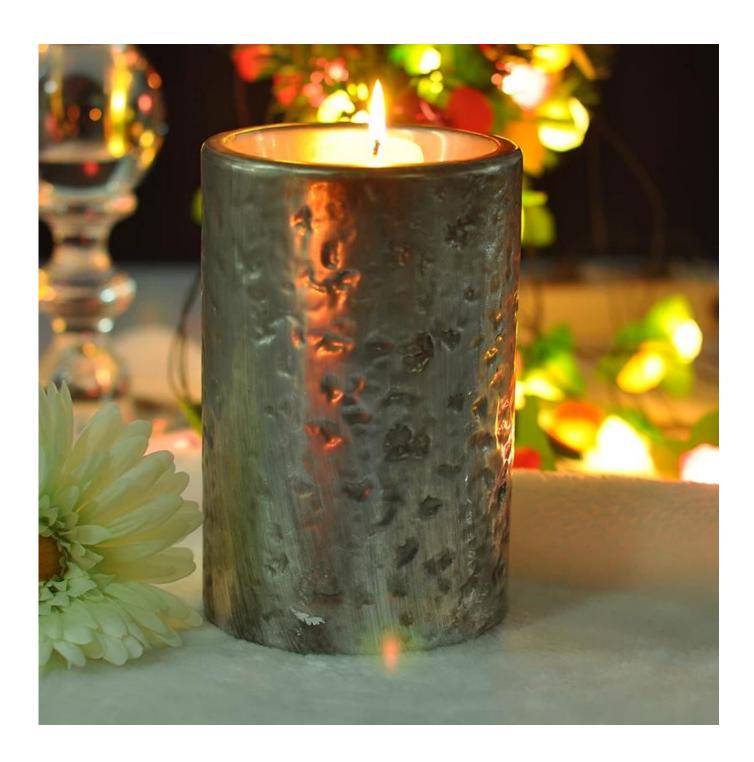

# copper tealight holder

| Product Details  |                                                                            |
|------------------|----------------------------------------------------------------------------|
|                  |                                                                            |
| Material         | ceramic material                                                           |
| Process          | Hand made                                                                  |
| Samples time     | 1. 5 days if at exist shaped and size of glass                             |
|                  | 2. 15 days if need new shape or size of glass                              |
| Packing          | Normal packing,4 pcs into inner box, 48 pcs per carton                     |
| Product Capacity | 500,000~1,000,000 pcs per month                                            |
| Delivery time    | Within 35 days after the sample and order confirmed                        |
| Payment terms    | 30% deposit by T/T in advance and the balance against the copy of B/L      |
| Shipment         | By sea, by air, by Express and your shipping agent is acceptable           |
|                  | 1. Hand made glass candle holder with high quality                         |
| Product Features | 2. Suitable for used in hotel, home, etc.                                  |
|                  | 3. It is eco-friendly                                                      |
|                  | 4. Meet FDA test & CA 65 test                                              |
|                  | 1. Different designs and sizes for choice                                  |
|                  | 2 .Any color painted, frost, electroplate, pattern laser carver processing |
| For your choices | 3. Special package like shrink wrap, color gift box, white gift box etc.   |
|                  | 4. We have exclusive workers for quality control                           |
|                  | 5. We have professional workshop and warehouse to ensure the delivery time |
|                  |                                                                            |