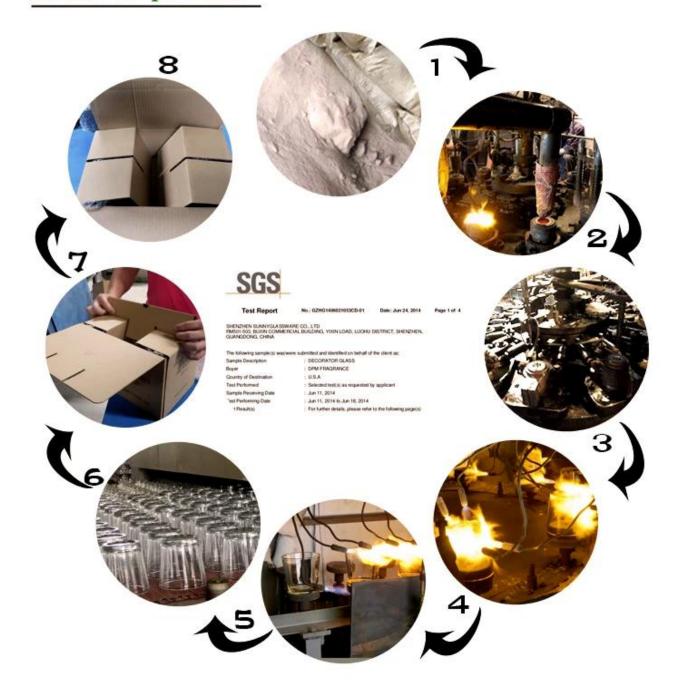

| 3. It is eco-friendly                                                      |
|                  | 4. Meet FDA test & CA 65 test                                              |
|                  | 1. Different designs and sizes for choice                                  |
|                  | 2 .Any color painted, frost, electroplate, pattern laser carver processing |
| For your choices | 3. Special package like shrink wrap, color gift box, white gift box etc.   |
|                  | 4. We have exclusive workers for quality control                           |
|                  | 5. We have professional workshop and warehouse to ensure the delivery time |



Every day is sunny day













decoration glass candle holder



clear candlestick glass

## Machine pressed















Factory Show

Every day is sunny day







## Method of application:

- 1. Using it under guide of the adult
- 2. Washing it with clean or boiling water before usage
- 3. No touching the rim of glass cup, try to take the bottom or the handle of it

## **Cautions:**

- 1. Beer, red wine, white wine, beverage or hot water not be too full
- 2. To avoid to hurt your children's hand , please put it in the place where they can't reach

- 3. Avoid dropping ,Collision and strong impact
- 4. Not available for microwave oven
- 5. To prevent it from cracking, do not put it over open fire directly

For more **candle holder** or any glassware,

please visit our website: <a href="http://www.okcandle.com/">http://www.okcandle.com/</a>
Or here may help you know more about us: FAQ