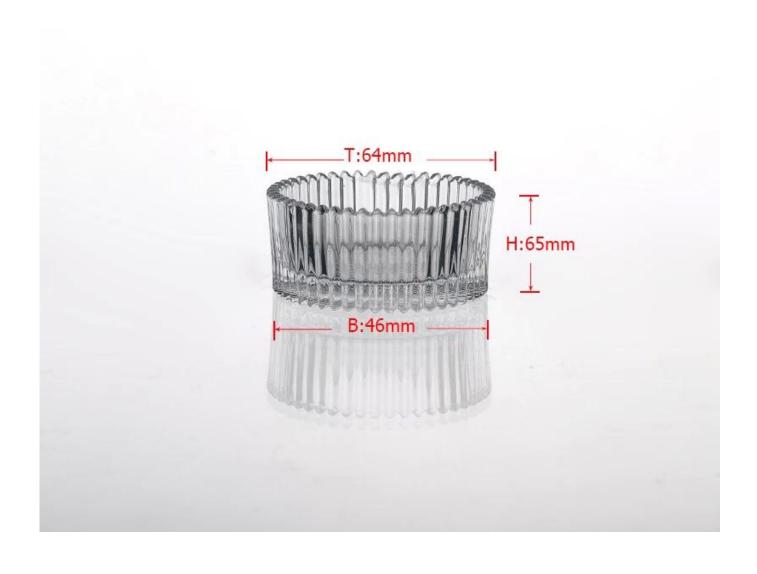

| = Prod           | duct Details Every day is sunny de                                         |
|------------------|----------------------------------------------------------------------------|
| Item No.         | SGHY064                                                                    |
| Material         | Hight white glass                                                          |
| Process          | Machine made                                                               |
| Samples time     | 1. 5 days if at exist shaped and size of glass                             |
|                  | 2. 15 days if need new shape or size of glass                              |
| Packing          | Normal packing,6 pcs into inner box, 72 pcs per carton                     |
| Product Capacity | 500,000~1,000,000 pcs per month                                            |
| Delivery time    | Within 35 days after the sample and order confirmed                        |
| Payment terms    | 30% deposit by T/T in advance and the balance against the copy of B/L      |
| Shipment         | By sea, by air, by Express and your shipping agent is acceptable           |
|                  | 1. Machine made convex glass candle holder with high quality               |
| Product Features | 2. Suitable for used in hotel, home, etc.                                  |
|                  | 3. It is eco-friendly                                                      |
|                  | 4. Meet FDA test & CA 65 test                                              |
|                  | 1. Different designs and sizes for choice                                  |
|                  | 2 .Any color painted, frost, electroplate, pattern laser carver processing |
| For your choices | 3. Special package like shrink wrap, color gift box, white gift box etc.   |
|                  | 4. We have exclusive workers for quality control                           |
|                  | 5. We have professional workshop and warehouse to ensure the delivery time |