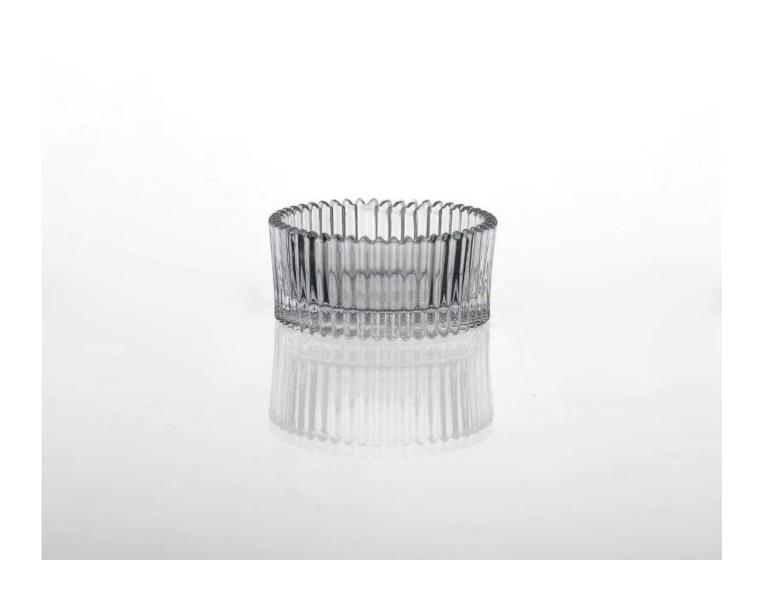

eatures | 2. Suitable for used in hotel, home, etc.                                  |
|                  | 3. It is eco-friendly                                                      |
|                  | 4. Meet FDA test & CA 65 test                                              |
|                  | 1. Different designs and sizes for choice                                  |
|                  | 2 .Any color painted, frost, electroplate, pattern laser carver processing |
| For your choices | 3. Special package like shrink wrap, color gift box, white gift box etc.   |
|                  | 4. We have exclusive workers for quality control                           |
|                  | 5. We have professional workshop and warehouse to ensure the delivery time |



Every day is sunny day













decoration glass candle holder



clear candlestick glass

## Machine pressed















Factory Show

Every day is sunny day







## Method of application:

- 1. Using it under guide of the adult
- 2. Washing it with clean or boiling water before usage
- 3. No touching the rim of glass cup, try to take the bottom or the handle of it

## **Cautions:**

- 1. Beer, red wine, white wine, beverage or hot water not be too full
- 2. To avoid to hurt your children's hand , please put it in the place where they can't reach

- 3. Avoid dropping ,Collision and strong impact
- 4. Not available for microwave oven
- 5. To prevent it from cracking, do not put it over open fire directly

For more **candle holder** or any glassware,

please visit our website: <a href="http://www.okcandle