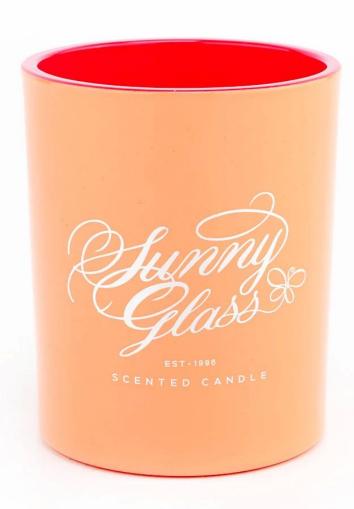

## contrast colors thick wall glass candle holders

Sunny Glasswares not only places  $\mathsf{OEM}$  /  $\mathsf{ODM}$  orders, but also helps many brands to start with product concepts.

## Why choose Sunny.

| contrast colors thick wall glass candle holders                                                                      |
|----------------------------------------------------------------------------------------------------------------------|
| <ol> <li>5 days if there is glass shape and size</li> <li>15 days, if you need new shapes and sizes glass</li> </ol> |
|                                                                                                                      |
| Normal packing,Individual gift box, PVC box, window box, color box, white box, etc                                   |
| Within 35 days after the sample and order confirmed                                                                  |
| 30% deposit by T/T in advance and the balance against the copy of B/L                                                |
| By sea,by air,by Express and your shipping agent is acceptable                                                       |
| Home decor,Wedding Decoration,Wedding Favors,Decoration enhancement                                                  |
|                                                                                                                      |