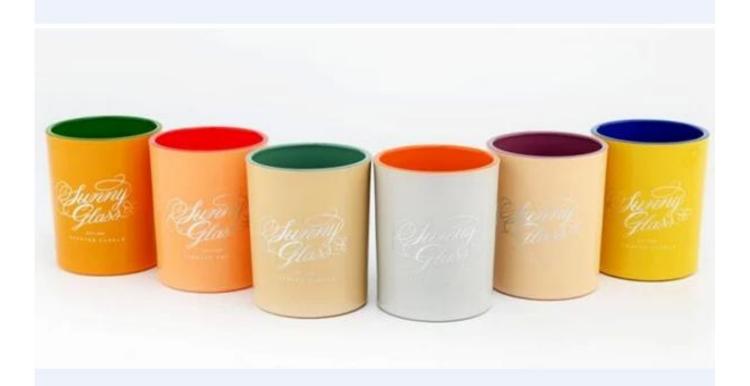

## contrast colors thick wall glass candle holders

Sunny Glasswares not only places  $\mathsf{OEM}$  /  $\mathsf{ODM}$  orders, but also helps many brands to start with product concepts.

## Why choose Sunny.

| contrast colors thick wall glass candle holders                                                                      |
|----------------------------------------------------------------------------------------------------------------------|
| <ol> <li>5 days if there is glass shape and size</li> <li>15 days, if you need new shapes and sizes glass</li> </ol> |
|                                                                                                                      |
| Normal packing,Individual gift box, PVC box, window box, color box, white box, etc                                   |
| Within 35 days after the sample and order confirmed                                                                  |
| 30% deposit by T/T in advance and the balance against the copy of B/L                                                |
| By sea,by air,by Express and your shipping agent is acceptable                                                       |
| Home decor,Wedding Decoration,Wedding Favors,Decoration enhancement                                                  |
|                                                                                                                      |