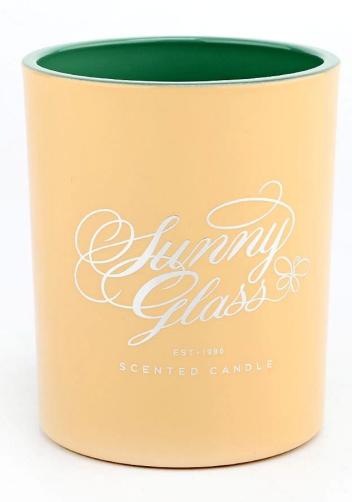

## contrast colors thick wall glass candle holders

Sunny Glasswares not only places  $\mathsf{OEM}$  /  $\mathsf{ODM}$  orders, but also helps many brands to start with product concepts.

## Why choose Sunny.

| contrast colors thick wall glass candle holders                                                                      |
|----------------------------------------------------------------------------------------------------------------------|
| <ol> <li>5 days if there is glass shape and size</li> <li>15 days, if you need new shapes and sizes glass</li> </ol> |
|                                                                                                                      |
| Normal packing,Individual gift box, PVC box, window box, color box, white box, etc                                   |
| Within 35 days after the sample and order confirmed                                                                  |
| 30% deposit by T/T in advance and the balance against the copy of B/L                                                |
| By sea,by air,by Express and your shipping agent is acceptable                                                       |
| Home decor,Wedding Decoration,Wedding Favors,Decoration enhancement                                                  |
|                                                                                                                      |