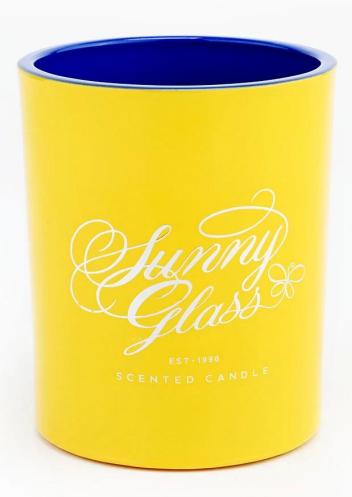

## contrast colors thick wall glass candle holders

Sunny Glasswares not only places  $\mathsf{OEM}$  /  $\mathsf{ODM}$  orders, but also helps many brands to start with product concepts.

## Why choose Sunny.

| contrast colors thick wall glass candle holders                                                                      |
|----------------------------------------------------------------------------------------------------------------------|
| <ol> <li>5 days if there is glass shape and size</li> <li>15 days, if you need new shapes and sizes glass</li> </ol> |
|                                                                                                                      |
| Normal packing,Individual gift box, PVC box, window box, color box, white box, etc                                   |
| Within 35 days after the sample and order confirmed                                                                  |
| 30% deposit by T/T in advance and the balance against the copy of B/L                                                |
| By sea,by air,by Express and your shipping agent is acceptable                                                       |
| Home decor,Wedding Decoration,Wedding Favors,Decoration enhancement                                                  |
|                                                                                                                      |