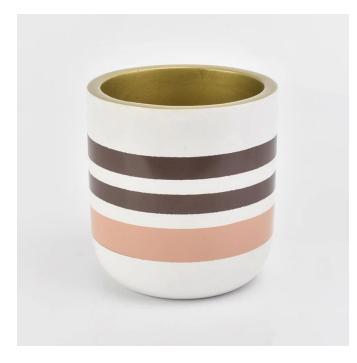

### concrete candle jar with stripes

## Flexible size design allows your market to grow rapidly

Item No.:SGYC19082206

Top dia:135mm Bottom dia:100mm Height:110mm Weight:563g Capacity:840ml

Custom designs and different sizes available

With our strong support, our customers are growing rapidly, from small labs to industry leaders.