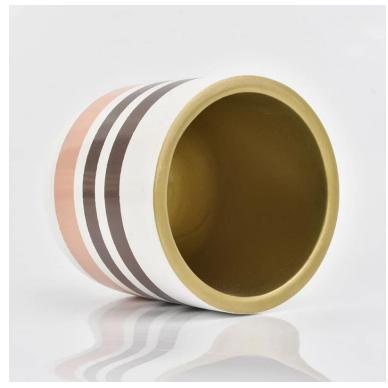

### concrete candle jar with stripes

## Flexible size design allows your market to grow rapidly

Item No.:SGYC19082206

Top dia:135mm Bottom dia:100mm Height:110mm Weight:563g Capacity:840ml

Custom designs and different sizes available

With our strong support, our customers are growing rapidly, from small labs to industry leaders.