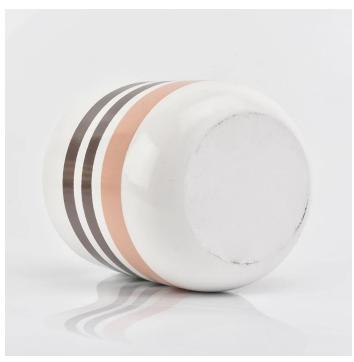

### concrete candle jar with stripes

## Flexible size design allows your market to grow rapidly

Item No.:SGYC19082206

Top dia:135mm Bottom dia:100mm Height:110mm Weight:563g Capacity:840ml

Custom designs and different sizes available

With our strong support, our customers are growing rapidly, from small labs to industry leaders.