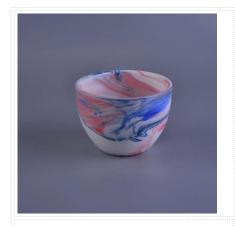

### concrete candle holder with marble line finish

| Item number.             | SGSN17041002                                                                                                                              |
|--------------------------|-------------------------------------------------------------------------------------------------------------------------------------------|
| Material                 | concrete candle holder with marble line finish                                                                                            |
| Craft                    | hand made cement candle holders with water transfer printing                                                                              |
| Samples time             | <ol> <li>5 days if there is a form and size of the ceramic</li> <li>15 days, if you need a new shape and size ceramic</li> </ol>          |
| Product Capacity         | 500,000 ~ 1,000,000 pieces per month                                                                                                      |
| The Features of products | Hand made home decor ceramic candle holder     used for scented candles,wax,etc     It can be different colors pattern and shapes if need |

#### **Usage of Product**

- 1. Ceramic canlde holders can be used in wedding decoration, home decoration, party,banquet etc,
- 2. This candle container is very great as a gorgeous centerpiece for an event
- 3. The pottery candle jars can decorate your indoors and outdoors with this delicated rose figure glass candle holder.