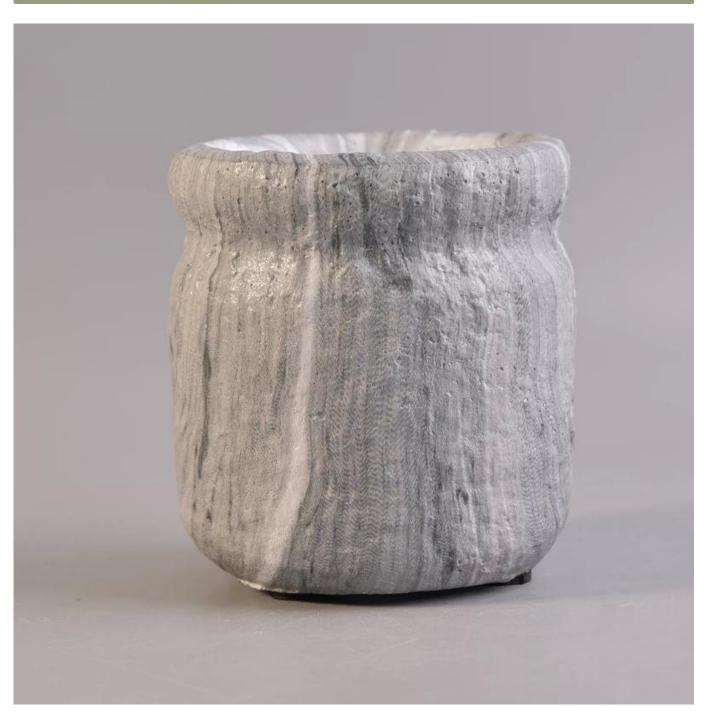

### concrete candle holder with marble line finish

| Item number.             | SGSN17041002                                                                                                                              |
|--------------------------|-------------------------------------------------------------------------------------------------------------------------------------------|
| Material                 | concrete candle holder with marble line finish                                                                                            |
| Craft                    | hand made cement candle holders with water transfer printing                                                                              |
| Samples time             | <ol> <li>5 days if there is a form and size of the ceramic</li> <li>15 days, if you need a new shape and size ceramic</li> </ol>          |
| Product Capacity         | 500,000 ~ 1,000,000 pieces per month                                                                                                      |
| The Features of products | Hand made home decor ceramic candle holder     used for scented candles,wax,etc     It can be different colors pattern and shapes if need |