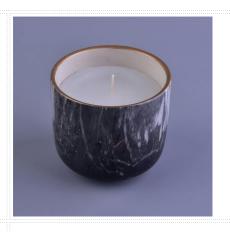

### concrete candle holder with marble line finish

| Item number.             | SGSN17041002                                                                                                                              |
|--------------------------|-------------------------------------------------------------------------------------------------------------------------------------------|
| Material                 | concrete candle holder with marble line finish                                                                                            |
| Craft                    | hand made cement candle holders with water transfer printing                                                                              |
| Samples time             | <ol> <li>5 days if there is a form and size of the ceramic</li> <li>15 days, if you need a new shape and size ceramic</li> </ol>          |
| Product Capacity         | 500,000 ~ 1,000,000 pieces per month                                                                                                      |
| The Features of products | Hand made home decor ceramic candle holder     used for scented candles,wax,etc     It can be different colors pattern and shapes if need |

#### **Usage of Product**

- 1. Ceramic canlde holders can be used in wedding decoration, home decoration, party,banquet etc,
- 2. This candle container is very great as a gorgeous centerpiece for an event
- 3. The pottery candle jars can decorate your indoors and outdoors with this delicated rose figure glass candle holder.

## \* Production Process

Hot sale matte white marble candle bowl for home fragrance

Marble scented candles in ceramic candle jar with marble decal printing