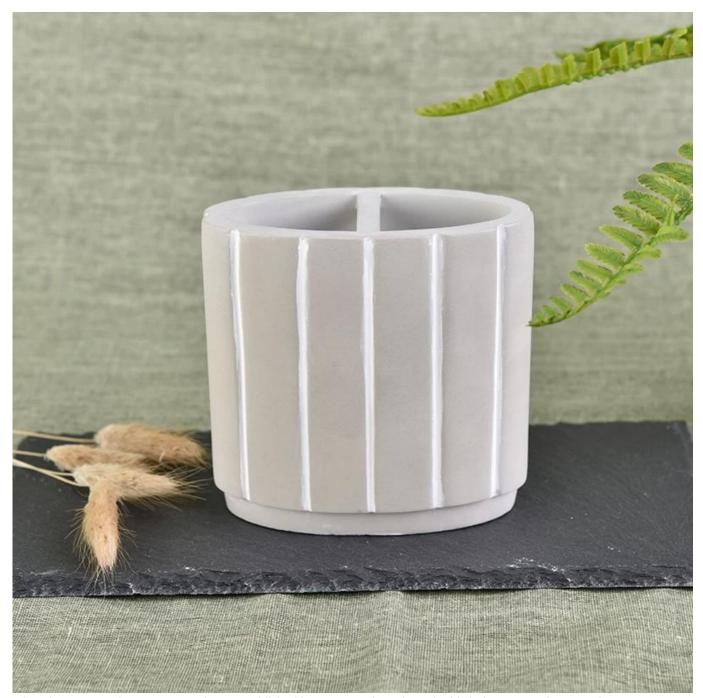

## concrete brush pot for toothpaste or toothbrush

| Item number.             | SGSJL18032720                                                                                                                                                                                                                 |
|--------------------------|-------------------------------------------------------------------------------------------------------------------------------------------------------------------------------------------------------------------------------|
| Material                 | Concrete                                                                                                                                                                                                                      |
| Craft                    | concrete bottle                                                                                                                                                                                                               |
| Samples time             | 1. 5 days if there is a exist and size of the concrete                                                                                                                                                                        |
|                          | 2. 15 days, if you need a new shape and size concrete                                                                                                                                                                         |
| Product Capacity         | 500,000 ~ 1,000,000 pieces per month                                                                                                                                                                                          |
|                          | 1. Hand made ceramic candle jar                                                                                                                                                                                               |
|                          | 2. Suitable for use in hotel, house, etc.                                                                                                                                                                                     |
| The Features of          | 3. This eco-friendly.                                                                                                                                                                                                         |
| products                 | 4. Meet FDA test ; ASTM; CA 65 test                                                                                                                                                                                           |
| Delivery time            | <ol> <li>Within 35 days after the sample and in order confirmed.</li> <li>Withn 10 days if we have goods in stock</li> </ol>                                                                                                  |
| Payment Terms            | 1. 30% deposit by T / T in advance, the balance after showing the copy of B / L 2. L/C, Escrow, T/T and Western Union can be acceptable, but different countries different payment terms.                                     |
| Packing & Shiping<br>way | <ol> <li>Normal packing, 24pcs,36pcs or 48pcs into export carton,carton with cardboard divider. Export with egg divider</li> <li>By sea, by air, by express and the delivery agent acceptable as your requirement.</li> </ol> |