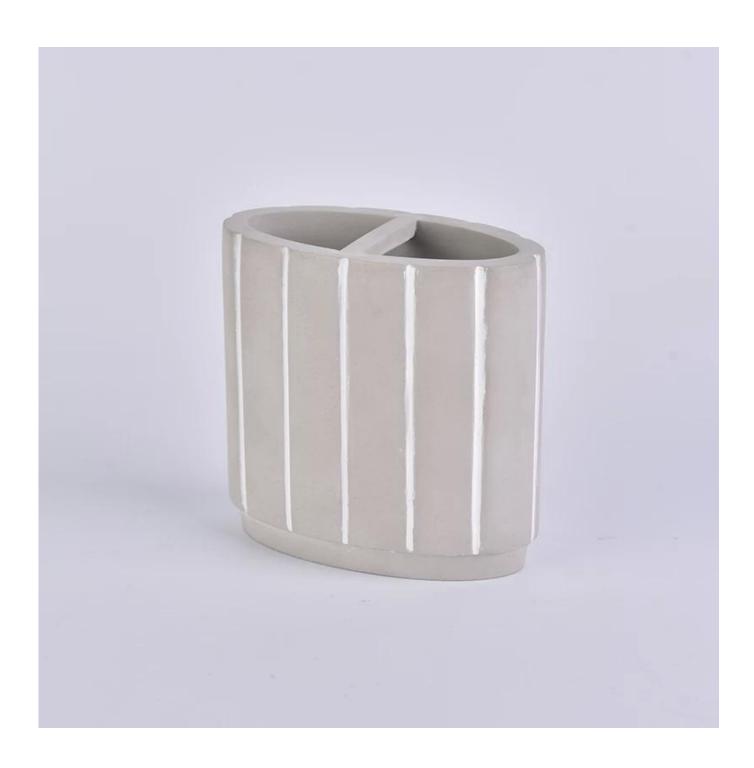

## concrete brush pot for toothpaste or toothbrush

| Item number.             | SGSJL18032720                                                                                                                                                                                                                 |
|--------------------------|-------------------------------------------------------------------------------------------------------------------------------------------------------------------------------------------------------------------------------|
| Material                 | Concrete                                                                                                                                                                                                                      |
| Craft                    | concrete bottle                                                                                                                                                                                                               |
| Samples time             | 1. 5 days if there is a exist and size of the concrete                                                                                                                                                                        |
|                          | 2. 15 days, if you need a new shape and size concrete                                                                                                                                                                         |
| Product Capacity         | 500,000 ~ 1,000,000 pieces per month                                                                                                                                                                                          |
|                          | 1. Hand made ceramic candle jar                                                                                                                                                                                               |
|                          | 2. Suitable for use in hotel, house, etc.                                                                                                                                                                                     |
| The Features of          | 3. This eco-friendly.                                                                                                                                                                                                         |
| products                 | 4. Meet FDA test ; ASTM; CA 65 test                                                                                                                                                                                           |
| Delivery time            | <ol> <li>Within 35 days after the sample and in order confirmed.</li> <li>Withn 10 days if we have goods in stock</li> </ol>                                                                                                  |
| Payment Terms            | 1. 30% deposit by T / T in advance, the balance after showing the copy of B / L 2. L/C, Escrow, T/T and Western Union can be acceptable, but different countries different payment terms.                                     |
| Packing & Shiping<br>way | <ol> <li>Normal packing, 24pcs,36pcs or 48pcs into export carton,carton with cardboard divider. Export with egg divider</li> <li>By sea, by air, by express and the delivery agent acceptable as your requirement.</li> </ol> |