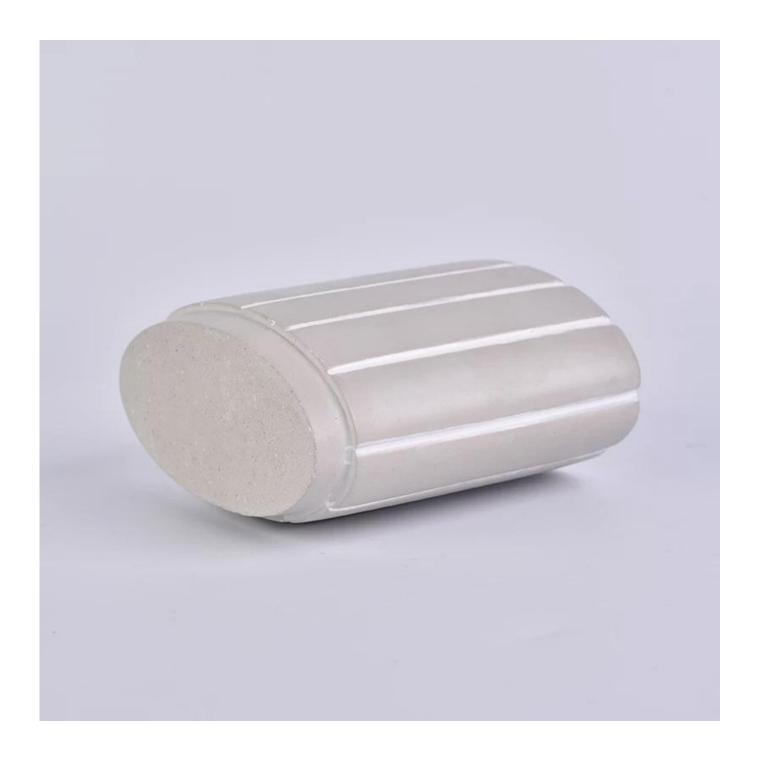

## concrete brush pot for toothpaste or toothbrush

| Item number.             | SGSJL18032720                                                                                                                                                                                                                 |
|--------------------------|-------------------------------------------------------------------------------------------------------------------------------------------------------------------------------------------------------------------------------|
| Material                 | Concrete                                                                                                                                                                                                                      |
| Craft                    | concrete bottle                                                                                                                                                                                                               |
| Samples time             | 1. 5 days if there is a exist and size of the concrete                                                                                                                                                                        |
|                          | 2. 15 days, if you need a new shape and size concrete                                                                                                                                                                         |
| Product Capacity         | 500,000 ~ 1,000,000 pieces per month                                                                                                                                                                                          |
|                          | 1. Hand made ceramic candle jar                                                                                                                                                                                               |
|                          | 2. Suitable for use in hotel, house, etc.                                                                                                                                                                                     |
| The Features of          | 3. This eco-friendly.                                                                                                                                                                                                         |
| products                 | 4. Meet FDA test ; ASTM; CA 65 test                                                                                                                                                                                           |
| Delivery time            | <ol> <li>Within 35 days after the sample and in order confirmed.</li> <li>Withn 10 days if we have goods in stock</li> </ol>                                                                                                  |
| Payment Terms            | 1. 30% deposit by T / T in advance, the balance after showing the copy of B / L 2. L/C, Escrow, T/T and Western Union can be acceptable, but different countries different payment terms.                                     |
| Packing & Shiping<br>way | <ol> <li>Normal packing, 24pcs,36pcs or 48pcs into export carton,carton with cardboard divider. Export with egg divider</li> <li>By sea, by air, by express and the delivery agent acceptable as your requirement.</li> </ol> |