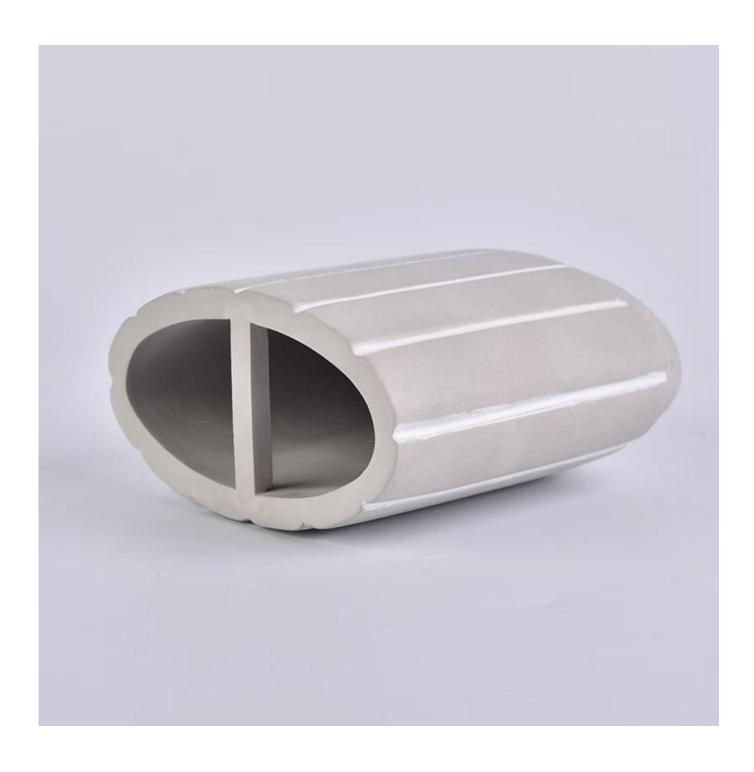

## concrete brush pot for toothpaste or toothbrush

| Item number.             | SGSJL18032720                                                                                                                                                                                                                 |
|--------------------------|-------------------------------------------------------------------------------------------------------------------------------------------------------------------------------------------------------------------------------|
| Material                 | Concrete                                                                                                                                                                                                                      |
| Craft                    | concrete bottle                                                                                                                                                                                                               |
| Samples time             | 1. 5 days if there is a exist and size of the concrete                                                                                                                                                                        |
|                          | 2. 15 days, if you need a new shape and size concrete                                                                                                                                                                         |
| Product Capacity         | 500,000 ~ 1,000,000 pieces per month                                                                                                                                                                                          |
|                          | 1. Hand made ceramic candle jar                                                                                                                                                                                               |
|                          | 2. Suitable for use in hotel, house, etc.                                                                                                                                                                                     |
| The Features of          | 3. This eco-friendly.                                                                                                                                                                                                         |
| products                 | 4. Meet FDA test ; ASTM; CA 65 test                                                                                                                                                                                           |
| Delivery time            | <ol> <li>Within 35 days after the sample and in order confirmed.</li> <li>Withn 10 days if we have goods in stock</li> </ol>                                                                                                  |
| Payment Terms            | 1. 30% deposit by T / T in advance, the balance after showing the copy of B / L 2. L/C, Escrow, T/T and Western Union can be acceptable, but different countries different payment terms.                                     |
| Packing & Shiping<br>way | <ol> <li>Normal packing, 24pcs,36pcs or 48pcs into export carton,carton with cardboard divider. Export with egg divider</li> <li>By sea, by air, by express and the delivery agent acceptable as your requirement.</li> </ol> |