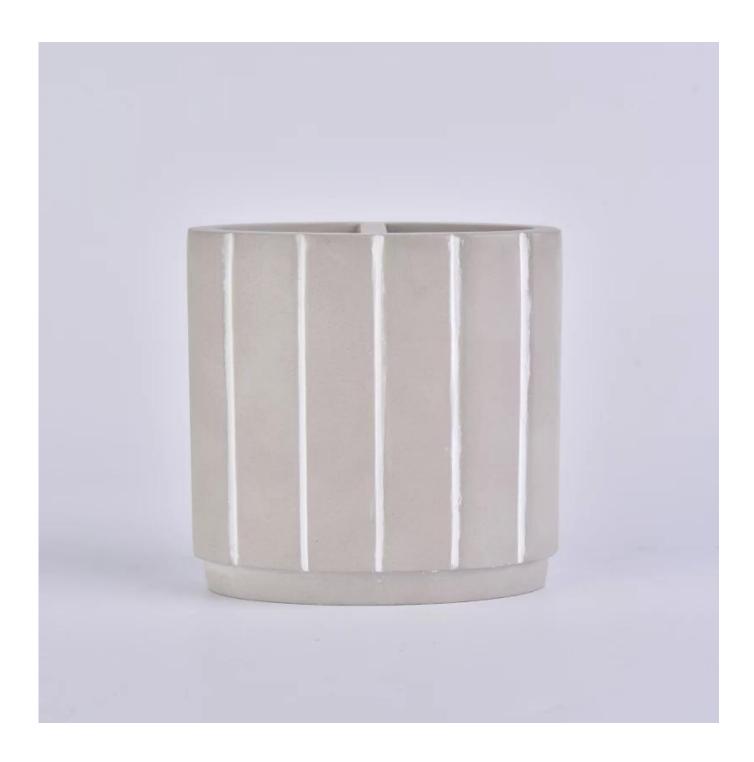

## concrete brush pot for toothpaste or toothbrush

| Item number.             | SGSJL18032720                                                                                                                                                                                                                 |
|--------------------------|-------------------------------------------------------------------------------------------------------------------------------------------------------------------------------------------------------------------------------|
| Material                 | Concrete                                                                                                                                                                                                                      |
| Craft                    | concrete bottle                                                                                                                                                                                                               |
| Samples time             | 1. 5 days if there is a exist and size of the concrete                                                                                                                                                                        |
|                          | 2. 15 days, if you need a new shape and size concrete                                                                                                                                                                         |
| Product Capacity         | 500,000 ~ 1,000,000 pieces per month                                                                                                                                                                                          |
|                          | 1. Hand made ceramic candle jar                                                                                                                                                                                               |
|                          | 2. Suitable for use in hotel, house, etc.                                                                                                                                                                                     |
| The Features of          | 3. This eco-friendly.                                                                                                                                                                                                         |
| products                 | 4. Meet FDA test ; ASTM; CA 65 test                                                                                                                                                                                           |
| Delivery time            | <ol> <li>Within 35 days after the sample and in order confirmed.</li> <li>Withn 10 days if we have goods in stock</li> </ol>                                                                                                  |
| Payment Terms            | 1. 30% deposit by T / T in advance, the balance after showing the copy of B / L 2. L/C, Escrow, T/T and Western Union can be acceptable, but different countries different payment terms.                                     |
| Packing & Shiping<br>way | <ol> <li>Normal packing, 24pcs,36pcs or 48pcs into export carton,carton with cardboard divider. Export with egg divider</li> <li>By sea, by air, by express and the delivery agent acceptable as your requirement.</li> </ol> |