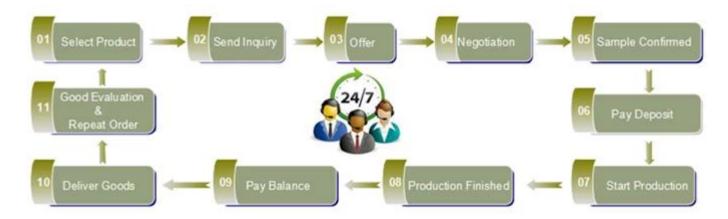

|
|  | MOQ                | 5000pcs                                                                                                                                         |
|  | Delivery<br>time   | Within 35 days after order confirmed                                                                                                            |
|  | Payment<br>terms   | 30% deposit by T/T in advance, the balance after showing the copy of B/L                                                                        |
|  | Product<br>feature | 1.High quality and competitve prices 2.Meet FDA, SGS,LFGB etc. test 3.Eco-friendly 4.Widely apply to Wedding, party, home, bar etc. 5.Hand made |



























## Factory Show



## Spray colour









For more information, please visit our website:  $\underline{www.okcandle.com}$