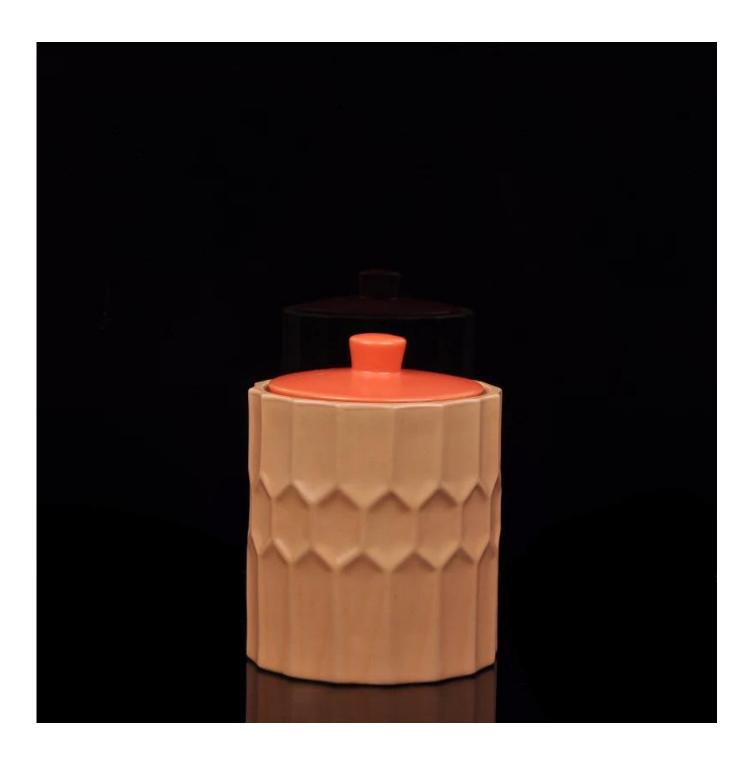

## colorful porcelain candle holders

|  | :                  | <u> </u>                                                                                                                                        |
|--|--------------------|-------------------------------------------------------------------------------------------------------------------------------------------------|
|  | Item name          | colorful porcelain candle holders                                                                                                               |
|  | Item No.           | SGDS15061903                                                                                                                                    |
|  | Size               | T:102mm*B:103mm*H:110mm                                                                                                                         |
|  | Weight             | 390g                                                                                                                                            |
|  | Sample<br>time     | 1.5 days if at exist shape and size of products<br>2.15 days if need new shape and size of products                                             |
|  | Packing            | Normal safety packing 24pcs/36pcs/48pcs etc. per export carton with egg divider                                                                 |
|  | MOQ                | 5000pcs                                                                                                                                         |
|  | Delivery<br>time   | Within 35 days after order confirmed                                                                                                            |
|  | Payment<br>terms   | 30% deposit by T/T in advance, the balance after showing the copy of B/L                                                                        |
|  | Product<br>feature | 1.High quality and competitve prices 2.Meet FDA, SGS,LFGB etc. test 3.Eco-friendly 4.Widely apply to Wedding, party, home, bar etc. 5.Hand made |