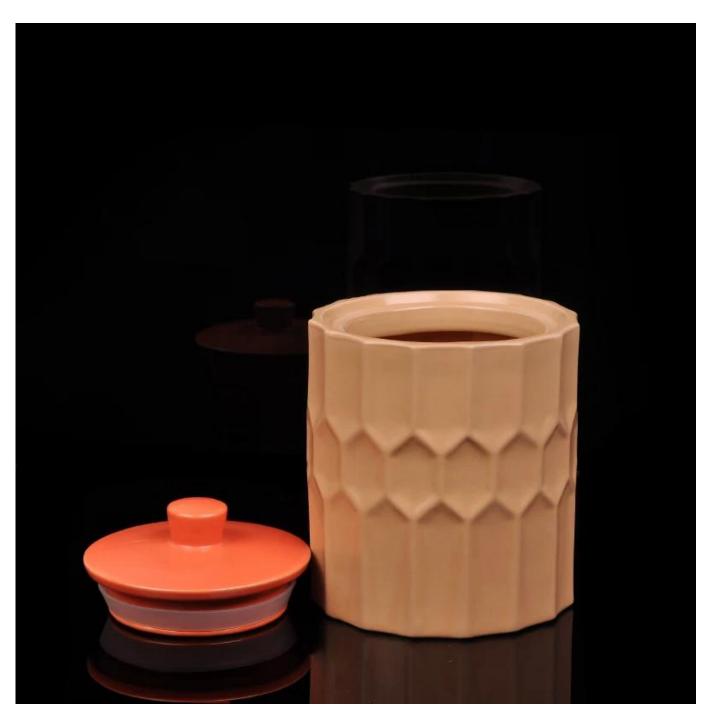

## colorful porcelain candle holders

|  | :                  | <u> </u>                                                                                                                                        |
|--|--------------------|-------------------------------------------------------------------------------------------------------------------------------------------------|
|  | Item name          | colorful porcelain candle holders                                                                                                               |
|  | Item No.           | SGDS15061903                                                                                                                                    |
|  | Size               | T:102mm*B:103mm*H:110mm                                                                                                                         |
|  | Weight             | 390g                                                                                                                                            |
|  | Sample<br>time     | 1.5 days if at exist shape and size of products<br>2.15 days if need new shape and size of products                                             |
|  | Packing            | Normal safety packing 24pcs/36pcs/48pcs etc. per export carton with egg divider                                                                 |
|  | MOQ                | 5000pcs                                                                                                                                         |
|  | Delivery<br>time   | Within 35 days after order confirmed                                                                                                            |
|  | Payment<br>terms   | 30% deposit by T/T in advance, the balance after showing the copy of B/L                                                                        |
|  | Product<br>feature | 1.High quality and competitve prices 2.Meet FDA, SGS,LFGB etc. test 3.Eco-friendly 4.Widely apply to Wedding, party, home, bar etc. 5.Hand made |