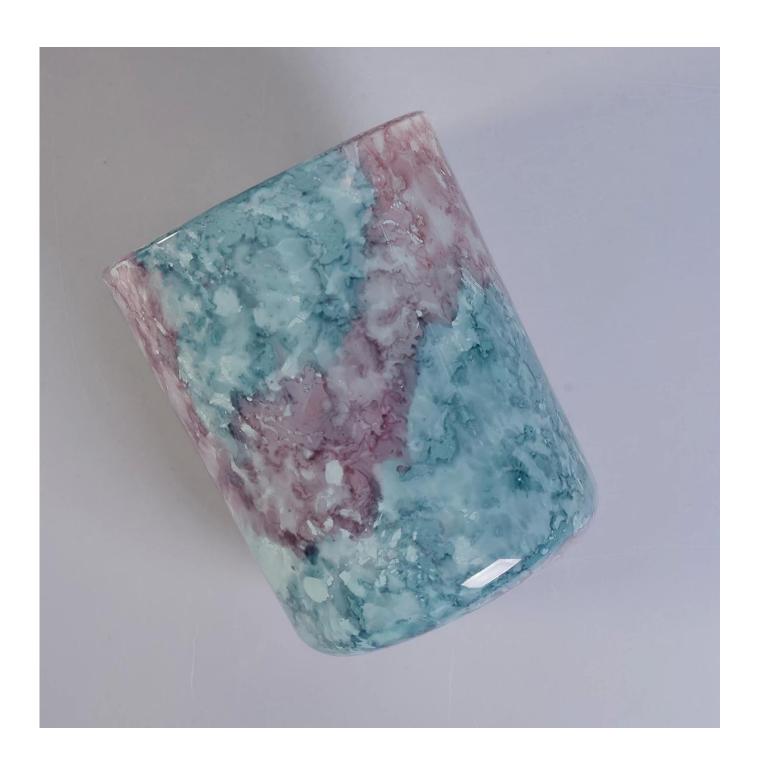

## colorful painted marble effect cylinder glass candle vessel

| Product Details  |                                                                           |
|------------------|---------------------------------------------------------------------------|
|                  |                                                                           |
| Material         | high white glass material                                                 |
| craft            | machine made glass candle jar                                             |
| Samples time     | 1. 5 days if there is a form and size of the glass                        |
|                  | 2. 15 days, if you need a new shape and size glass                        |
| Packaging        | Normal packing, 4 pieces in inner box, 48 pieces in box                   |
| Product Capacity | 500,000 ~ 1,000,000 pieces per month                                      |
| Delivery time    | Within 35 days after the sample and in order confirmed                    |
| Terms of payment | 30% deposit by T / T in advance and balance against copy of B / L         |
| Shipment         | By sea, by air, by express and the delivery agent acceptable              |
|                  | 1. Home decor glass candle jar from high quality                          |
| Product Features | 2. Suitable for use in hotel, house, etc.                                 |
|                  | 3. Meet ASTM Test                                                         |
|                  | 1. Various designs and sizes for selection                                |
|                  | 2 Any color painted, cold, electroplating, laser model Processing cutter  |
| For your choice  | 3. Special package as shrink film, color gift box, white gift box, etc.   |
|                  | 4. We are exclusive of employees for quality control                      |
|                  | 5. We have a professional workshop and warehouse for ensure delivery time |