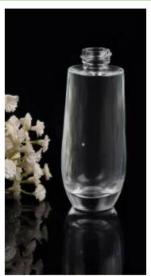

## colorful painted marble effect cylinder glass candle vessel

| Product Details  |                                                                           |
|------------------|---------------------------------------------------------------------------|
|                  |                                                                           |
| Material         | high white glass material                                                 |
| craft            | machine made glass candle jar                                             |
| Samples time     | 1. 5 days if there is a form and size of the glass                        |
|                  | 2. 15 days, if you need a new shape and size glass                        |
| Packaging        | Normal packing, 4 pieces in inner box, 48 pieces in box                   |
| Product Capacity | 500,000 ~ 1,000,000 pieces per month                                      |
| Delivery time    | Within 35 days after the sample and in order confirmed                    |
| Terms of payment | 30% deposit by T / T in advance and balance against copy of B / L         |
| Shipment         | By sea, by air, by express and the delivery agent acceptable              |
|                  | 1. Home decor glass candle jar from high quality                          |
| Product Features | 2. Suitable for use in hotel, house, etc.                                 |
|                  | 3. Meet ASTM Test                                                         |
|                  | 1. Various designs and sizes for selection                                |
|                  | 2 Any color painted, cold, electroplating, laser model Processing cutter  |
| For your choice  | 3. Special package as shrink film, color gift box, white gift box, etc.   |
|                  | 4. We are exclusive of employees for quality control                      |
|                  | 5. We have a professional workshop and warehouse for ensure delivery time |