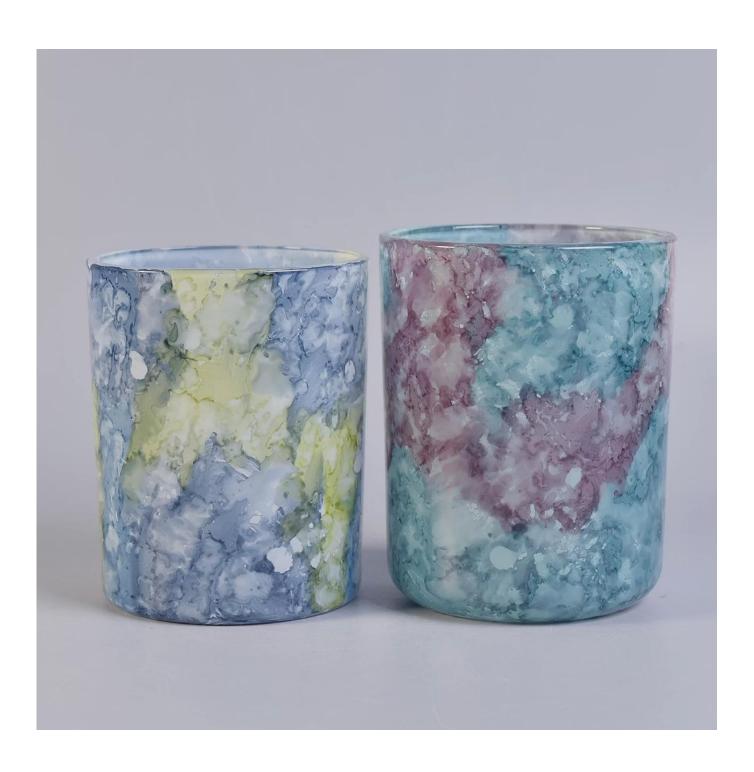

## colorful painted marble effect cylinder glass candle vessel

| Product Details  |                                                                           |
|------------------|---------------------------------------------------------------------------|
|                  |                                                                           |
| Material         | high white glass material                                                 |
| craft            | machine made glass candle jar                                             |
| Samples time     | 1. 5 days if there is a form and size of the glass                        |
|                  | 2. 15 days, if you need a new shape and size glass                        |
| Packaging        | Normal packing, 4 pieces in inner box, 48 pieces in box                   |
| Product Capacity | 500,000 ~ 1,000,000 pieces per month                                      |
| Delivery time    | Within 35 days after the sample and in order confirmed                    |
| Terms of payment | 30% deposit by T / T in advance and balance against copy of B / L         |
| Shipment         | By sea, by air, by express and the delivery agent acceptable              |
|                  | 1. Home decor glass candle jar from high quality                          |
| Product Features | 2. Suitable for use in hotel, house, etc.                                 |
|                  | 3. Meet ASTM Test                                                         |
|                  | 1. Various designs and sizes for selection                                |
|                  | 2 Any color painted, cold, electroplating, laser model Processing cutter  |
| For your choice  | 3. Special package as shrink film, color gift box, white gift box, etc.   |
|                  | 4. We are exclusive of employees for quality control                      |
|                  | 5. We have a professional workshop and warehouse for ensure delivery time |