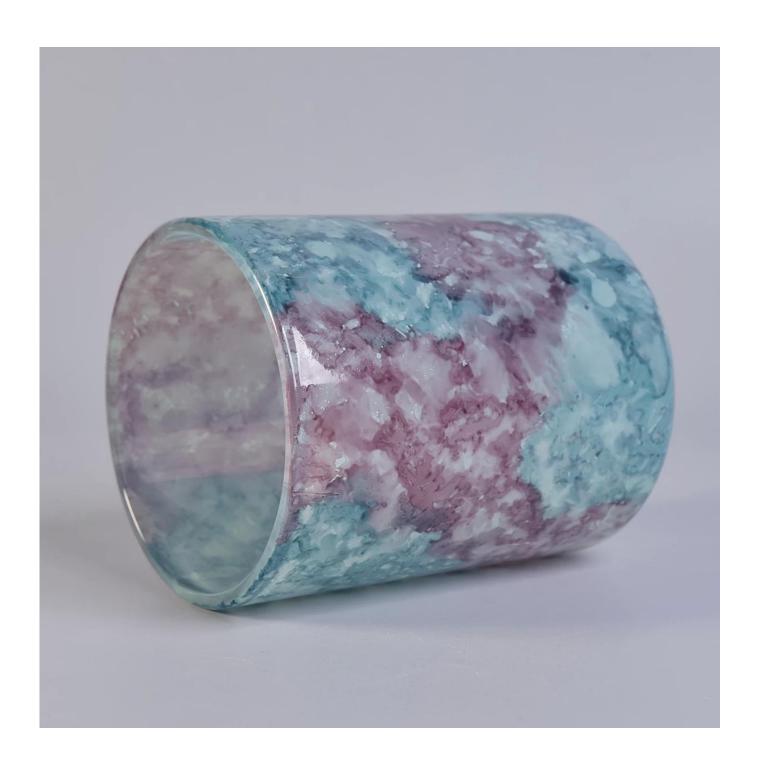

## colorful painted marble effect cylinder glass candle vessel

| Product Details  |                                                                           |
|------------------|---------------------------------------------------------------------------|
|                  |                                                                           |
| Material         | high white glass material                                                 |
| craft            | machine made glass candle jar                                             |
| Samples time     | 1. 5 days if there is a form and size of the glass                        |
|                  | 2. 15 days, if you need a new shape and size glass                        |
| Packaging        | Normal packing, 4 pieces in inner box, 48 pieces in box                   |
| Product Capacity | 500,000 ~ 1,000,000 pieces per month                                      |
| Delivery time    | Within 35 days after the sample and in order confirmed                    |
| Terms of payment | 30% deposit by T / T in advance and balance against copy of B / L         |
| Shipment         | By sea, by air, by express and the delivery agent acceptable              |
|                  | 1. Home decor glass candle jar from high quality                          |
| Product Features | 2. Suitable for use in hotel, house, etc.                                 |
|                  | 3. Meet ASTM Test                                                         |
|                  | 1. Various designs and sizes for selection                                |
|                  | 2 Any color painted, cold, electroplating, laser model Processing cutter  |
| For your choice  | 3. Special package as shrink film, color gift box, white gift box, etc.   |
|                  | 4. We are exclusive of employees for quality control                      |
|                  | 5. We have a professional workshop and warehouse for ensure delivery time |