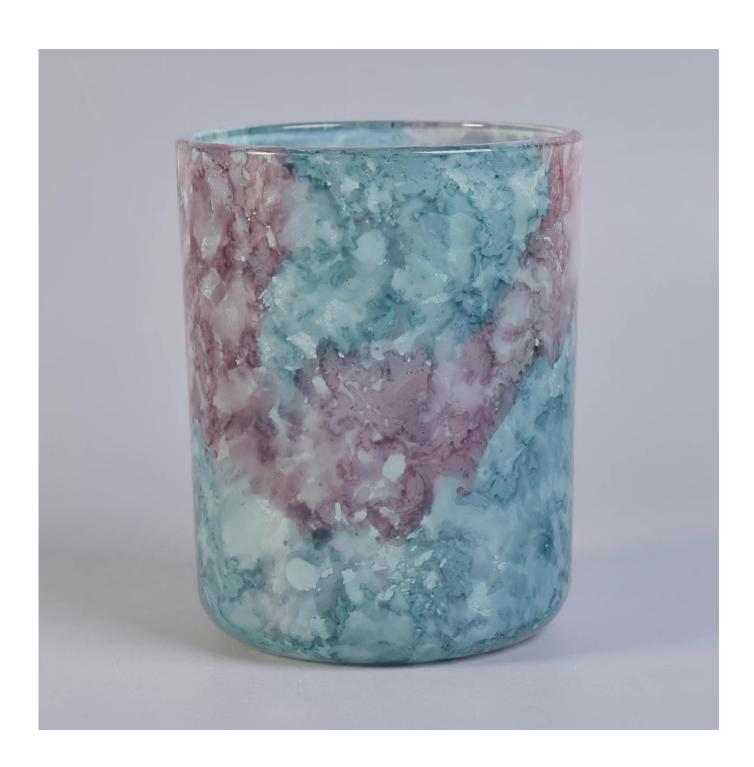

## colorful painted marble effect cylinder glass candle vessel

| Product Details  |                                                                           |
|------------------|---------------------------------------------------------------------------|
|                  |                                                                           |
| Material         | high white glass material                                                 |
| craft            | machine made glass candle jar                                             |
| Samples time     | 1. 5 days if there is a form and size of the glass                        |
|                  | 2. 15 days, if you need a new shape and size glass                        |
| Packaging        | Normal packing, 4 pieces in inner box, 48 pieces in box                   |
| Product Capacity | 500,000 ~ 1,000,000 pieces per month                                      |
| Delivery time    | Within 35 days after the sample and in order confirmed                    |
| Terms of payment | 30% deposit by T / T in advance and balance against copy of B / L         |
| Shipment         | By sea, by air, by express and the delivery agent acceptable              |
|                  | 1. Home decor glass candle jar from high quality                          |
| Product Features | 2. Suitable for use in hotel, house, etc.                                 |
|                  | 3. Meet ASTM Test                                                         |
|                  | 1. Various designs and sizes for selection                                |
|                  | 2 Any color painted, cold, electroplating, laser model Processing cutter  |
| For your choice  | 3. Special package as shrink film, color gift box, white gift box, etc.   |
|                  | 4. We are exclusive of employees for quality control                      |
|                  | 5. We have a professional workshop and warehouse for ensure delivery time |