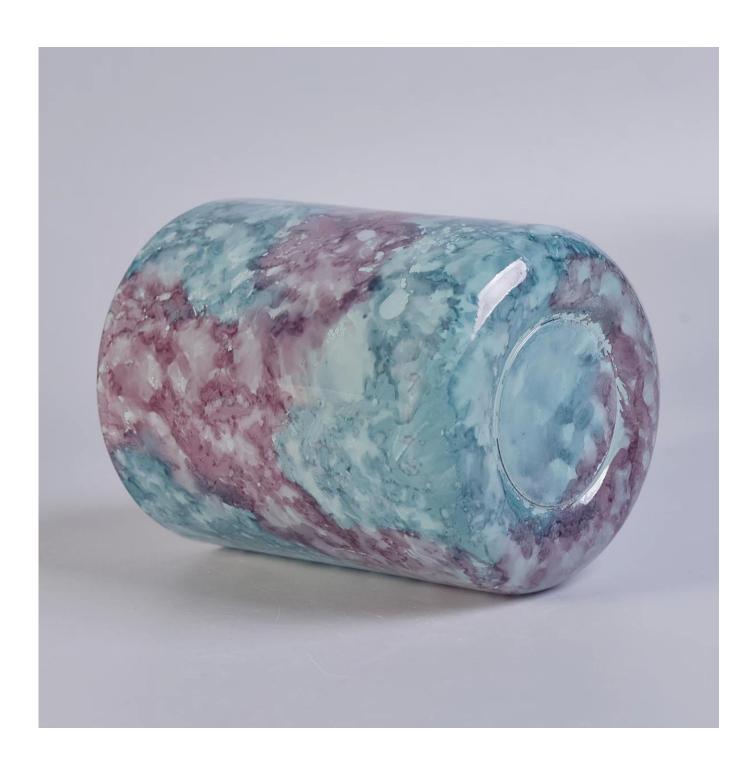

## colorful painted marble effect cylinder glass candle vessel

| Product Details  |                                                                           |
|------------------|---------------------------------------------------------------------------|
|                  |                                                                           |
| Material         | high white glass material                                                 |
| craft            | machine made glass candle jar                                             |
| Samples time     | 1. 5 days if there is a form and size of the glass                        |
|                  | 2. 15 days, if you need a new shape and size glass                        |
| Packaging        | Normal packing, 4 pieces in inner box, 48 pieces in box                   |
| Product Capacity | 500,000 ~ 1,000,000 pieces per month                                      |
| Delivery time    | Within 35 days after the sample and in order confirmed                    |
| Terms of payment | 30% deposit by T / T in advance and balance against copy of B / L         |
| Shipment         | By sea, by air, by express and the delivery agent acceptable              |
|                  | 1. Home decor glass candle jar from high quality                          |
| Product Features | 2. Suitable for use in hotel, house, etc.                                 |
|                  | 3. Meet ASTM Test                                                         |
|                  | 1. Various designs and sizes for selection                                |
|                  | 2 Any color painted, cold, electroplating, laser model Processing cutter  |
| For your choice  | 3. Special package as shrink film, color gift box, white gift box, etc.   |
|                  | 4. We are exclusive of employees for quality control                      |
|                  | 5. We have a professional workshop and warehouse for ensure delivery time |