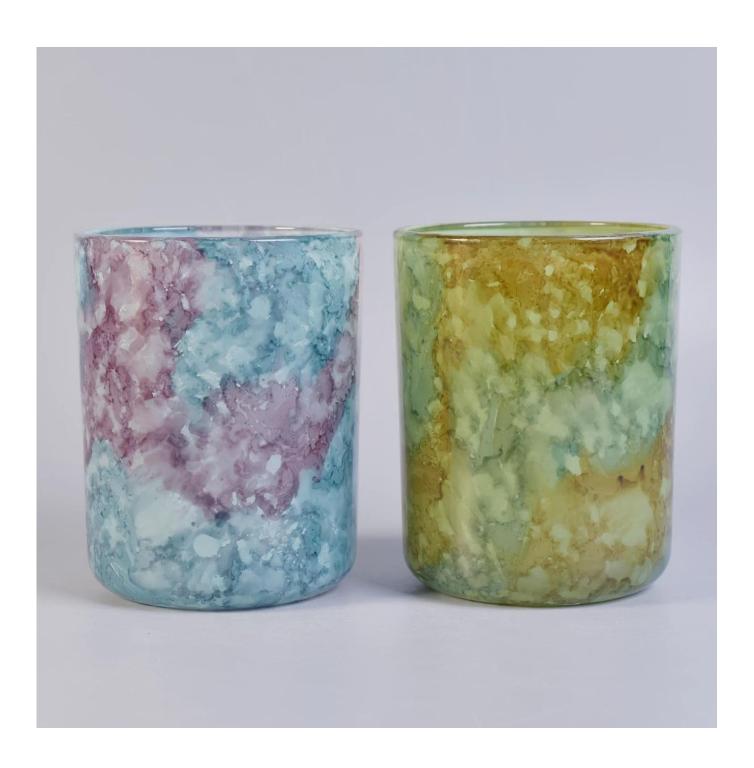

## colorful painted marble effect cylinder glass candle vessel

| Product Details  |                                                                           |
|------------------|---------------------------------------------------------------------------|
|                  |                                                                           |
| Material         | high white glass material                                                 |
| craft            | machine made glass candle jar                                             |
| Samples time     | 1. 5 days if there is a form and size of the glass                        |
|                  | 2. 15 days, if you need a new shape and size glass                        |
| Packaging        | Normal packing, 4 pieces in inner box, 48 pieces in box                   |
| Product Capacity | 500,000 ~ 1,000,000 pieces per month                                      |
| Delivery time    | Within 35 days after the sample and in order confirmed                    |
| Terms of payment | 30% deposit by T / T in advance and balance against copy of B / L         |
| Shipment         | By sea, by air, by express and the delivery agent acceptable              |
|                  | 1. Home decor glass candle jar from high quality                          |
| Product Features | 2. Suitable for use in hotel, house, etc.                                 |
|                  | 3. Meet ASTM Test                                                         |
|                  | 1. Various designs and sizes for selection                                |
|                  | 2 Any color painted, cold, electroplating, laser model Processing cutter  |
| For your choice  | 3. Special package as shrink film, color gift box, white gift box, etc.   |
|                  | 4. We are exclusive of employees for quality control                      |
|                  | 5. We have a professional workshop and warehouse for ensure delivery time |