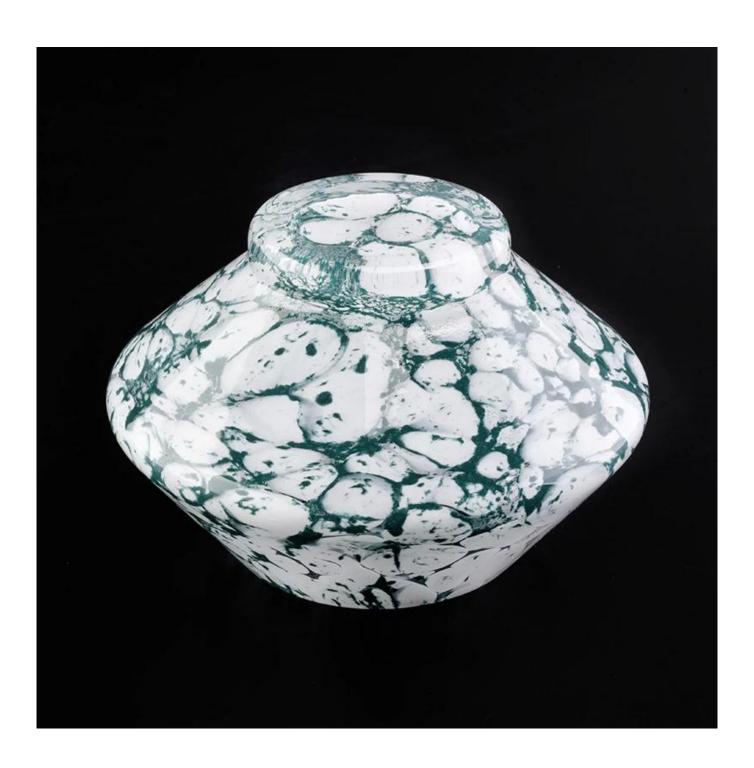

## colorful hand made glass candle holders wholesale

| Item number.             | SGLYP19031930                                                                                                                                                                             |
|--------------------------|-------------------------------------------------------------------------------------------------------------------------------------------------------------------------------------------|
| Material                 | glass                                                                                                                                                                                     |
| Craft                    | hand blown                                                                                                                                                                                |
| Samples time             | <ol> <li>5 days if there is a exist and size of the ceramic</li> <li>15 days, if you need a new shape and size ceramic</li> </ol>                                                         |
| Product Capacity         | 500,000 ~ 1,000,000 pieces per month                                                                                                                                                      |
| The Features of products | 1. Suitable for use in hotel, house, etc. 2. This eco-friendly. 3. Meet FDA test; ASTM; CA 65 test                                                                                        |
| Delivery time            | <ol> <li>Within 35 days after the sample and in order confirmed.</li> <li>Withn 10 days if we have goods in stock</li> </ol>                                                              |
| Payment Terms            | 1. 30% deposit by T / T in advance, the balance after showing the copy of B / L 2. L/C, Escrow, T/T and Western Union can be acceptable, but different countries different payment terms. |
| Shiping way              | By sea, by air, by express and the delivery agent acceptable as your requirement.                                                                                                         |