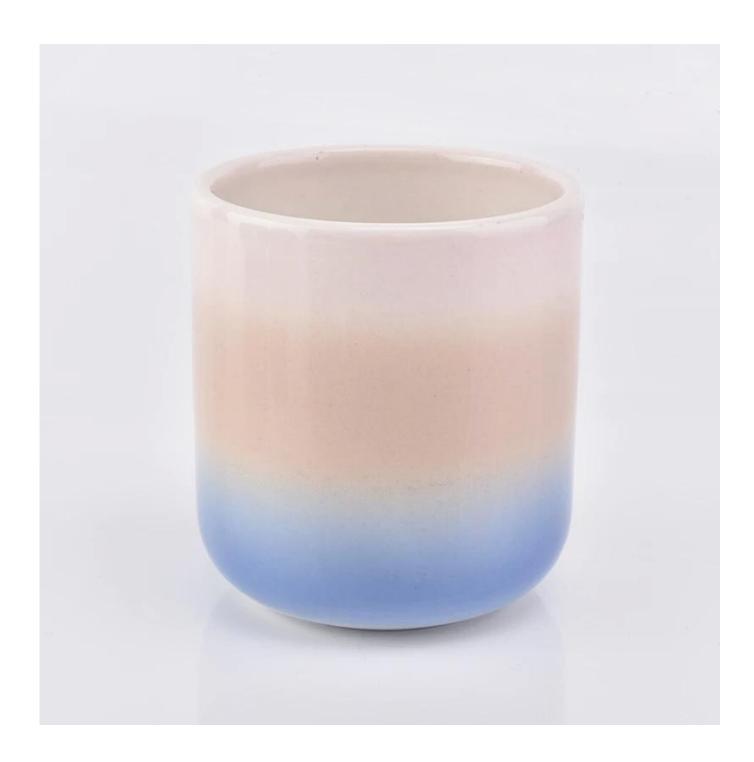

## colorful glazing ceramic candle holders wholesale

| Element name     | colorful glazing ceramic candle holders wholesale                                                                                                                                                                                 |
|------------------|-----------------------------------------------------------------------------------------------------------------------------------------------------------------------------------------------------------------------------------|
| Object number.   | SGGH19011610                                                                                                                                                                                                                      |
| Cut it           | colorful glazing ceramic candle holders wholesale  Article-No .:SGGH19011610 Top dia: 88mm Bottom dia: 80mm Height: 98mm Weight: 218g Capacity: 400ml Other sizes: 5 ounces / 8 ounces / 10 ounces / 16 ounces are also available |
| Capacity         | 10oz 14oz 16oz etc. It's available                                                                                                                                                                                                |
| Sampling time    | 1.5 days if the shape and size of the products exist 2.15 days if you need new shape and size of the products                                                                                                                     |
| Packaging        | 24pcs / 36pcs / 48pcs regular safety packing and so on For export carton with egg divider                                                                                                                                         |
| MOQ              | 5000pcs                                                                                                                                                                                                                           |
| Delivery time    | Within 35 days after the order confirmed                                                                                                                                                                                          |
| Payment terms    | 30% deposit by T / T in advance, the balance after showing the copy of B / L                                                                                                                                                      |
| Product features | <ol> <li>High quality and competitive prices</li> <li>Testing FDA, SGS, LFGB etc.</li> <li>Eco Friendly</li> <li>It is widely aimed at Wedding, party, home, bars etc.</li> <li>Machine made</li> </ol>                           |