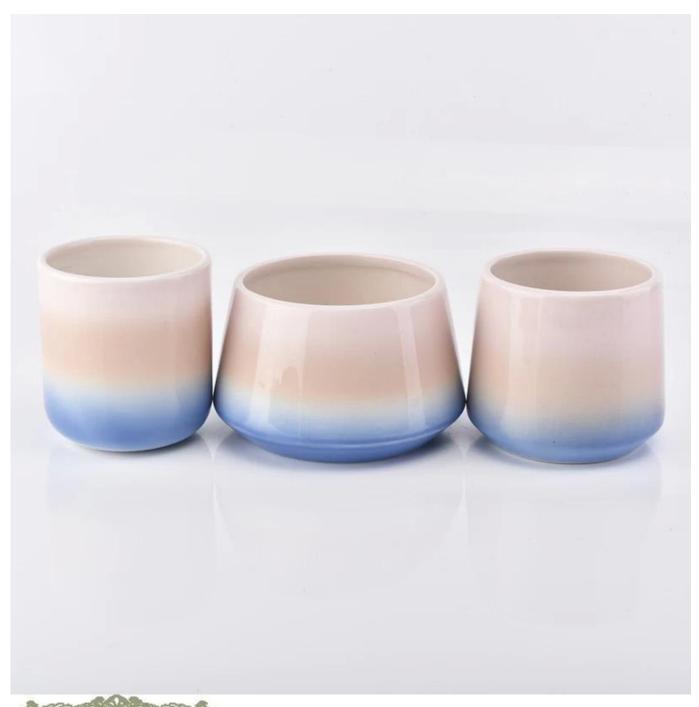

## colorful glazing ceramic candle holders wholesale

| Element name     | colorful glazing ceramic candle holders wholesale                                                                                                                                                                                 |
|------------------|-----------------------------------------------------------------------------------------------------------------------------------------------------------------------------------------------------------------------------------|
| Object number.   | SGGH19011610                                                                                                                                                                                                                      |
| Cut it           | colorful glazing ceramic candle holders wholesale  Article-No .:SGGH19011610 Top dia: 88mm Bottom dia: 80mm Height: 98mm Weight: 218g Capacity: 400ml Other sizes: 5 ounces / 8 ounces / 10 ounces / 16 ounces are also available |
| Capacity         | 10oz 14oz 16oz etc. It's available                                                                                                                                                                                                |
| Sampling time    | 1.5 days if the shape and size of the products exist 2.15 days if you need new shape and size of the products                                                                                                                     |
| Packaging        | 24pcs / 36pcs / 48pcs regular safety packing and so on For export carton with egg divider                                                                                                                                         |
| MOQ              | 5000pcs                                                                                                                                                                                                                           |
| Delivery time    | Within 35 days after the order confirmed                                                                                                                                                                                          |
| Payment terms    | 30% deposit by T / T in advance, the balance after showing the copy of B / L                                                                                                                                                      |
| Product features | <ol> <li>High quality and competitive prices</li> <li>Testing FDA, SGS, LFGB etc.</li> <li>Eco Friendly</li> <li>It is widely aimed at Wedding, party, home, bars etc.</li> <li>Machine made</li> </ol>                           |