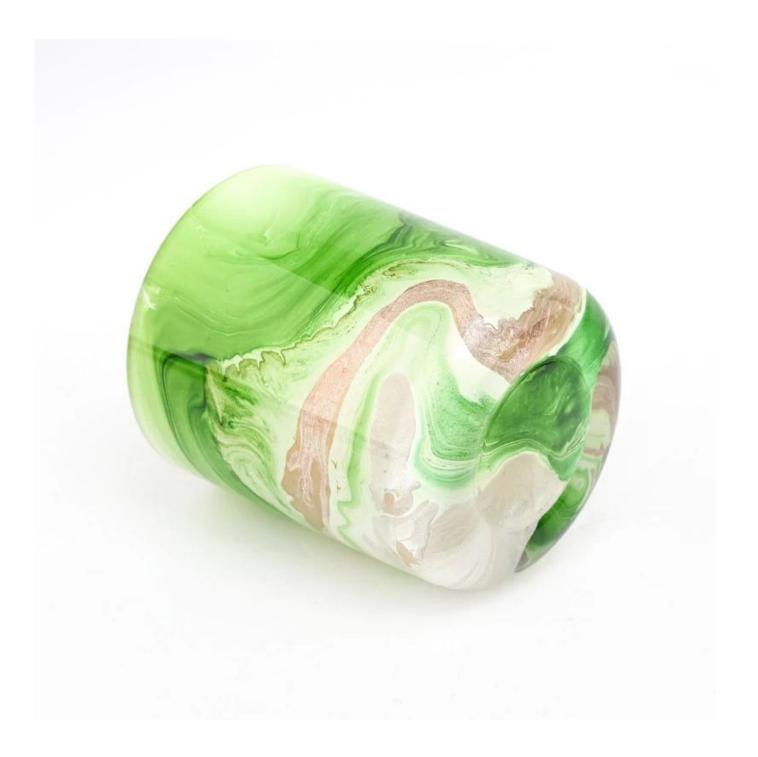

# colorful glass candle vessel with round bottom 11 oz jar

Sunny Glatwares not only places OEM / ODM orders, but also helps many brands to start with product concepts.

#### Life scene

- . Decorate a romantic dinner in a bar or a bar
- . Perfect for families, hotels or gardens
- . Special lover gift
- . Any decorative opportunity