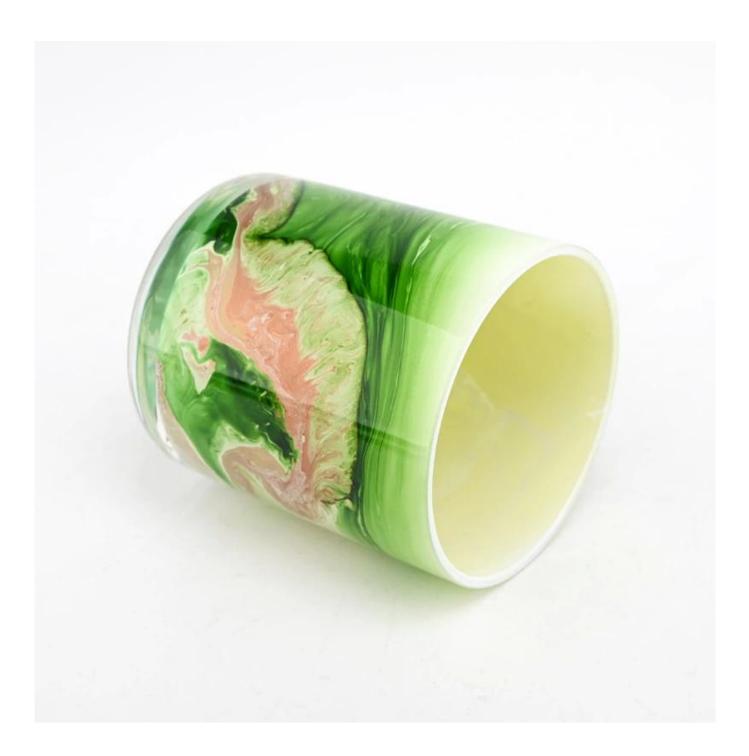

# colorful glass candle vessel with round bottom 11 oz jar

Sunny Glatwares not only places OEM / ODM orders, but also helps many brands to start with product concepts.

#### Life scene

- . Decorate a romantic dinner in a bar or a bar
- . Perfect for families, hotels or gardens
- . Special lover gift
- . Any decorative opportunity