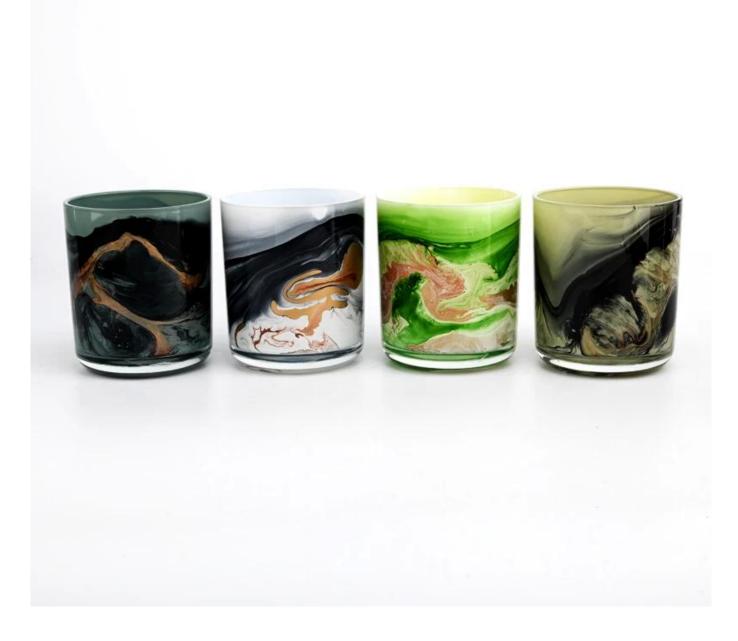

# colorful glass candle vessel with round bottom 11 oz jar

Sunny Glatwares not only places OEM / ODM orders, but also helps many brands to start with product concepts.