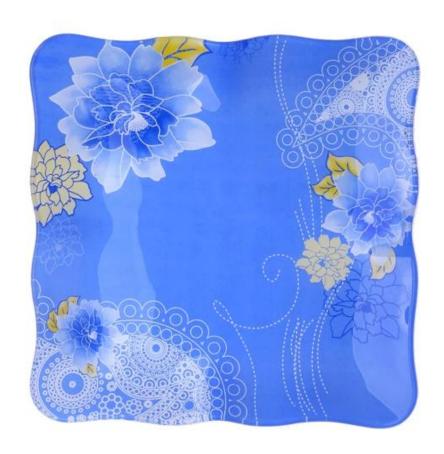

## **Product Show:**

## **Product Details:**

| Item No.         | SGXJ2056                                                                                                                                                                                                                                                                                                                                                     |
|------------------|--------------------------------------------------------------------------------------------------------------------------------------------------------------------------------------------------------------------------------------------------------------------------------------------------------------------------------------------------------------|
| Material         | High white glass                                                                                                                                                                                                                                                                                                                                             |
| Process          | Machine-made                                                                                                                                                                                                                                                                                                                                                 |
| Samples time     | <ol> <li>5 days if at exit shaped and size of glass.</li> <li>15 days if need new shape or size of glass.</li> </ol>                                                                                                                                                                                                                                         |
|                  | i i                                                                                                                                                                                                                                                                                                                                                          |
| Packing          | Normal packing,24or 36pcs into export carton, carton with cardboard divider                                                                                                                                                                                                                                                                                  |
| Product Capacity | 500,000~1,000,000 pcs per month                                                                                                                                                                                                                                                                                                                              |
| Delivery time    | Within 35 days after the sample and order confirmed                                                                                                                                                                                                                                                                                                          |
| Payment terms    | 30% deposit by T/T in advance and the balance against the copy of B/L                                                                                                                                                                                                                                                                                        |
| Shipment         | By sea, by air, by Express and your shipping agent is acceptable                                                                                                                                                                                                                                                                                             |
| Product Features | <ol> <li>machine-made glass plate</li> <li>Suitable for family , hotel, restaurants, hotel, etc</li> <li>Professional Q/C for quality control.</li> <li>Competitive price and quality</li> <li>meet FDA test and food grade</li> </ol>                                                                                                                       |
| For your choices | <ol> <li>Any logo printing on the glass body.</li> <li>Any color painted ,frost, electro plate, pattern laser carver for the finish;</li> <li>Special package like shrink wrap, color gift box, white gift box etc:</li> <li>Open new mould for the glass, wood, plastic or metal as you like</li> <li>Different size and shapes meet your needs.</li> </ol> |