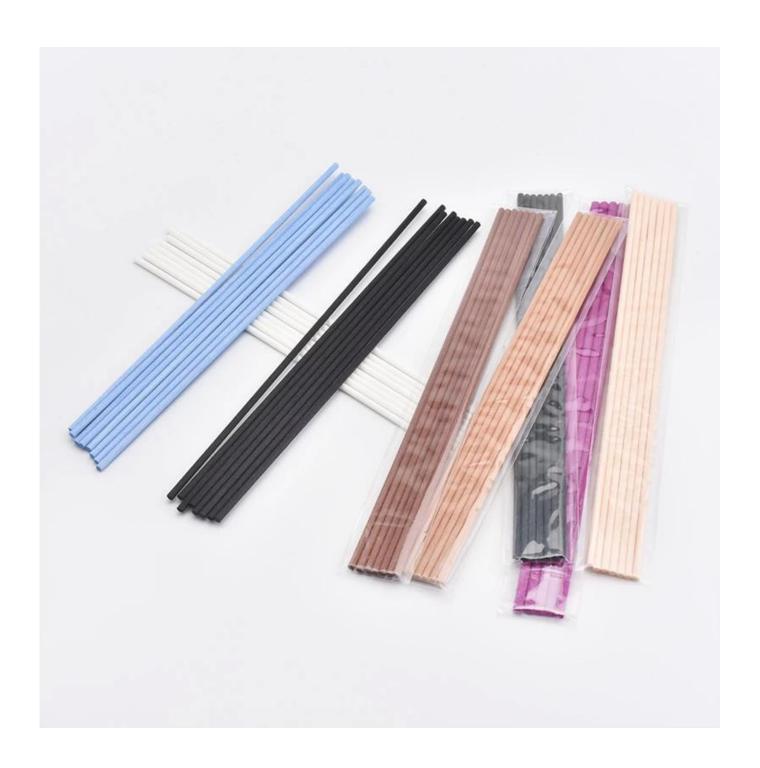

## colorful fiber rattan sticks for reed diffuser

- 1) Sunny Group has offered glassware for 26 years with all kinds of products being exported to more than 30 countries and regions.
- 2) Focusing on luxury fragrance products in the latest 10 years, Sunny Glassware is the supplier of 80% fragrance brands in the United States.
- 3) Sunny adapts extra six steps for inspection of shipments. No (major) quality complaints on products produced for nine consecutive years.

| Item number.     | SGJX19061201                                                              |
|------------------|---------------------------------------------------------------------------|
| Material         | Reed                                                                      |
|                  | colorful fiber rattan sticks for reed diffuser                            |
| Sample time      | 1. 5 days if there is glass shape and size                                |
|                  | 2. 15 days, if you need new shapes and sizes glass                        |
| Packing          | The usual packing, 4 pieces in the inner box, 48 pieces box               |
| Product Capacity | 500,000 ~ 1,000,000 pieces per month                                      |
| Delivery time    | Within 35 days after sampling and order confirmed                         |
| Payment terms    | 30% deposit by T / T in advance and balance against copy of B / L         |
| Delivery         | By sea, by air, through express and shipping agent acceptable             |
|                  | 1. Home decorations glass candle jar from high quality                    |
| Product Features | 2. Suitable for use at hotel, home, etc.                                  |
|                  | 3. Meet the ASTM Test                                                     |
|                  |                                                                           |
|                  | 1. Various designs and sizes for selection                                |
|                  | 2 Any color painted, cool, plating, laser model Processing cutter         |
| For your choice  | 3. Special package as shrink film, color gift box, white gift box, etc.   |
|                  | 4. We are the exclusive employee of quality control                       |
|                  | 5. We have a professional workshop and warehouse for ensure delivery time |