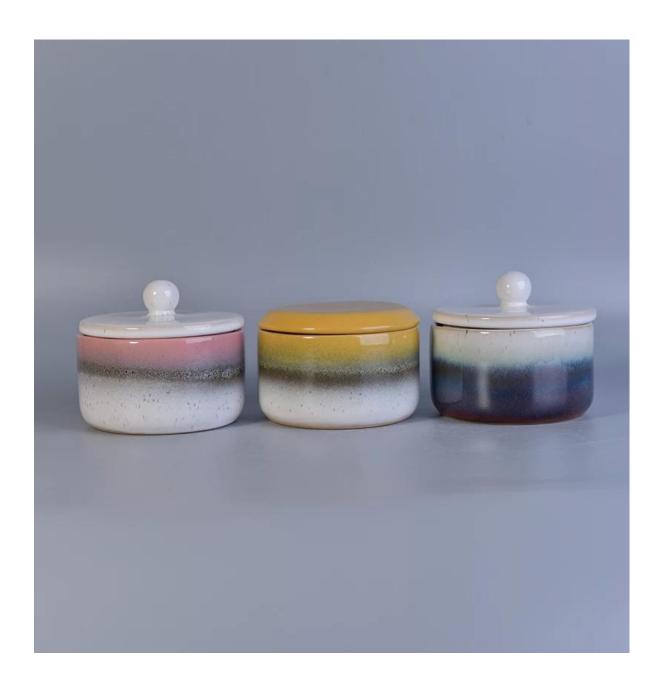

## colorful ceramic wholesale jar

# Product Details

Item No. SGWQ17061207

Lid:

Dia: 120mm Height: 21mm Weight: 158g

Jar:

Top dia: 121mm

Bottom dia: 95mm

Height: 66mm

Weight: 400g

Capacity: 485ml

MOQ:3000pcs

Sample time: 7 days

Ceramic jar wholesale

Material

Docoration & accessaries

More about ceramics