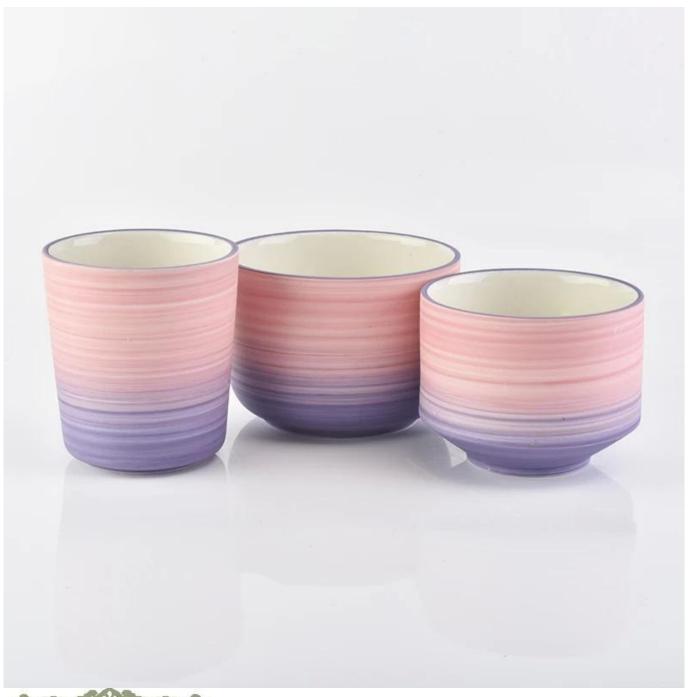

| Element name     | colorful ceramic candle jars for candle making                                                                                                                                                          |
|------------------|---------------------------------------------------------------------------------------------------------------------------------------------------------------------------------------------------------|
| Object number.   | SGFCF18122710                                                                                                                                                                                           |
| Cut it           | Article-No .: SGFCF18122710 Top dia:86.5mm Bottom dia: 73mm Height:97.5mm Weight:264g Capacity: 347ml MOQ:5000                                                                                          |
| Capacity         | 10oz 14oz 16oz etc. It's available                                                                                                                                                                      |
| Sampling time    | 1.5 days if the shape and size of the products exist 2.15 days if you need new shape and size of the products                                                                                           |
| Packaging        | 24pcs / 36pcs / 48pcs regular safety packing and so on For export carton with egg divider                                                                                                               |
| MOQ              | 5000pcs                                                                                                                                                                                                 |
| Delivery time    | Within 35 days after the order confirmed                                                                                                                                                                |
| Payment terms    | 30% deposit by T / T in advance, the balance after showing the copy of B / L $$                                                                                                                         |
| Product features | <ol> <li>High quality and competitive prices</li> <li>Testing FDA, SGS, LFGB etc.</li> <li>Eco Friendly</li> <li>It is widely aimed at Wedding, party, home, bars etc.</li> <li>Machine made</li> </ol> |