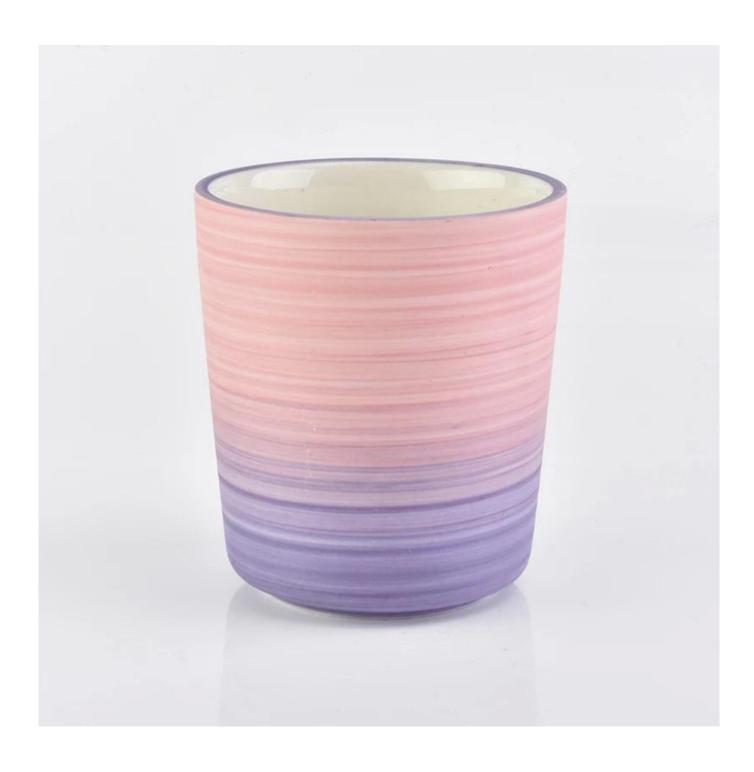

| Element name     | colorful ceramic candle jars for candle making                                                                                                                                                          |
|------------------|---------------------------------------------------------------------------------------------------------------------------------------------------------------------------------------------------------|
| Object number.   | SGFCF18122710                                                                                                                                                                                           |
| Cut it           | Article-No .: SGFCF18122710 Top dia:86.5mm Bottom dia: 73mm Height:97.5mm Weight:264g Capacity: 347ml MOQ:5000                                                                                          |
| Capacity         | 10oz 14oz 16oz etc. It's available                                                                                                                                                                      |
| Sampling time    | 1.5 days if the shape and size of the products exist 2.15 days if you need new shape and size of the products                                                                                           |
| Packaging        | 24pcs / 36pcs / 48pcs regular safety packing and so on For export carton with egg divider                                                                                                               |
| MOQ              | 5000pcs                                                                                                                                                                                                 |
| Delivery time    | Within 35 days after the order confirmed                                                                                                                                                                |
| Payment terms    | 30% deposit by T / T in advance, the balance after showing the copy of B / L $$                                                                                                                         |
| Product features | <ol> <li>High quality and competitive prices</li> <li>Testing FDA, SGS, LFGB etc.</li> <li>Eco Friendly</li> <li>It is widely aimed at Wedding, party, home, bars etc.</li> <li>Machine made</li> </ol> |