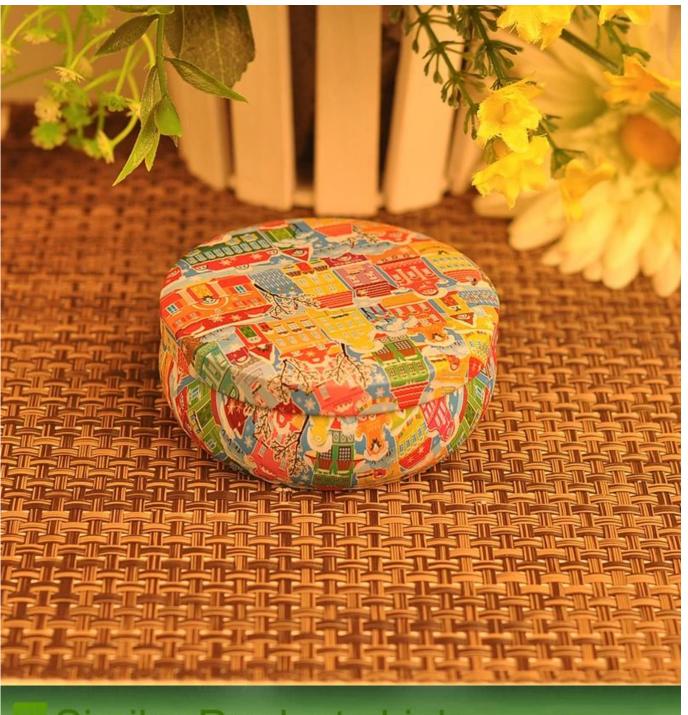

| Product Features | <ol> <li>Machine made <u>tinplate candle holder</u> with high quality</li> <li>Suitable for used in hotel, home, etc.</li> <li>It is eco-friendly</li> <li>Meet FDA, CA 65 test</li> </ol>                                                                                                                                                                  |  |
| For your choices | <ol> <li>Different designs and sizes for choice</li> <li>Any color painted, electroplate, pattern laser carver processing</li> <li>Special package like shrink wrap, color gift box, white gift box etc.</li> <li>We have exclusive workers for quality control</li> <li>We have professional workshop and warehouse to ensure the delivery time</li> </ol> |  |

# More Product Pictures

Every day is sunny day





### Similar Products Link

Every day is sunny day







## Our Company & Sample Room Every day is sunny day









#### Method of application:

- 1. Using it under guide of the adult
- 2. Washing it with clean or boiling water before usage
- 3. No touching the rim of glass cup, try to take the bottom or the handle of it

#### **Cautions:**

- 1. Beer, red wine, white wine, beverage or hot water not be too full
- 2. To avoid to hurt your children's hand , please put it in the place where they can't reach

- 3. Avoid dropping ,Collision and strong impact
- 4. Not available for microwave oven
- 5. To prevent it from cracking, do not put it over open fire directly

For more <u>candle holder</u> or any glassware,

please visit our website: http://www.okcandle.com/

Or here may help you kno