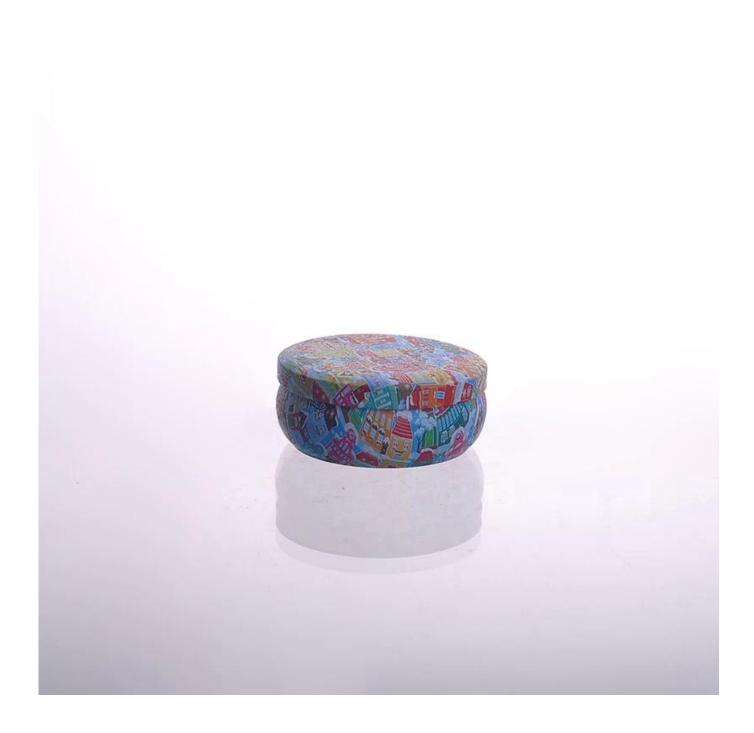

|
| Product Features | <ol> <li>Machine made <u>tinplate candle holder</u> with high quality</li> <li>Suitable for used in hotel, home, etc.</li> <li>It is eco-friendly</li> <li>Meet FDA, CA 65 test</li> </ol>                                                                                                                                                                  |  |
| For your choices | <ol> <li>Different designs and sizes for choice</li> <li>Any color painted, electroplate, pattern laser carver processing</li> <li>Special package like shrink wrap, color gift box, white gift box etc.</li> <li>We have exclusive workers for quality control</li> <li>We have professional workshop and warehouse to ensure the delivery time</li> </ol> |  |

# More Product Pictures

Every day is sunny day





### Similar Products Link

Every day is sunny day







## Our Company & Sample Room Every day is sunny day









#### Method of application:

- 1. Using it under guide of the adult
- 2. Washing it with clean or boiling water before usage
- 3. No touching the rim of glass cup, try to take the bottom or the handle of it

#### **Cautions:**

- 1. Beer, red wine, white wine, beverage or hot water not be too full
- 2. To avoid to hurt your children's hand , please put it in the place where they can't reach

- 3. Avoid dropping ,Collision and strong impact
- 4. Not available for microwave oven
- 5. To prevent it from cracking, do not put it over open fire directly

For more <u>candle holder</u> or any glassware,

please visit our website: http://www.okcandle.com/

Or here may help you k