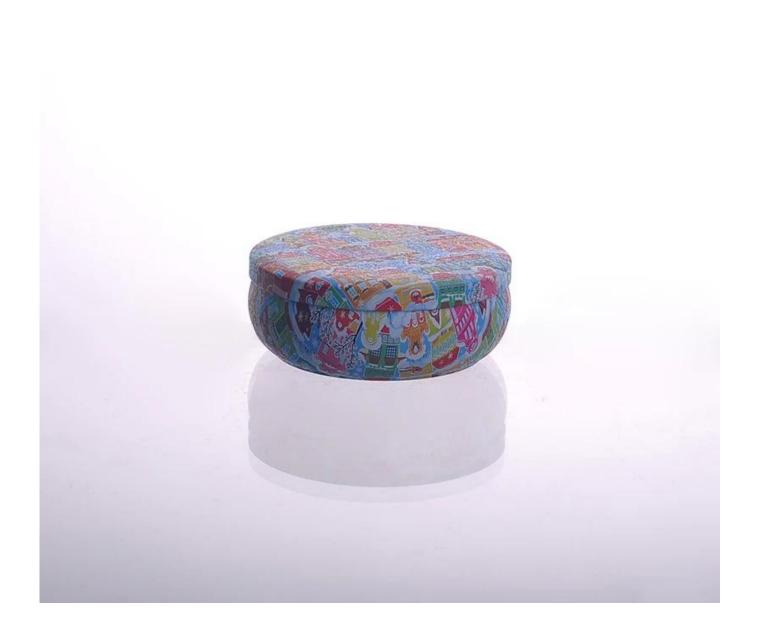

| Product Detail | S Every day is sunny day |
|----------------|--------------------------|

|                  | A C. C. L. C.                                                                                                                                                                                                                                                                                                           |
|------------------|-------------------------------------------------------------------------------------------------------------------------------------------------------------------------------------------------------------------------------------------------------------------------------------------------------------------------------------------------------------|
| Item No.         | SGLF15020605                                                                                                                                                                                                                                                                                                                                                |
| Material         | Tinplate                                                                                                                                                                                                                                                                                                                                                    |
| Process          | Machine Made                                                                                                                                                                                                                                                                                                                                                |
| Samples time     | 15 days after Art work and payment receipt                                                                                                                                                                                                                                                                                                                  |
| Packing          | Normal packing,1pc per polybag,96pcs per carton                                                                                                                                                                                                                                                                                                             |
| Product Capacity | 500,000~1,000,000 pcs per month                                                                                                                                                                                                                                                                                                                             |
| Delivery time    | 45 days after the sample and order confirmed                                                                                                                                                                                                                                                                                                                |
| Payment terms    | 30% deposit by T/T in advance and the balance against the copy of B/L                                                                                                                                                                                                                                                                                       |
| Shipment         | By sea, by air, by Express and your shipping agent is acceptable                                                                                                                                                                                                                                                                                            |
| Product Features | <ol> <li>Machine made <u>tinplate candle holder</u> with high quality</li> <li>Suitable for used in hotel, home, etc.</li> <li>It is eco-friendly</li> <li>Meet FDA , CA 65 test</li> </ol>                                                                                                                                                                 |
| For your choices | <ol> <li>Different designs and sizes for choice</li> <li>Any color painted, electroplate, pattern laser carver processing</li> <li>Special package like shrink wrap, color gift box, white gift box etc.</li> <li>We have exclusive workers for quality control</li> <li>We have professional workshop and warehouse to ensure the delivery time</li> </ol> |