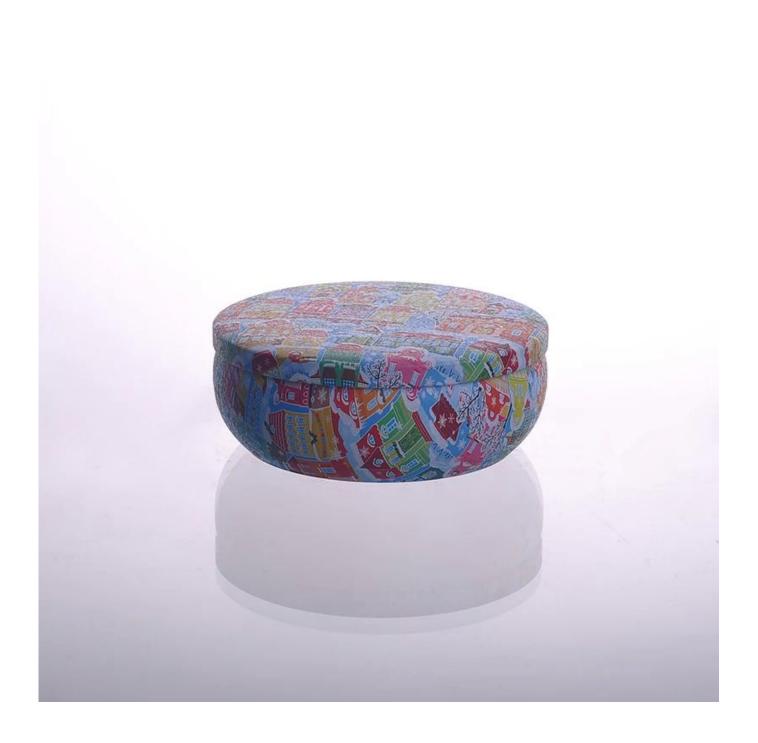

| Product | Details | Every day is sunny day |
|---------|---------|------------------------|

| Item No.         | SGLF15020606                                                                                                                                                                                                                                                                                                                                                |  |
|------------------|-------------------------------------------------------------------------------------------------------------------------------------------------------------------------------------------------------------------------------------------------------------------------------------------------------------------------------------------------------------|--|
| Material         | Tinplate                                                                                                                                                                                                                                                                                                                                                    |  |
| Process          | Machine Made                                                                                                                                                                                                                                                                                                                                                |  |
| Samples time     | 15 days after Art work and payment receipt                                                                                                                                                                                                                                                                                                                  |  |
| Packing          | Normal packing,1pc per polybag,96pcs per carton                                                                                                                                                                                                                                                                                                             |  |
| Product Capacity | 500,000~1,000,000 pcs per month                                                                                                                                                                                                                                                                                                                             |  |
| Delivery time    | 45 days after the sample and order confirmed                                                                                                                                                                                                                                                                                                                |  |
| Payment terms    | 30% deposit by T/T in advance and the balance against the copy of B/L                                                                                                                                                                                                                                                                                       |  |
| Shipment         | By sea, by air, by Express and your shipping agent is acceptable                                                                                                                                                                                                                                                                                            |  |
| Product Features | <ol> <li>Machine made <u>tinplate candle holder</u> with high quality</li> <li>Suitable for used in hotel, home, etc.</li> <li>It is eco-friendly</li> <li>Meet FDA , CA 65 test</li> </ol>                                                                                                                                                                 |  |
| For your choices | <ol> <li>Different designs and sizes for choice</li> <li>Any color painted, electroplate, pattern laser carver processing</li> <li>Special package like shrink wrap, color gift box, white gift box etc.</li> <li>We have exclusive workers for quality control</li> <li>We have professional workshop and warehouse to ensure the delivery time</li> </ol> |  |