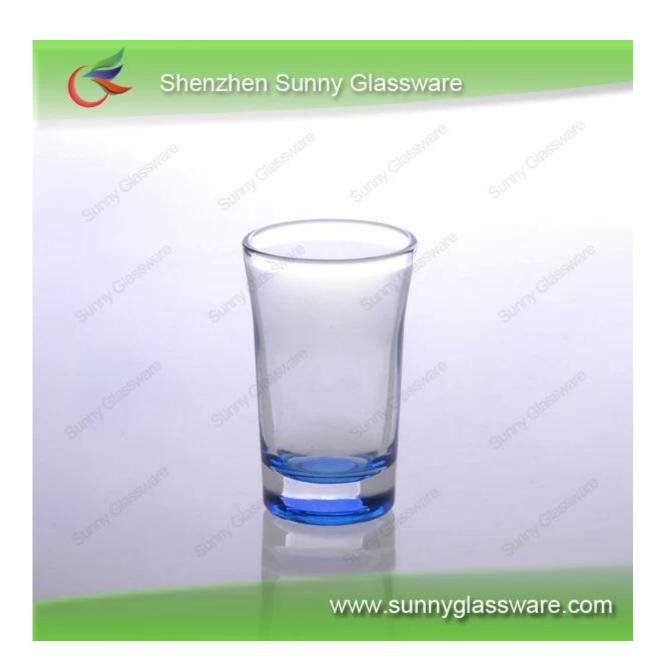

## **Specifications**

| Item No.         | SG112C                                                                           |
|------------------|----------------------------------------------------------------------------------|
| Product Size     | Top dia: 43mm                                                                    |
|                  | Bottom dia: 34mm                                                                 |
|                  | H: 70mm                                                                          |
|                  | Capacity:50ml                                                                    |
| 3.5.1.3          | Weight:60g                                                                       |
| Material         | Super shite glass                                                                |
| Craft            | Machine Press                                                                    |
| Samples time     | 1. 5 days if at exit shaped and size of glass.                                   |
|                  | 2. 15 days if need new shape or size of glass.                                   |
| Packing          | Normal packing,36 or 72 pcs into export carton,carton with cardboard divider     |
| Product Capacity | 500,000~1,000,000 pcs per month                                                  |
| Delivery time    | Within 35 days after the sample and order confirmed                              |
| Payment terms    | 30% deposit by T/T in advance and the balance against the copy of B/L            |
| Shipment         | By sea,by air,by Express and your shipping agent is acceptable                   |
| Product Features | 1.Unique desigh                                                                  |
|                  | 2.Lowest price                                                                   |
|                  | 3. Highest quality                                                               |
|                  | 4.Coonest shipment                                                               |
|                  |                                                                                  |
| For your choose  | 1. Any logo printing on the glass boby.                                          |
|                  | 2. Any color painted, frost, electro plate, patterm laser carver for the finish; |
|                  | 3. Special package like shrink wrap, color gift box, white gift box etc:         |
|                  | 4. Open new mould for the glass, wood, plastic or metal as you like              |
|                  | 5. Different size and shapes meet your needs.                                    |
|                  |                                                                                  |
|                  |                                                                                  |
|                  |                                                                                  |
|                  |                                                                                  |

#### Picture: