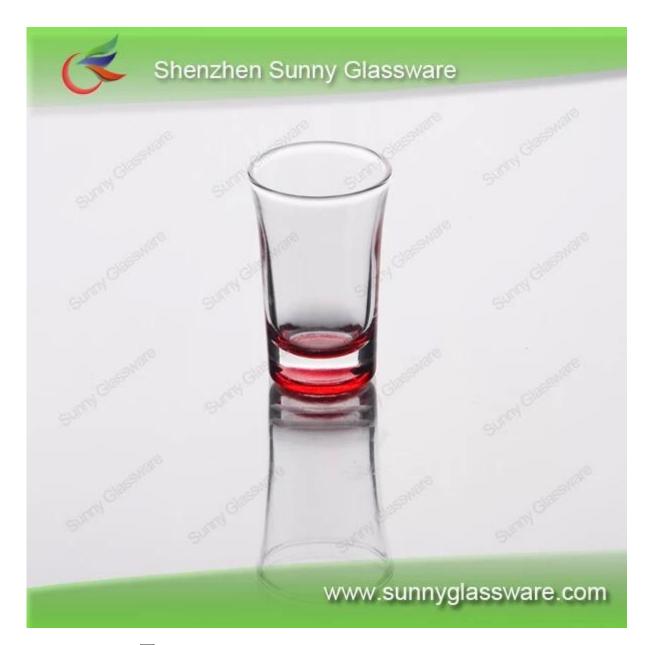

## **Specifications**

| Item No.         | SG112C                                                                           |
|------------------|----------------------------------------------------------------------------------|
| Product Size     | Top dia: 43mm                                                                    |
|                  | Bottom dia: 34mm                                                                 |
|                  | H: 70mm                                                                          |
|                  | Capacity:50ml                                                                    |
| 3.5.1.3          | Weight:60g                                                                       |
| Material         | Super shite glass                                                                |
| Craft            | Machine Press                                                                    |
| Samples time     | 1. 5 days if at exit shaped and size of glass.                                   |
|                  | 2. 15 days if need new shape or size of glass.                                   |
| Packing          | Normal packing,36 or 72 pcs into export carton,carton with cardboard divider     |
| Product Capacity | 500,000~1,000,000 pcs per month                                                  |
| Delivery time    | Within 35 days after the sample and order confirmed                              |
| Payment terms    | 30% deposit by T/T in advance and the balance against the copy of B/L            |
| Shipment         | By sea,by air,by Express and your shipping agent is acceptable                   |
| Product Features | 1.Unique desigh                                                                  |
|                  | 2.Lowest price                                                                   |
|                  | 3. Highest quality                                                               |
|                  | 4.Coonest shipment                                                               |
|                  |                                                                                  |
| For your choose  | 1. Any logo printing on the glass boby.                                          |
|                  | 2. Any color painted, frost, electro plate, patterm laser carver for the finish; |
|                  | 3. Special package like shrink wrap, color gift box, white gift box etc:         |
|                  | 4. Open new mould for the glass, wood, plastic or metal as you like              |
|                  | 5. Different size and shapes meet your needs.                                    |
|                  |                                                                                  |
|                  |                                                                                  |
|                  |                                                                                  |
|                  |                                                                                  |

#### Picture: