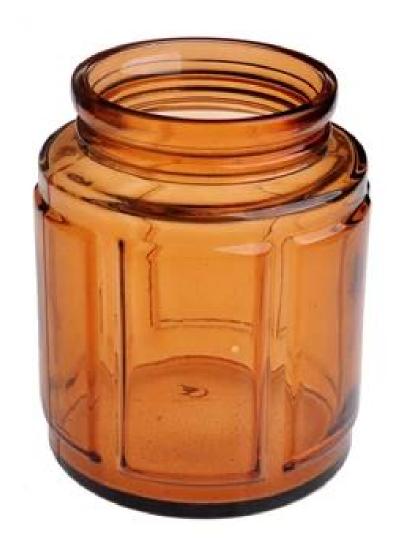

**Product Photo:** 

## **Product Details:**

| Item No.         | SGWJ1017                                                                                                         |
|------------------|------------------------------------------------------------------------------------------------------------------|
| Material         | High white glass                                                                                                 |
| Process          | Machine made                                                                                                     |
| Samples time     | 1. 5 days if at exist shaped and size of glass                                                                   |
|                  | 2. 15 days if need new shape or size of glass                                                                    |
| Packing          | Normal packing, 6pcs per inner box, 72 pcs per carton                                                            |
| Product Capacity | 500,000~1,000,000 pcs per month                                                                                  |
| Delivery time    | Within 35 days after the sample and order confirmed                                                              |
| Payment terms    | 30% deposit by T/T in advance and the balance against the copy of                                                |
|                  | B/L                                                                                                              |
| Shipment         | By sea, by air, by Express and your shipping agent is acceptable                                                 |
| Product Features | 1. Suitable for family & hotel etc.                                                                              |
|                  | 2. Unique design                                                                                                 |
|                  | 3. Professional Q/C for quality control                                                                          |
|                  | 4. Competitive price and quality                                                                                 |
|                  | 5. Soonest shipment                                                                                              |
|                  |                                                                                                                  |
| For your shoose  | 1 Apylogo printing on the gloss hady                                                                             |
| For your choose  | 1. Any logo printing on the glass body                                                                           |
|                  | 2.Any color painted, frost, electro plate, pattern laser carver for the finish                                   |
|                  |                                                                                                                  |
|                  | 3. Special package like shrink wrap, color gift box, white gift box etc                                          |
|                  | 4. Open new mould for the glass, wood, plastic or metal as you like 5. Different size and shapes meet your needs |
|                  | 5. Different size and shapes meet your needs                                                                     |
|                  |                                                                                                                  |