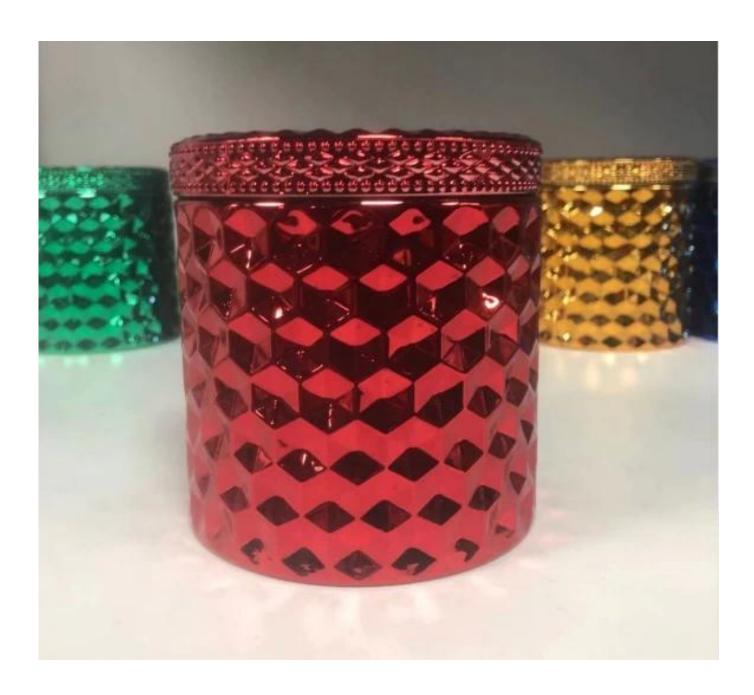

### colored electroplating woven jar with lid silver inside

### Flexible size design allows your market to grow rapidly

item NO[SGHY14121610A Lid diameter[8.9cm Lid height[]1.7cm Lid weight[]165g Body diameter[]10cm Body height[]9cm Body weight □525g Body volume □440ml