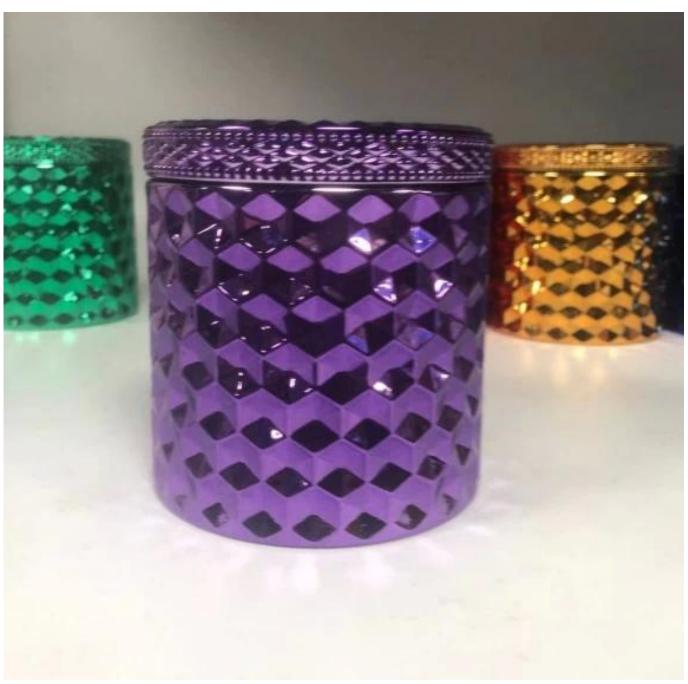

### colored electroplating woven jar with lid silver inside

### Flexible size design allows your market to grow rapidly

item NO[SGHY14121610A Lid diameter[8.9cm Lid height[]1.7cm Lid weight[]165g Body diameter[]10cm Body height[]9cm Body weight □525g Body volume □440ml