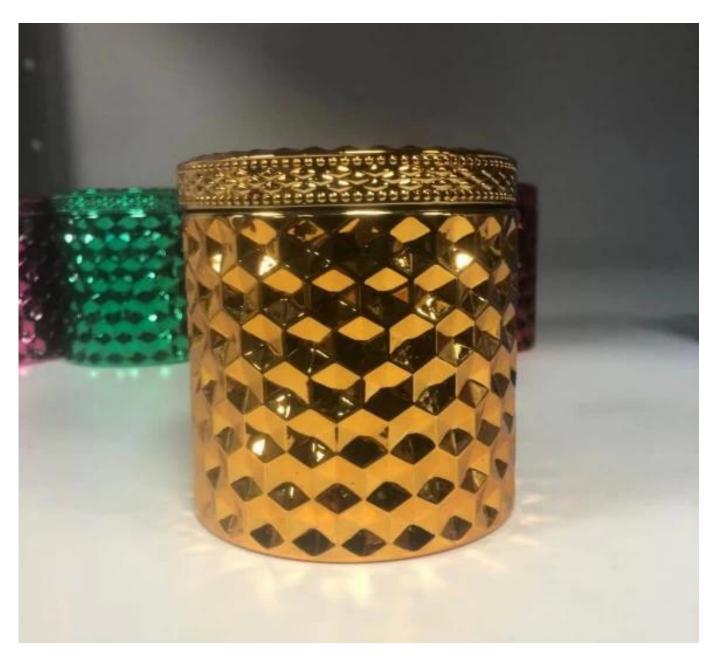

### colored electroplating woven jar with lid silver inside

### Flexible size design allows your market to grow rapidly

item NO[SGHY14121610A Lid diameter[8.9cm Lid height[]1.7cm Lid weight[]165g Body diameter[]10cm Body height[]9cm Body weight □525g Body volume □440ml