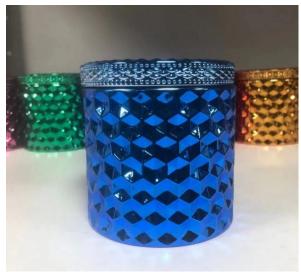

### colored electroplating woven jar with lid silver inside



### No second Co.in China

Our design team achieve Customers' Ideas becoming creative fragrance products and sell them very well



### No second Co.in China

Our QC is more QC than our customer's QC

**Processes crafts** 

## **DEEP PROCESSING**



01
ELECTROPLATING

02 LASER ENGRAVING





03 SPRAYING

**04**VACUUM

ELECTROPLATING





05 SCREEN PRINTING



## Why choose Sunny Glassware candle holders



#### Single market advantage

- . Focus on the designs
- . 80% US fragrance brand candle holder supplier
- . AQL plus 6 strict and absolute QC test standards

#### Awareness of the design of the ceremony

- . Designed by an award-winning professional in  $\ensuremath{\mathsf{SG}}$ 
  - . He received a truly admirable NEST fragrance
  - . Friend or business relationship
    - . Relax and romantic life





### Flexible size design allows your market to grow rapidly

item NO[SGHY14121610A Lid diameter[8.9cm Lid height[]1.7cm Lid weight[]165g Body diameter[]10cm Body height[]9cm Body weight □525g Body volume □440ml

 $\ensuremath{\mathsf{MOQ}}\xspace$  3000pcs Custom designs and different sizes available

With our strong support, our customers are growing rapidly, from small workshops to in