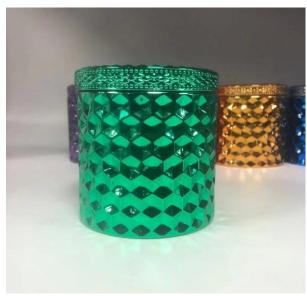

### colored electroplating woven jar with lid silver inside

### Flexible size design allows your market to grow rapidly

item NO[SGHY14121610A Lid diameter[8.9cm Lid height[]1.7cm Lid weight[]165g Body diameter[]10cm Body height[]9cm Body weight □525g Body volume □440ml