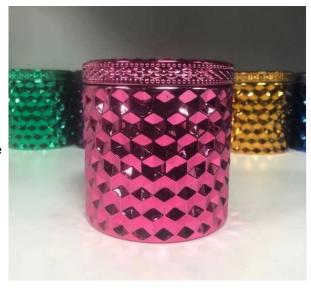

### colored electroplating woven jar with lid silver inside

### Flexible size design allows your market to grow rapidly

item NO[SGHY14121610A Lid diameter[8.9cm Lid height[]1.7cm Lid weight[]165g Body diameter[]10cm Body height[]9cm Body weight □525g Body volume □440ml