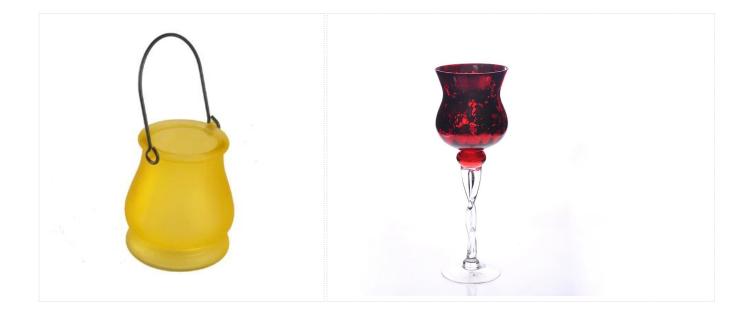

|                                                                         |
| For your choose  | 1. Any logo printing on the glass body                                  |
|                  | 2.Any color painted, frost, electro plate, pattern laser carver for the |
|                  | finish                                                                  |
|                  | 3. Special package like shrink wrap, color gift box, white gift box etc |
|                  | 4. Open new mould for the glass, wood, plastic or metal as you like     |
|                  | 5. Different size and shapes meet your needs                            |
|                  |                                                                         |

**Product Photo:** 



## Related Product[]



## Company Show:



Factory Show:



For more glass candle holder or any glassware

please visit our website: <a href="http://www.okcandle.com/">http://www.okcandle.com/</a>

Or here may help you know more about us  $\ensuremath{\square FAQ}$