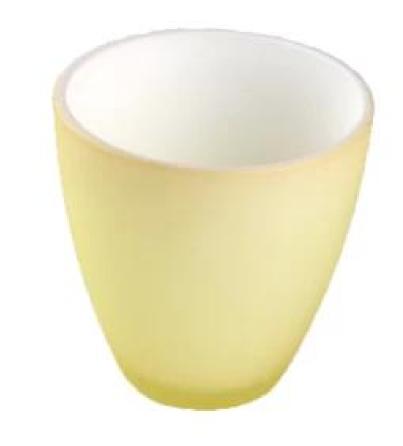

|
|                  |                                                                         |
| For your choose  | 1. Any logo printing on the glass body                                  |
|                  | 2.Any color painted, frost, electro plate, pattern laser carver for the |
|                  | finish                                                                  |
|                  | 3. Special package like shrink wrap, color gift box, white gift box etc |
|                  | 4. Open new mould for the glass, wood, plastic or metal as you like     |
|                  | 5. Different size and shapes meet your needs                            |
|                  |                                                                         |

**Product Photo:** 



## Related Product[]



## Company Show:



Factory Show:



For more glass candle holder or any glassware

please visit our website: <a href="http://www.okcandle.com/">http://www.okcandle.com/</a>

Or here may help you know more about us  $\ensuremath{\square FAQ}$