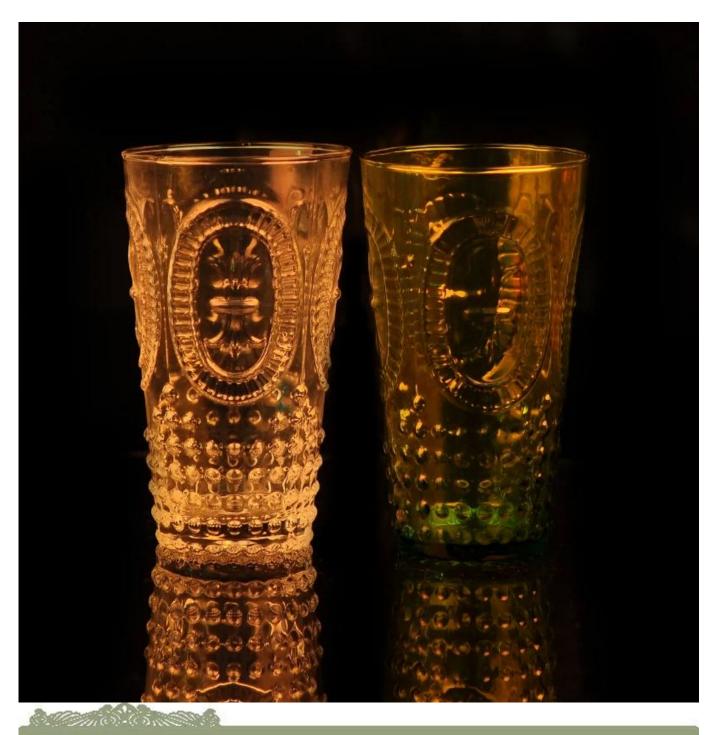

## colored antique glass tumbler

| Product Details |                  |                                                                                                                                                                                                                  |
|-----------------|------------------|------------------------------------------------------------------------------------------------------------------------------------------------------------------------------------------------------------------|
|                 | Itme No          | SGLYP15070608                                                                                                                                                                                                    |
|                 | Size             | 85*60*150mm                                                                                                                                                                                                      |
|                 | color            | Clear, Green                                                                                                                                                                                                     |
|                 | Material         | Glass                                                                                                                                                                                                            |
|                 | Finish           | Any customized is available                                                                                                                                                                                      |
|                 | Sample           | 7days                                                                                                                                                                                                            |
|                 | Terms of payment | 30% deposit by T/T in advance and the balance after showing copy of L/C                                                                                                                                          |
|                 | Certification    | FDA test                                                                                                                                                                                                         |
|                 | For your choice  | 1, Any logo printing on glass body 2, Any color painted, frosted, electroplating, logo laser for the finish 3, Special packing like shrink wrap, color gift box, white box etc 4, Any shape, size meet your need |