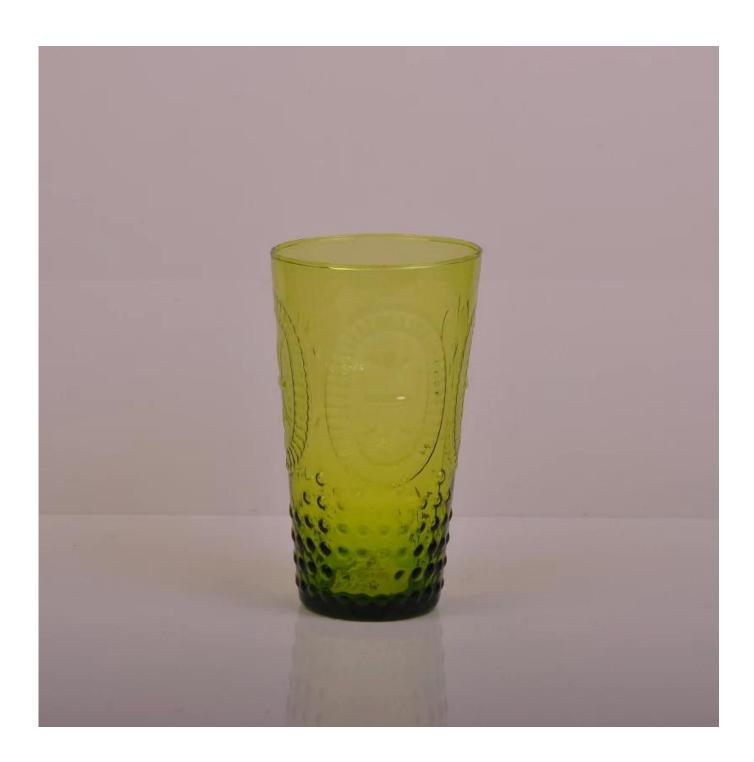

## colored antique glass tumbler

| Product Details |                  |                                                                                                                                                                                                                  |
|-----------------|------------------|------------------------------------------------------------------------------------------------------------------------------------------------------------------------------------------------------------------|
|                 | Itme No          | SGLYP15070608                                                                                                                                                                                                    |
|                 | Size             | 85*60*150mm                                                                                                                                                                                                      |
|                 | color            | Clear, Green                                                                                                                                                                                                     |
|                 | Material         | Glass                                                                                                                                                                                                            |
|                 | Finish           | Any customized is available                                                                                                                                                                                      |
|                 | Sample           | 7days                                                                                                                                                                                                            |
|                 | Terms of payment | 30% deposit by T/T in advance and the balance after showing copy of L/C                                                                                                                                          |
|                 | Certification    | FDA test                                                                                                                                                                                                         |
|                 | For your choice  | 1, Any logo printing on glass body 2, Any color painted, frosted, electroplating, logo laser for the finish 3, Special packing like shrink wrap, color gift box, white box etc 4, Any shape, size meet your need |