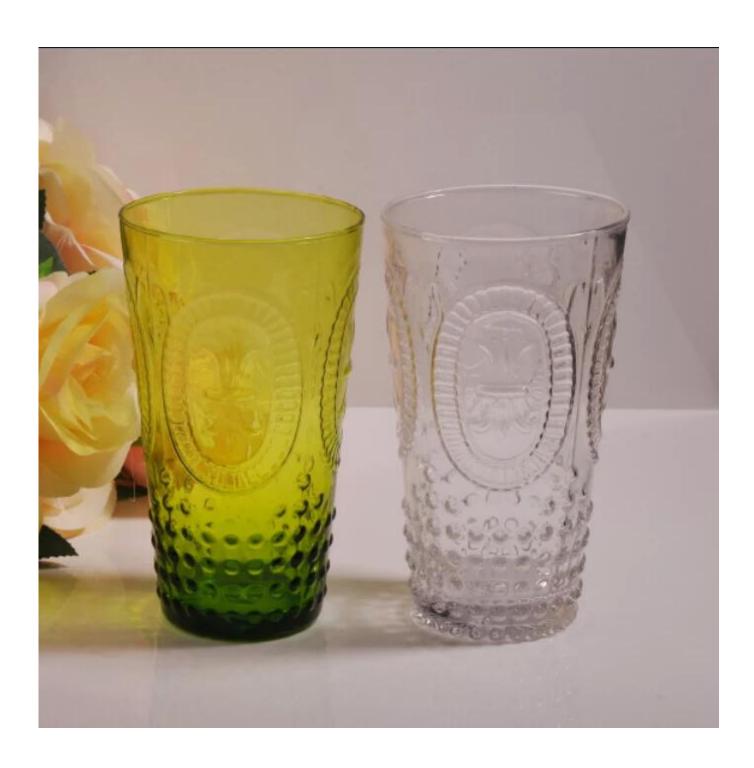

## colored antique glass tumbler

| Product Details |                  |                                                                                                                                                                                                                  |
|-----------------|------------------|------------------------------------------------------------------------------------------------------------------------------------------------------------------------------------------------------------------|
|                 | Itme No          | SGLYP15070608                                                                                                                                                                                                    |
|                 | Size             | 85*60*150mm                                                                                                                                                                                                      |
|                 | color            | Clear, Green                                                                                                                                                                                                     |
|                 | Material         | Glass                                                                                                                                                                                                            |
|                 | Finish           | Any customized is available                                                                                                                                                                                      |
|                 | Sample           | 7days                                                                                                                                                                                                            |
|                 | Terms of payment | 30% deposit by T/T in advance and the balance after showing copy of L/C                                                                                                                                          |
|                 | Certification    | FDA test                                                                                                                                                                                                         |
|                 | For your choice  | 1, Any logo printing on glass body 2, Any color painted, frosted, electroplating, logo laser for the finish 3, Special packing like shrink wrap, color gift box, white box etc 4, Any shape, size meet your need |