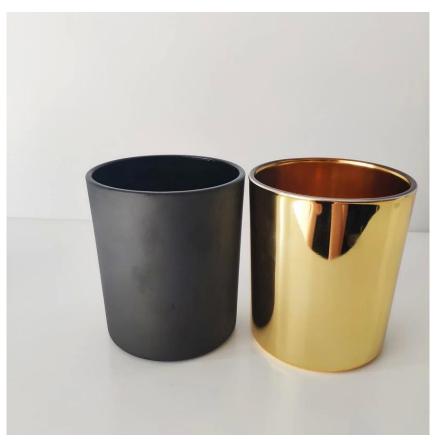

#### colored 12oz glass candle jars

Luxury electroplating glass candle jar for home decorations and hotel decorations.

Sunny Glassware not only makes OEM/ODM orders, but also helps many brands start with product concepts.

# Flexible size design can quickly expand your market

Top dia: 88mm Bottom dia: 83mm Height: 100mm Weight:400g Capacity: 395ml

We turn your ideas into creative fragrance products and sell them in the local market.

#### **Product Features**

- 1. Home decoration glass perfume bottle of high quality.
- 2. Suitable for use in hotel, wedding, etc.
- 3. Meet the ASTM test product features.