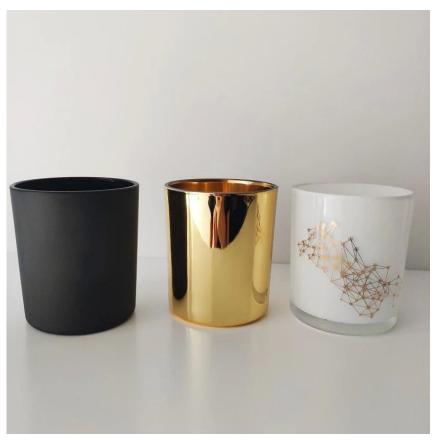

#### colored 12oz glass candle jars

Luxury electroplating glass candle jar for home decorations and hotel decorations.

Sunny Glassware not only makes OEM/ODM orders, but also helps many brands start with product concepts.

# Flexible size design can quickly expand your market

Top dia: 88mm Bottom dia: 83mm Height: 100mm Weight:400g Capacity: 395ml

We turn your ideas into creative fragrance products and sell them in the local market.

#### **Product Features**

- 1. Home decoration glass perfume bottle of high quality.
- 2. Suitable for use in hotel, wedding, etc.
- 3. Meet the ASTM test product features.