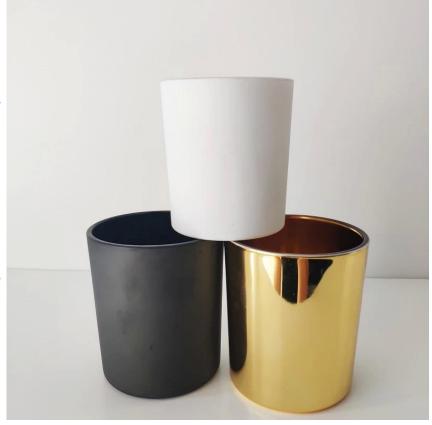

#### colored 12oz glass candle jars

Luxury electroplating glass candle jar for home decorations and hotel decorations.

Sunny Glassware not only makes OEM/ODM orders, but also helps many brands start with product concepts.

# Flexible size design can quickly expand your market

Top dia: 88mm Bottom dia: 83mm Height: 100mm Weight:400g Capacity: 395ml

We turn your ideas into creative fragrance products and sell them in the local market.

#### **Product Features**

- 1. Home decoration glass perfume bottle of high quality.
- 2. Suitable for use in hotel, wedding, etc.
- 3. Meet the ASTM test product features.