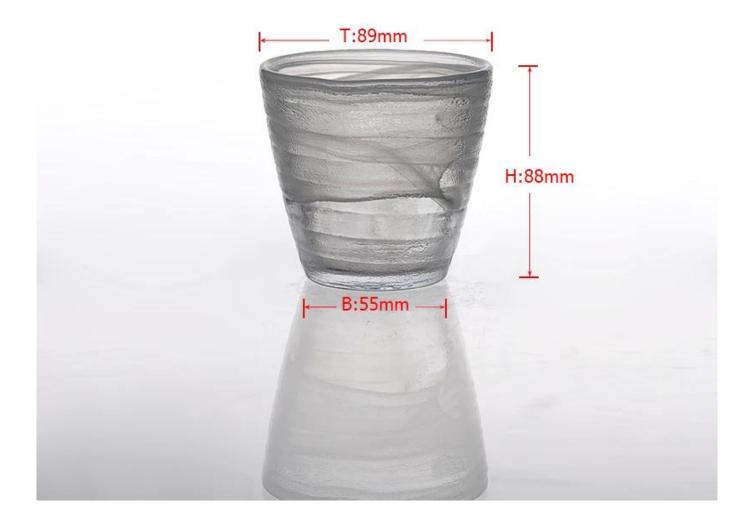

| Item No.         | SGLYP15010510                                                                                                                                                                                                                                                                                                  |
|------------------|----------------------------------------------------------------------------------------------------------------------------------------------------------------------------------------------------------------------------------------------------------------------------------------------------------------|
| Material         | High white glass                                                                                                                                                                                                                                                                                               |
| Craft            | Machine press                                                                                                                                                                                                                                                                                                  |
| Samples time     | 5 days if at exit shaped and size of glass     15 days if need new shape or size of glass                                                                                                                                                                                                                      |
| Packing          | Normal packing, 24 or 36pcs into export carton,carton with cardboard divider                                                                                                                                                                                                                                   |
| Product Capacity | 500,000~1,000,000 pcs per month                                                                                                                                                                                                                                                                                |
| Delivery time    | Within 35 days after the sample and order confirmed                                                                                                                                                                                                                                                            |
| Payment terms    | 30% deposit by T/T in advance and the balance against the copy of B/L                                                                                                                                                                                                                                          |
| Shipment         | By sea,by air,by Express and your shipping agent is acceptable                                                                                                                                                                                                                                                 |
| Product Features | 1. Suitable for used in pub, hotel, restaurants, home,etc 2. Professional Q/C for quality control 3. Competitive price and quality 4. Meet FDA test and food grade                                                                                                                                             |
| For your choices | 1. Any logo printing on the glass body 2. Any color painted, frost, electroplate, pattern laser carver for the finish 3. Special package like shrink wrap, color gift box, white gift box etc 4. Open new mould for the glass, wood, plastic or metal as you like 5. Different size and shapes meet your needs |