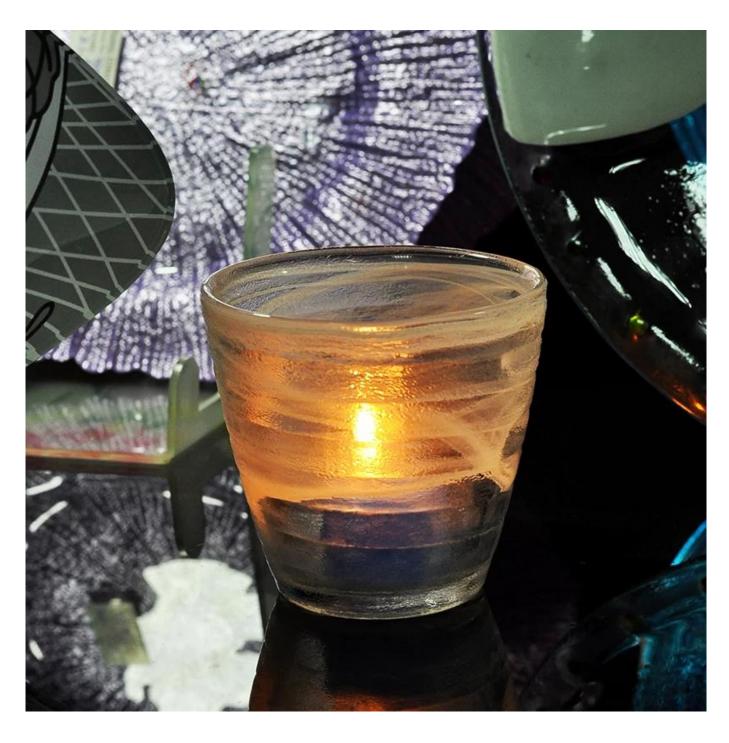

| Item No.         | SGLYP15010510                                                                                                                                                                                                                                                                                                  |
|------------------|----------------------------------------------------------------------------------------------------------------------------------------------------------------------------------------------------------------------------------------------------------------------------------------------------------------|
| Material         | High white glass                                                                                                                                                                                                                                                                                               |
| Craft            | Machine press                                                                                                                                                                                                                                                                                                  |
| Samples time     | 5 days if at exit shaped and size of glass     15 days if need new shape or size of glass                                                                                                                                                                                                                      |
| Packing          | Normal packing, 24 or 36pcs into export carton,carton with cardboard divider                                                                                                                                                                                                                                   |
| Product Capacity | 500,000~1,000,000 pcs per month                                                                                                                                                                                                                                                                                |
| Delivery time    | Within 35 days after the sample and order confirmed                                                                                                                                                                                                                                                            |
| Payment terms    | 30% deposit by T/T in advance and the balance against the copy of B/L                                                                                                                                                                                                                                          |
| Shipment         | By sea,by air,by Express and your shipping agent is acceptable                                                                                                                                                                                                                                                 |
| Product Features | 1. Suitable for used in pub, hotel, restaurants, home,etc 2. Professional Q/C for quality control 3. Competitive price and quality 4. Meet FDA test and food grade                                                                                                                                             |
| For your choices | 1. Any logo printing on the glass body 2. Any color painted, frost, electroplate, pattern laser carver for the finish 3. Special package like shrink wrap, color gift box, white gift box etc 4. Open new mould for the glass, wood, plastic or metal as you like 5. Different size and shapes meet your needs |