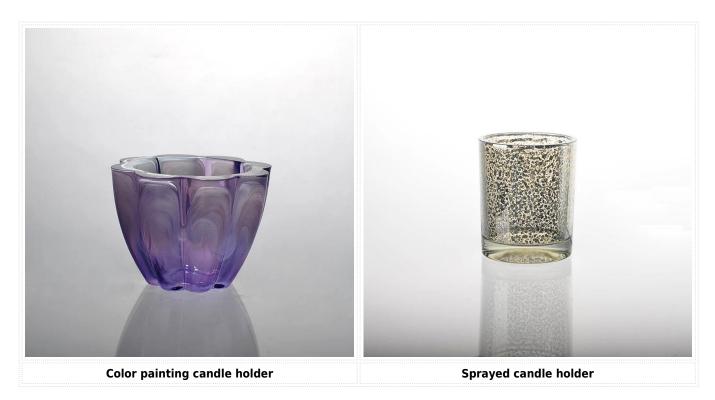

| Item No.         | SGLYP15010510                                                                                                                                                                                                                                                                                                  |
|------------------|----------------------------------------------------------------------------------------------------------------------------------------------------------------------------------------------------------------------------------------------------------------------------------------------------------------|
| Material         | High white glass                                                                                                                                                                                                                                                                                               |
| Craft            | Machine press                                                                                                                                                                                                                                                                                                  |
| Samples time     | 5 days if at exit shaped and size of glass     15 days if need new shape or size of glass                                                                                                                                                                                                                      |
| Packing          | Normal packing, 24 or 36pcs into export carton,carton with cardboard divider                                                                                                                                                                                                                                   |
| Product Capacity | 500,000~1,000,000 pcs per month                                                                                                                                                                                                                                                                                |
| Delivery time    | Within 35 days after the sample and order confirmed                                                                                                                                                                                                                                                            |
| Payment terms    | 30% deposit by T/T in advance and the balance against the copy of B/L                                                                                                                                                                                                                                          |
| Shipment         | By sea,by air,by Express and your shipping agent is acceptable                                                                                                                                                                                                                                                 |
| Product Features | 1. Suitable for used in pub, hotel, restaurants, home,etc 2. Professional Q/C for quality control 3. Competitive price and quality 4. Meet FDA test and food grade                                                                                                                                             |
| For your choices | 1. Any logo printing on the glass body 2. Any color painted, frost, electroplate, pattern laser carver for the finish 3. Special package like shrink wrap, color gift box, white gift box etc 4. Open new mould for the glass, wood, plastic or metal as you like 5. Different size and shapes meet your needs |