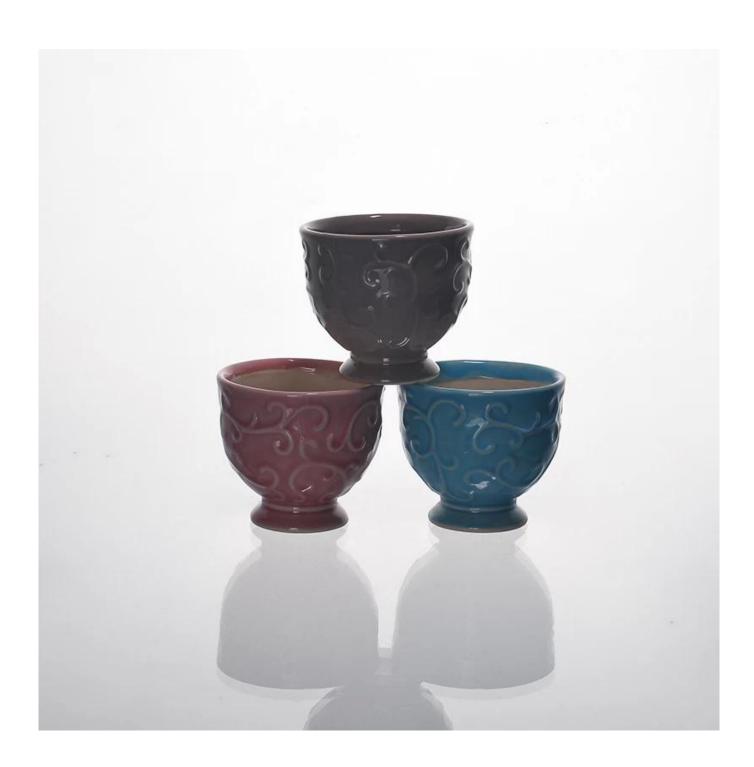

| Item No.         | SGXJS14120604                                                                                                                                                                                                                                                                                                  |
|------------------|----------------------------------------------------------------------------------------------------------------------------------------------------------------------------------------------------------------------------------------------------------------------------------------------------------------|
| Material         | Ceramic                                                                                                                                                                                                                                                                                                        |
| Craft            | Handmade                                                                                                                                                                                                                                                                                                       |
| Samples time     | <ol> <li>5 days if at exit shaped and size of glass</li> <li>15 days if need new shape or size of glass</li> </ol>                                                                                                                                                                                             |
| Packing          | Normal packing, 24 or 36pcs into export carton, carton with cardboard divider                                                                                                                                                                                                                                  |
| Product Capacity | 500,000~1,000,000 pcs per month                                                                                                                                                                                                                                                                                |
| Delivery time    | Within 35 days after the sample and order confirmed                                                                                                                                                                                                                                                            |
| Payment terms    | 30% deposit by T/T in advance and the balance against the copy of B/L                                                                                                                                                                                                                                          |
| Shipment         | By sea,by air,by Express and your shipping agent is acceptable                                                                                                                                                                                                                                                 |
| Product Features | <ol> <li>Suitable for used in pub, hotel, restaurants, home,etc</li> <li>Professional Q/C for quality control</li> <li>Competitive price and quality</li> <li>Meet FDA test and food grade</li> </ol>                                                                                                          |
| For your choices | 1. Any logo printing on the glass body 2. Any color painted, frost, electroplate, pattern laser carver for the finish 3. Special package like shrink wrap, color gift box, white gift box etc 4. Open new mould for the glass, wood, plastic or metal as you like 5. Different size and shapes meet your needs |