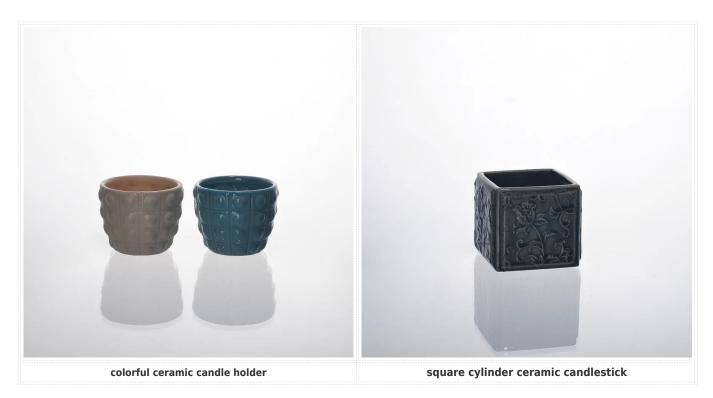

| Item No.         | SGXJS14120604                                                                                                                                                                                                                                                                                                  |
|------------------|----------------------------------------------------------------------------------------------------------------------------------------------------------------------------------------------------------------------------------------------------------------------------------------------------------------|
| Material         | Ceramic                                                                                                                                                                                                                                                                                                        |
| Craft            | Handmade                                                                                                                                                                                                                                                                                                       |
| Samples time     | <ol> <li>5 days if at exit shaped and size of glass</li> <li>15 days if need new shape or size of glass</li> </ol>                                                                                                                                                                                             |
| Packing          | Normal packing, 24 or 36pcs into export carton, carton with cardboard divider                                                                                                                                                                                                                                  |
| Product Capacity | 500,000~1,000,000 pcs per month                                                                                                                                                                                                                                                                                |
| Delivery time    | Within 35 days after the sample and order confirmed                                                                                                                                                                                                                                                            |
| Payment terms    | 30% deposit by T/T in advance and the balance against the copy of B/L                                                                                                                                                                                                                                          |
| Shipment         | By sea,by air,by Express and your shipping agent is acceptable                                                                                                                                                                                                                                                 |
| Product Features | <ol> <li>Suitable for used in pub, hotel, restaurants, home,etc</li> <li>Professional Q/C for quality control</li> <li>Competitive price and quality</li> <li>Meet FDA test and food grade</li> </ol>                                                                                                          |
| For your choices | 1. Any logo printing on the glass body 2. Any color painted, frost, electroplate, pattern laser carver for the finish 3. Special package like shrink wrap, color gift box, white gift box etc 4. Open new mould for the glass, wood, plastic or metal as you like 5. Different size and shapes meet your needs |