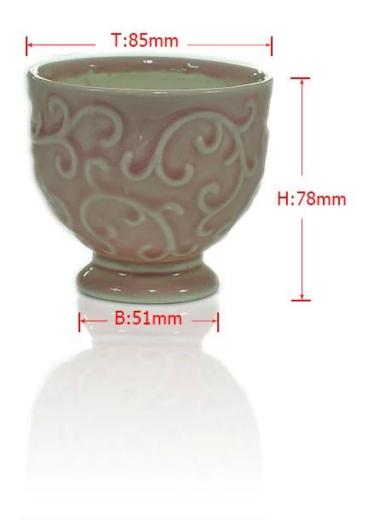

| Item No.         | SGXJS14120604                                                                                                                                                                                                                                                                                                  |
|------------------|----------------------------------------------------------------------------------------------------------------------------------------------------------------------------------------------------------------------------------------------------------------------------------------------------------------|
| Material         | Ceramic                                                                                                                                                                                                                                                                                                        |
| Craft            | Handmade                                                                                                                                                                                                                                                                                                       |
| Samples time     | <ol> <li>5 days if at exit shaped and size of glass</li> <li>15 days if need new shape or size of glass</li> </ol>                                                                                                                                                                                             |
| Packing          | Normal packing, 24 or 36pcs into export carton, carton with cardboard divider                                                                                                                                                                                                                                  |
| Product Capacity | 500,000~1,000,000 pcs per month                                                                                                                                                                                                                                                                                |
| Delivery time    | Within 35 days after the sample and order confirmed                                                                                                                                                                                                                                                            |
| Payment terms    | 30% deposit by T/T in advance and the balance against the copy of B/L                                                                                                                                                                                                                                          |
| Shipment         | By sea,by air,by Express and your shipping agent is acceptable                                                                                                                                                                                                                                                 |
| Product Features | <ol> <li>Suitable for used in pub, hotel, restaurants, home,etc</li> <li>Professional Q/C for quality control</li> <li>Competitive price and quality</li> <li>Meet FDA test and food grade</li> </ol>                                                                                                          |
| For your choices | 1. Any logo printing on the glass body 2. Any color painted, frost, electroplate, pattern laser carver for the finish 3. Special package like shrink wrap, color gift box, white gift box etc 4. Open new mould for the glass, wood, plastic or metal as you like 5. Different size and shapes meet your needs |