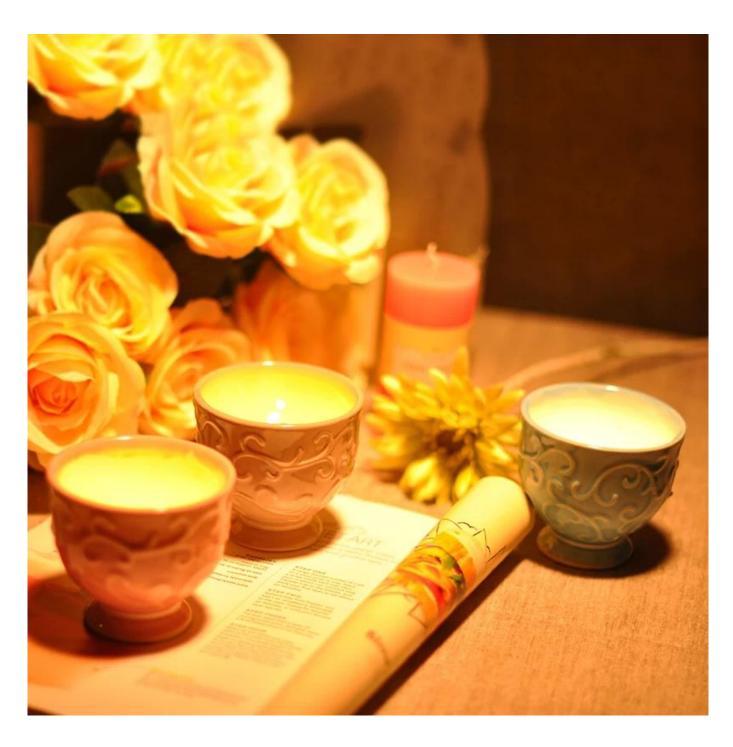

| Item No.         | SGXJS14120604                                                                                                                                                                                                                                                                                                  |
|------------------|----------------------------------------------------------------------------------------------------------------------------------------------------------------------------------------------------------------------------------------------------------------------------------------------------------------|
| Material         | Ceramic                                                                                                                                                                                                                                                                                                        |
| Craft            | Handmade                                                                                                                                                                                                                                                                                                       |
| Samples time     | <ol> <li>5 days if at exit shaped and size of glass</li> <li>15 days if need new shape or size of glass</li> </ol>                                                                                                                                                                                             |
| Packing          | Normal packing, 24 or 36pcs into export carton, carton with cardboard divider                                                                                                                                                                                                                                  |
| Product Capacity | 500,000~1,000,000 pcs per month                                                                                                                                                                                                                                                                                |
| Delivery time    | Within 35 days after the sample and order confirmed                                                                                                                                                                                                                                                            |
| Payment terms    | 30% deposit by T/T in advance and the balance against the copy of B/L                                                                                                                                                                                                                                          |
| Shipment         | By sea,by air,by Express and your shipping agent is acceptable                                                                                                                                                                                                                                                 |
| Product Features | <ol> <li>Suitable for used in pub, hotel, restaurants, home,etc</li> <li>Professional Q/C for quality control</li> <li>Competitive price and quality</li> <li>Meet FDA test and food grade</li> </ol>                                                                                                          |
| For your choices | 1. Any logo printing on the glass body 2. Any color painted, frost, electroplate, pattern laser carver for the finish 3. Special package like shrink wrap, color gift box, white gift box etc 4. Open new mould for the glass, wood, plastic or metal as you like 5. Different size and shapes meet your needs |