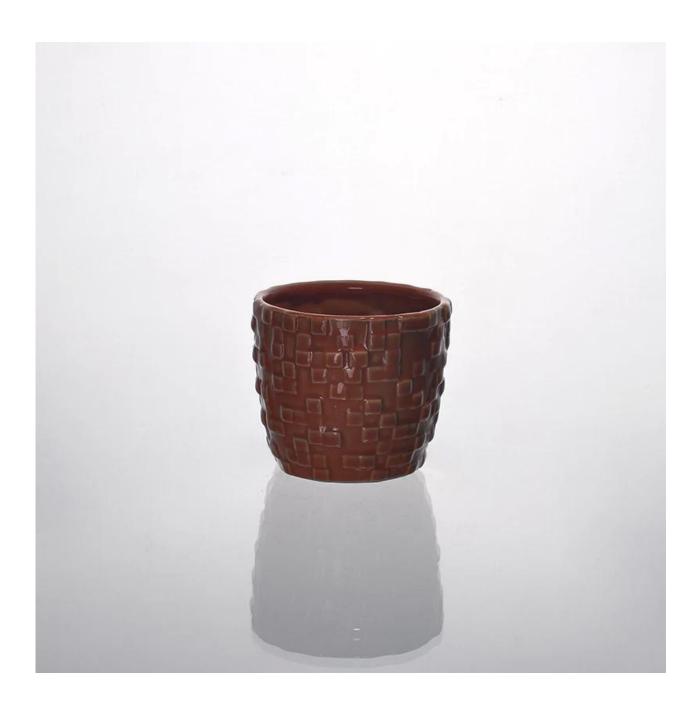

| Item No.         | SGXJS14120605                                                                                                                                                                                                                                                                                                                                           |
|------------------|---------------------------------------------------------------------------------------------------------------------------------------------------------------------------------------------------------------------------------------------------------------------------------------------------------------------------------------------------------|
| Material         | Ceramic                                                                                                                                                                                                                                                                                                                                                 |
| Craft            | Handmade                                                                                                                                                                                                                                                                                                                                                |
| Samples time     | days if at exit shaped and size of glass     days if need new shape or size of glass                                                                                                                                                                                                                                                                    |
| Packing          | Normal packing, 24 or 36pcs into export carton, carton with cardboard divider                                                                                                                                                                                                                                                                           |
| Product Capacity | 500,000~1,000,000 pcs per month                                                                                                                                                                                                                                                                                                                         |
| Delivery time    | Within 35 days after the sample and order confirmed                                                                                                                                                                                                                                                                                                     |
| Payment terms    | 30% deposit by T/T in advance and the balance against the copy of B/L                                                                                                                                                                                                                                                                                   |
| Shipment         | By sea,by air,by Express and your shipping agent is acceptable                                                                                                                                                                                                                                                                                          |
| Product Features | <ol> <li>Suitable for used in pub, hotel, restaurants, home,etc</li> <li>Professional Q/C for quality control</li> <li>Competitive price and quality</li> <li>Meet FDA test and food grade</li> </ol>                                                                                                                                                   |
| For your choices | <ol> <li>Any logo printing on the glass body</li> <li>Any color painted, frost, electroplate, pattern laser carver for the finish</li> <li>Special package like shrink wrap, color gift box, white gift box etc</li> <li>Open new mould for the glass, wood, plastic or metal as you like</li> <li>Different size and shapes meet your needs</li> </ol> |