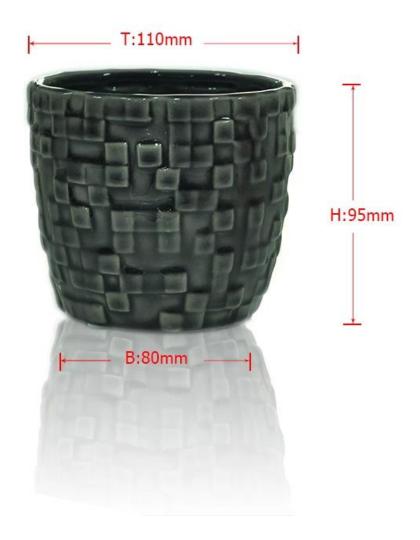

| Item No.         | SGXJS14120605                                                                                                                                                                                                                                                                                                                                           |
|------------------|---------------------------------------------------------------------------------------------------------------------------------------------------------------------------------------------------------------------------------------------------------------------------------------------------------------------------------------------------------|
| Material         | Ceramic                                                                                                                                                                                                                                                                                                                                                 |
| Craft            | Handmade                                                                                                                                                                                                                                                                                                                                                |
| Samples time     | days if at exit shaped and size of glass     days if need new shape or size of glass                                                                                                                                                                                                                                                                    |
| Packing          | Normal packing, 24 or 36pcs into export carton, carton with cardboard divider                                                                                                                                                                                                                                                                           |
| Product Capacity | 500,000~1,000,000 pcs per month                                                                                                                                                                                                                                                                                                                         |
| Delivery time    | Within 35 days after the sample and order confirmed                                                                                                                                                                                                                                                                                                     |
| Payment terms    | 30% deposit by T/T in advance and the balance against the copy of B/L                                                                                                                                                                                                                                                                                   |
| Shipment         | By sea,by air,by Express and your shipping agent is acceptable                                                                                                                                                                                                                                                                                          |
| Product Features | <ol> <li>Suitable for used in pub, hotel, restaurants, home,etc</li> <li>Professional Q/C for quality control</li> <li>Competitive price and quality</li> <li>Meet FDA test and food grade</li> </ol>                                                                                                                                                   |
| For your choices | <ol> <li>Any logo printing on the glass body</li> <li>Any color painted, frost, electroplate, pattern laser carver for the finish</li> <li>Special package like shrink wrap, color gift box, white gift box etc</li> <li>Open new mould for the glass, wood, plastic or metal as you like</li> <li>Different size and shapes meet your needs</li> </ol> |