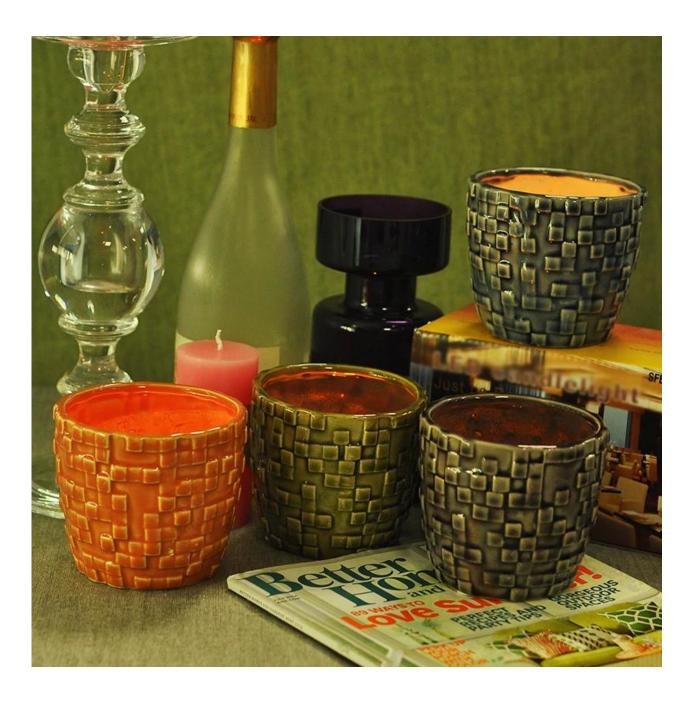

handmade candle holder

| Item No.         | SGXJS14120605                                                                                                                                                                                                                                                                                                                                           |
|------------------|---------------------------------------------------------------------------------------------------------------------------------------------------------------------------------------------------------------------------------------------------------------------------------------------------------------------------------------------------------|
| Material         | Ceramic                                                                                                                                                                                                                                                                                                                                                 |
| Craft            | Handmade                                                                                                                                                                                                                                                                                                                                                |
| Samples time     | days if at exit shaped and size of glass     days if need new shape or size of glass                                                                                                                                                                                                                                                                    |
| Packing          | Normal packing, 24 or 36pcs into export carton, carton with cardboard divider                                                                                                                                                                                                                                                                           |
| Product Capacity | 500,000~1,000,000 pcs per month                                                                                                                                                                                                                                                                                                                         |
| Delivery time    | Within 35 days after the sample and order confirmed                                                                                                                                                                                                                                                                                                     |
| Payment terms    | 30% deposit by T/T in advance and the balance against the copy of B/L                                                                                                                                                                                                                                                                                   |
| Shipment         | By sea,by air,by Express and your shipping agent is acceptable                                                                                                                                                                                                                                                                                          |
| Product Features | <ol> <li>Suitable for used in pub, hotel, restaurants, home,etc</li> <li>Professional Q/C for quality control</li> <li>Competitive price and quality</li> <li>Meet FDA test and food grade</li> </ol>                                                                                                                                                   |
| For your choices | <ol> <li>Any logo printing on the glass body</li> <li>Any color painted, frost, electroplate, pattern laser carver for the finish</li> <li>Special package like shrink wrap, color gift box, white gift box etc</li> <li>Open new mould for the glass, wood, plastic or metal as you like</li> <li>Different size and shapes meet your needs</li> </ol> |