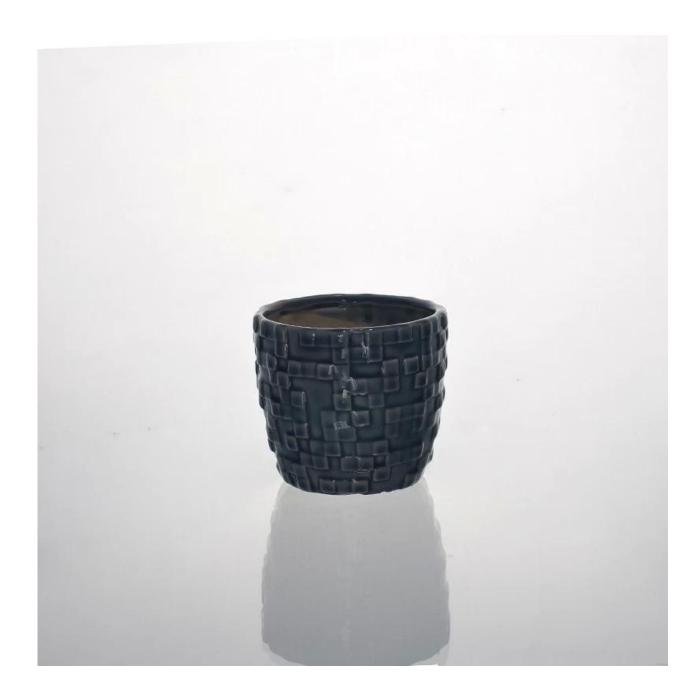

handmade candle holder

| Item No.         | SGXJS14120605                                                                                                                                                                                                                                                                                                                                           |
|------------------|---------------------------------------------------------------------------------------------------------------------------------------------------------------------------------------------------------------------------------------------------------------------------------------------------------------------------------------------------------|
| Material         | Ceramic                                                                                                                                                                                                                                                                                                                                                 |
| Craft            | Handmade                                                                                                                                                                                                                                                                                                                                                |
| Samples time     | days if at exit shaped and size of glass     days if need new shape or size of glass                                                                                                                                                                                                                                                                    |
| Packing          | Normal packing, 24 or 36pcs into export carton, carton with cardboard divider                                                                                                                                                                                                                                                                           |
| Product Capacity | 500,000~1,000,000 pcs per month                                                                                                                                                                                                                                                                                                                         |
| Delivery time    | Within 35 days after the sample and order confirmed                                                                                                                                                                                                                                                                                                     |
| Payment terms    | 30% deposit by T/T in advance and the balance against the copy of B/L                                                                                                                                                                                                                                                                                   |
| Shipment         | By sea,by air,by Express and your shipping agent is acceptable                                                                                                                                                                                                                                                                                          |
| Product Features | <ol> <li>Suitable for used in pub, hotel, restaurants, home,etc</li> <li>Professional Q/C for quality control</li> <li>Competitive price and quality</li> <li>Meet FDA test and food grade</li> </ol>                                                                                                                                                   |
| For your choices | <ol> <li>Any logo printing on the glass body</li> <li>Any color painted, frost, electroplate, pattern laser carver for the finish</li> <li>Special package like shrink wrap, color gift box, white gift box etc</li> <li>Open new mould for the glass, wood, plastic or metal as you like</li> <li>Different size and shapes meet your needs</li> </ol> |