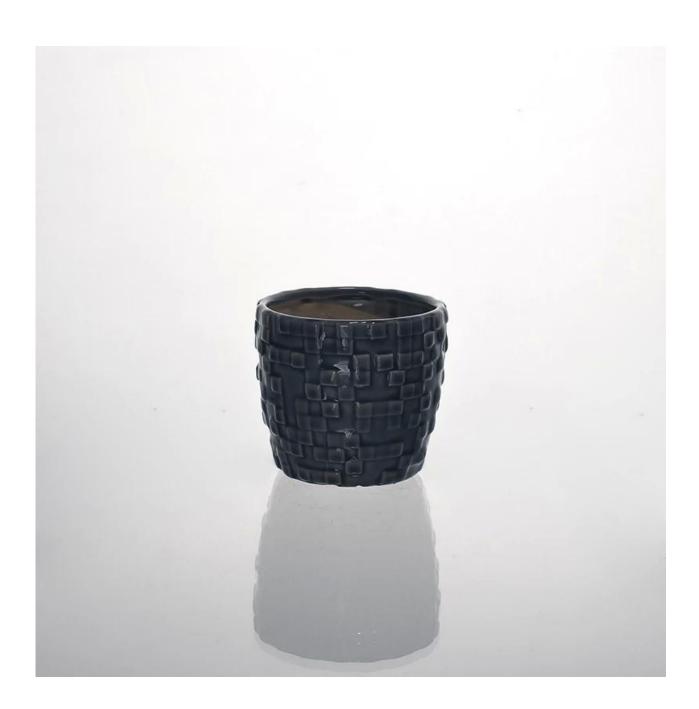

| Item No.         | SGXJS14120605                                                                                                                                                                                                                                                                                                                                           |
|------------------|---------------------------------------------------------------------------------------------------------------------------------------------------------------------------------------------------------------------------------------------------------------------------------------------------------------------------------------------------------|
| Material         | Ceramic                                                                                                                                                                                                                                                                                                                                                 |
| Craft            | Handmade                                                                                                                                                                                                                                                                                                                                                |
| Samples time     | days if at exit shaped and size of glass     days if need new shape or size of glass                                                                                                                                                                                                                                                                    |
| Packing          | Normal packing, 24 or 36pcs into export carton, carton with cardboard divider                                                                                                                                                                                                                                                                           |
| Product Capacity | 500,000~1,000,000 pcs per month                                                                                                                                                                                                                                                                                                                         |
| Delivery time    | Within 35 days after the sample and order confirmed                                                                                                                                                                                                                                                                                                     |
| Payment terms    | 30% deposit by T/T in advance and the balance against the copy of B/L                                                                                                                                                                                                                                                                                   |
| Shipment         | By sea,by air,by Express and your shipping agent is acceptable                                                                                                                                                                                                                                                                                          |
| Product Features | <ol> <li>Suitable for used in pub, hotel, restaurants, home,etc</li> <li>Professional Q/C for quality control</li> <li>Competitive price and quality</li> <li>Meet FDA test and food grade</li> </ol>                                                                                                                                                   |
| For your choices | <ol> <li>Any logo printing on the glass body</li> <li>Any color painted, frost, electroplate, pattern laser carver for the finish</li> <li>Special package like shrink wrap, color gift box, white gift box etc</li> <li>Open new mould for the glass, wood, plastic or metal as you like</li> <li>Different size and shapes meet your needs</li> </ol> |