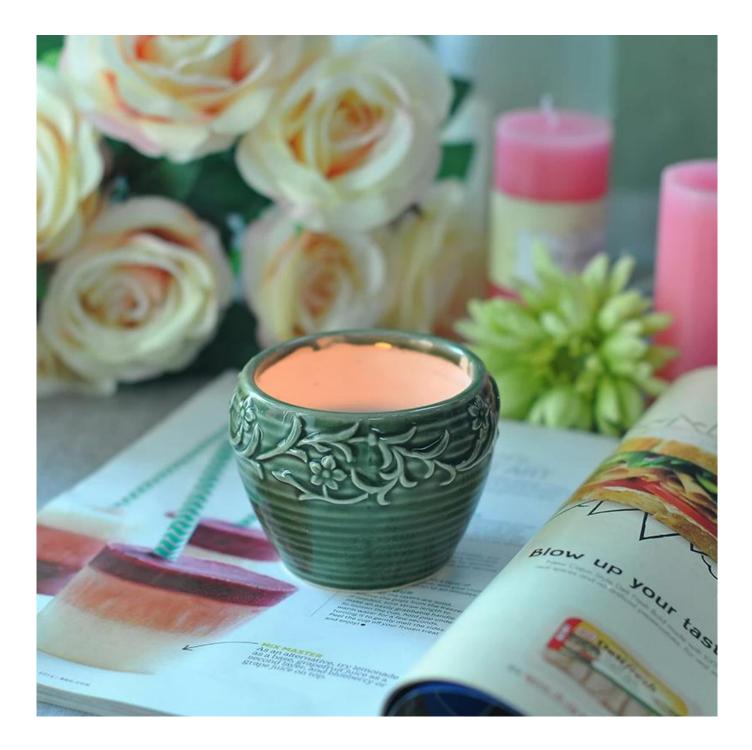

|
| Product Features | <ol> <li>Suitable for used in pub, hotel, restaurants, home,etc</li> <li>Professional Q/C for quality control</li> <li>Competitive price and quality</li> <li>Meet FDA test and food grade</li> </ol>                                                                                                                                                 |
| For your choices | <ol> <li>Any logo printing on the glass body</li> <li>Any color painted,frost,electroplate, pattern laser carver for the finish</li> <li>Special package like shrink wrap, color gift box, white gift box etc</li> <li>Open new mould for the glass, wood, plastic or metal as you like</li> <li>Different size and shapes meet your needs</li> </ol> |

















square cylinder ceramic candlestick











# Our factory:





## Certification:







### Method of application:

- 1. Using it under guide of the adult.
- 2. Washing it with clean or boiling water before usage.
- 3. No touching the rim of glass cup, try to take the bottom or the handle of it.

#### **Cautions:**

- 1. Beer, red wine, white wine, beverage or hot water not be too full.
- 2. To avoid to hurt your children's hand, please put it in the place where they can't reach.
- 3. Avoid dropping ,Collision and strong impact.
- 4. Not available for microwave oven.
- 5. To prevent it from cracking, do not put it over open fire directly.

#### **FAQ**

For more information, please visit our website: www.okcandle.com