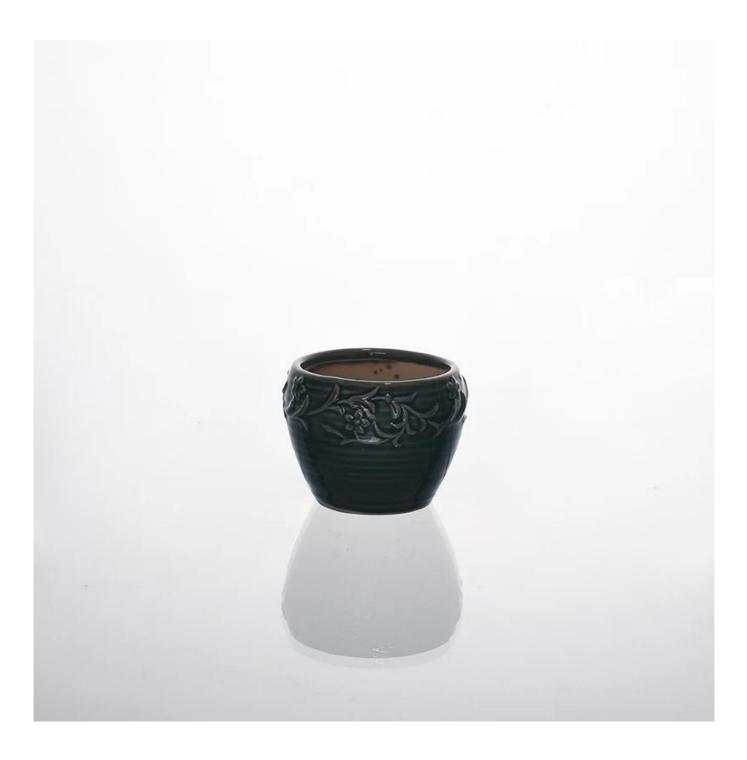

|
| Product Features | <ol> <li>Suitable for used in pub, hotel, restaurants, home,etc</li> <li>Professional Q/C for quality control</li> <li>Competitive price and quality</li> <li>Meet FDA test and food grade</li> </ol>                                                                                                                                                 |
| For your choices | <ol> <li>Any logo printing on the glass body</li> <li>Any color painted,frost,electroplate, pattern laser carver for the finish</li> <li>Special package like shrink wrap, color gift box, white gift box etc</li> <li>Open new mould for the glass, wood, plastic or metal as you like</li> <li>Different size and shapes meet your needs</li> </ol> |

















square cylinder ceramic candlestick











# Our factory:





## Certification:







### Method of application:

- 1. Using it under guide of the adult.
- 2. Washing it with clean or boiling water before usage.
- 3. No touching the rim of glass cup, try to take the bottom or the handle of it.

#### **Cautions:**

- 1. Beer, red wine, white wine, beverage or hot water not be too full.
- 2. To avoid to hurt your children's hand, please put it in the place where they can't reach.
- 3. Avoid dropping ,Collision and strong impact.
- 4. Not available for microwave oven.
- 5. To prevent it from cracking, do not put it over open fire directly.

#### **FAQ**

For more information, please visit our website: www.okcandle.com