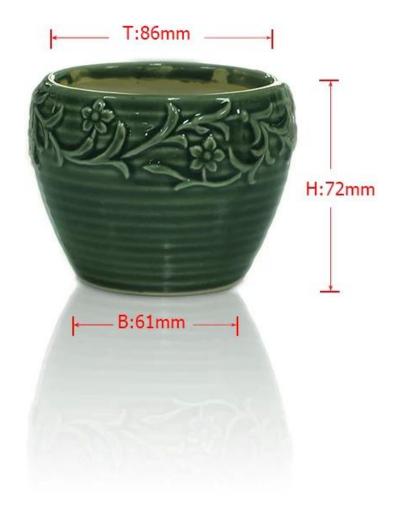

|
| Product Features | <ol> <li>Suitable for used in pub, hotel, restaurants, home,etc</li> <li>Professional Q/C for quality control</li> <li>Competitive price and quality</li> <li>Meet FDA test and food grade</li> </ol>                                                                                                                                                 |
| For your choices | <ol> <li>Any logo printing on the glass body</li> <li>Any color painted,frost,electroplate, pattern laser carver for the finish</li> <li>Special package like shrink wrap, color gift box, white gift box etc</li> <li>Open new mould for the glass, wood, plastic or metal as you like</li> <li>Different size and shapes meet your needs</li> </ol> |

















square cylinder ceramic candlestick











# Our factory:





## Certification:







### Method of application:

- 1. Using it under guide of the adult.
- 2. Washing it with clean or boiling water before usage.
- 3. No touching the rim of glass cup, try to take the bottom or the handle of it.

#### **Cautions:**

- 1. Beer, red wine, white wine, beverage or hot water not be too full.
- 2. To avoid to hurt your children's hand, please put it in the place where they can't reach.
- 3. Avoid dropping ,Collision and strong impact.
- 4. Not available for microwave oven.
- 5. To prevent it from cracking, do not put it over open fire directly.

#### **FAQ**

For more information, please visit our website: www.okcandle.com