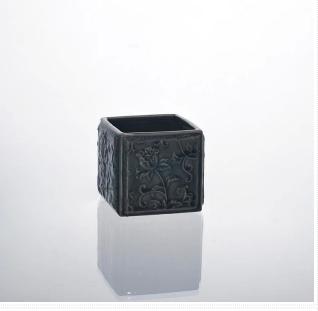

|
| Product Features | <ol> <li>Suitable for used in pub, hotel, restaurants, home,etc</li> <li>Professional Q/C for quality control</li> <li>Competitive price and quality</li> <li>Meet FDA test and food grade</li> </ol>                                                                                                                                                 |
| For your choices | <ol> <li>Any logo printing on the glass body</li> <li>Any color painted,frost,electroplate, pattern laser carver for the finish</li> <li>Special package like shrink wrap, color gift box, white gift box etc</li> <li>Open new mould for the glass, wood, plastic or metal as you like</li> <li>Different size and shapes meet your needs</li> </ol> |

















square cylinder ceramic candlestick











# Our factory:





## Certification:







### Method of application:

- 1. Using it under guide of the adult.
- 2. Washing it with clean or boiling water before usage.
- 3. No touching the rim of glass cup, try to take the bottom or the handle of it.

#### **Cautions:**

- 1. Beer, red wine, white wine, beverage or hot water not be too full.
- 2. To avoid to hurt your children's hand, please put it in the place where they can't reach.
- 3. Avoid dropping ,Collision and strong impact.
- 4. Not available for microwave oven.
- 5. To prevent it from cracking, do not put it over open fire directly.

#### **FAQ**

For more information, please visit our website: www.okcandle.com