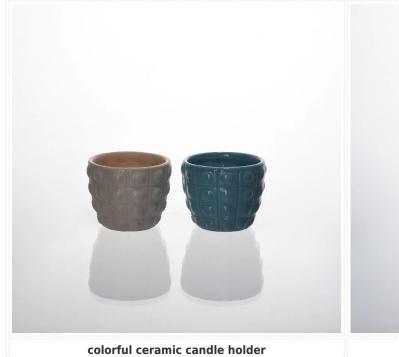

## Product detail:

5

SUNNY

| Item No.         | SGXJS14120608                                                                                                                                                                                                                                                                                                                                         |
|------------------|-------------------------------------------------------------------------------------------------------------------------------------------------------------------------------------------------------------------------------------------------------------------------------------------------------------------------------------------------------|
| Material         | Ceramic                                                                                                                                                                                                                                                                                                                                               |
| Craft            | Handmade                                                                                                                                                                                                                                                                                                                                              |
| Samples time     | <ol> <li>5 days if at exit shaped and size of glass</li> <li>15 days if need new shape or size of glass</li> </ol>                                                                                                                                                                                                                                    |
| Packing          | Normal packing, 24 or 36pcs into export carton,carton with cardboard divider                                                                                                                                                                                                                                                                          |
| Product Capacity | 500,000~1,000,000 pcs per month                                                                                                                                                                                                                                                                                                                       |
| Delivery time    | Within 35 days after the sample and order confirmed                                                                                                                                                                                                                                                                                                   |
| Payment terms    | 30% deposit by T/T in advance and the balance against the copy of B/L                                                                                                                                                                                                                                                                                 |
| Shipment         | By sea,by air,by Express and your shipping agent is acceptable                                                                                                                                                                                                                                                                                        |
| Product Features | <ol> <li>Suitable for used in pub, hotel, restaurants, home,etc</li> <li>Professional Q/C for quality control</li> <li>Competitive price and quality</li> <li>Meet FDA test and food grade</li> </ol>                                                                                                                                                 |
| For your choices | <ol> <li>Any logo printing on the glass body</li> <li>Any color painted,frost,electroplate, pattern laser carver for the finish</li> <li>Special package like shrink wrap, color gift box, white gift box etc</li> <li>Open new mould for the glass, wood, plastic or metal as you like</li> <li>Different size and shapes meet your needs</li> </ol> |