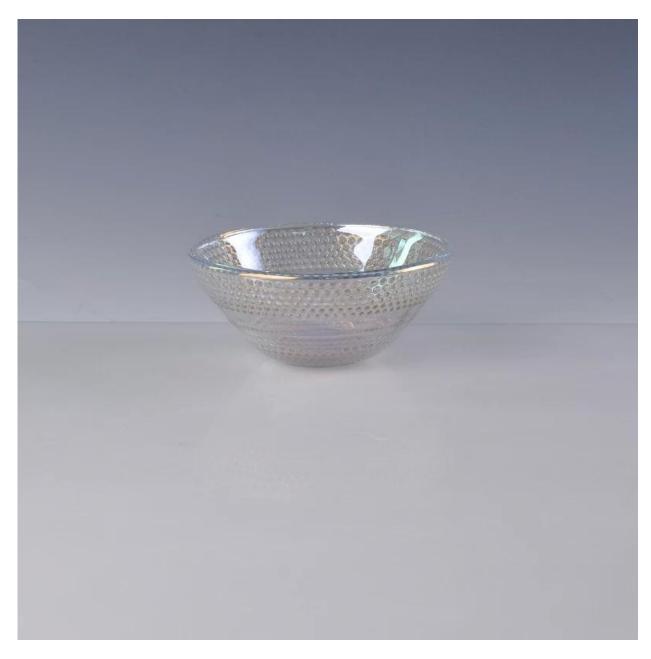

## Product Details:

| Item No.         | SGHY14102101-1                                                                                                                                                                                                                                                                                                                                           |
|------------------|----------------------------------------------------------------------------------------------------------------------------------------------------------------------------------------------------------------------------------------------------------------------------------------------------------------------------------------------------------|
| Material         | High white glass                                                                                                                                                                                                                                                                                                                                         |
| Process          | Machine made                                                                                                                                                                                                                                                                                                                                             |
| Samples time     | <ol> <li>5 days if at exist shaped and size of glass</li> <li>15 days if need new shape or size of glass</li> </ol>                                                                                                                                                                                                                                      |
| Packing          | Normal packing, 24 pcs per carton                                                                                                                                                                                                                                                                                                                        |
| Product Capacity | 500,000~1,000,000 pcs per month                                                                                                                                                                                                                                                                                                                          |
| Delivery time    | Within 35 days after the sample and order confirmed                                                                                                                                                                                                                                                                                                      |
| Payment terms    | 30% deposit by T/T in advance and the balance against the copy of B/L                                                                                                                                                                                                                                                                                    |
| Shipment         | By sea, by air, by Express and your shipping agent is acceptable                                                                                                                                                                                                                                                                                         |
| Product Features | <ol> <li>Suitable for family, hotel etc.</li> <li>Unique design</li> <li>Professional Q/C for quality control</li> <li>Competitive price and quality</li> <li>Soonest shipment</li> </ol>                                                                                                                                                                |
| For your choose  | <ol> <li>Any logo printing on the glass body</li> <li>Any color painted, frost, electro plate, pattern laser carver for the finish</li> <li>Special package like shrink wrap, color gift box, white gift box etc</li> <li>Open new mould for the glass, wood, plastic or metal as you like</li> <li>Different size and shapes meet your needs</li> </ol> |

Product Photo:

Related Product[]