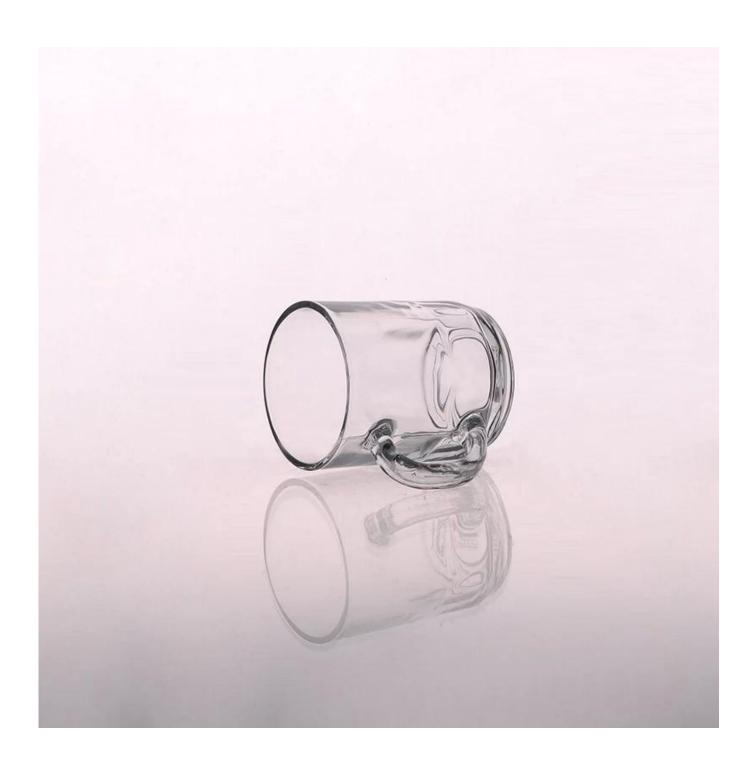

## coffee mug wholesale

| Allema Common   |                  |                                                                                                                                                                                                                  |
|-----------------|------------------|------------------------------------------------------------------------------------------------------------------------------------------------------------------------------------------------------------------|
| Product Details |                  |                                                                                                                                                                                                                  |
|                 | Itme No          | SGYJ15060205                                                                                                                                                                                                     |
|                 | Size             | 72*61*90mm                                                                                                                                                                                                       |
|                 | Capacity         | 230ml                                                                                                                                                                                                            |
|                 | Material         | Hight white glass                                                                                                                                                                                                |
|                 | Craft            | Machine pressed                                                                                                                                                                                                  |
|                 | Sample           | 7days                                                                                                                                                                                                            |
|                 | Terms of payment | 30% deposit by T/T in advance and the balance after showing copy of L/C $$                                                                                                                                       |
|                 | Certification    | Food Safe, Dish washer test, FDA, LFGB                                                                                                                                                                           |
|                 | For your choice  | 1, Any logo printing on glass body 2, Any color painted, frosted, electroplating, logo laser for the finish 3, Special packing like shrink wrap, color gift box, white box etc 4, Any shape, size meet your need |