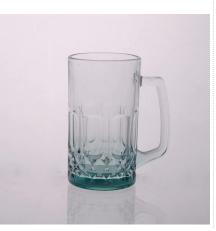

## coffee mug wholesale

| Allema Common   |                  |                                                                                                                                                                                                                  |
|-----------------|------------------|------------------------------------------------------------------------------------------------------------------------------------------------------------------------------------------------------------------|
| Product Details |                  |                                                                                                                                                                                                                  |
|                 | Itme No          | SGYJ15060205                                                                                                                                                                                                     |
|                 | Size             | 72*61*90mm                                                                                                                                                                                                       |
|                 | Capacity         | 230ml                                                                                                                                                                                                            |
|                 | Material         | Hight white glass                                                                                                                                                                                                |
|                 | Craft            | Machine pressed                                                                                                                                                                                                  |
|                 | Sample           | 7days                                                                                                                                                                                                            |
|                 | Terms of payment | 30% deposit by T/T in advance and the balance after showing copy of L/C $$                                                                                                                                       |
|                 | Certification    | Food Safe, Dish washer test, FDA, LFGB                                                                                                                                                                           |
|                 | For your choice  | 1, Any logo printing on glass body 2, Any color painted, frosted, electroplating, logo laser for the finish 3, Special packing like shrink wrap, color gift box, white box etc 4, Any shape, size meet your need |