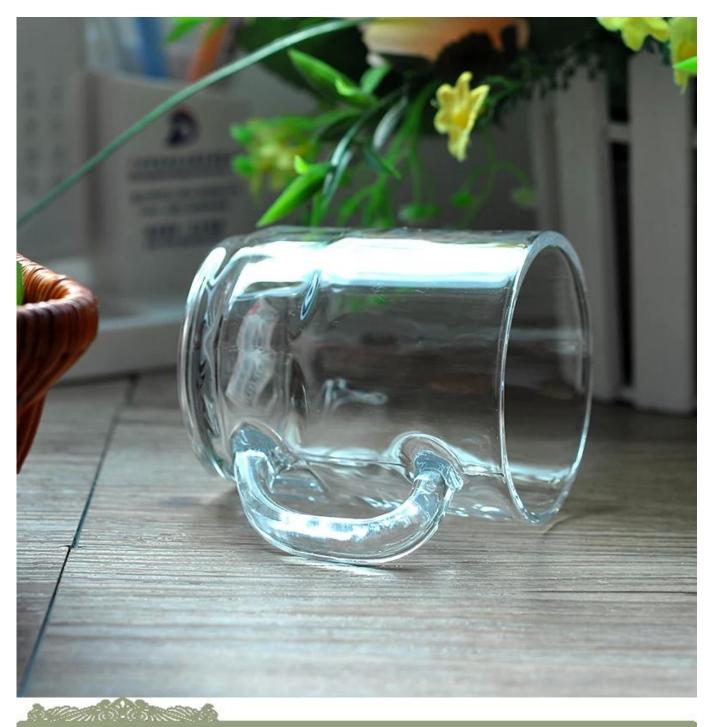

## coffee mug wholesale

| Allema Common   |                  |                                                                                                                                                                                                                  |
|-----------------|------------------|------------------------------------------------------------------------------------------------------------------------------------------------------------------------------------------------------------------|
| Product Details |                  |                                                                                                                                                                                                                  |
|                 | Itme No          | SGYJ15060205                                                                                                                                                                                                     |
|                 | Size             | 72*61*90mm                                                                                                                                                                                                       |
|                 | Capacity         | 230ml                                                                                                                                                                                                            |
|                 | Material         | Hight white glass                                                                                                                                                                                                |
|                 | Craft            | Machine pressed                                                                                                                                                                                                  |
|                 | Sample           | 7days                                                                                                                                                                                                            |
|                 | Terms of payment | 30% deposit by T/T in advance and the balance after showing copy of L/C $$                                                                                                                                       |
|                 | Certification    | Food Safe, Dish washer test, FDA, LFGB                                                                                                                                                                           |
|                 | For your choice  | 1, Any logo printing on glass body 2, Any color painted, frosted, electroplating, logo laser for the finish 3, Special packing like shrink wrap, color gift box, white box etc 4, Any shape, size meet your need |