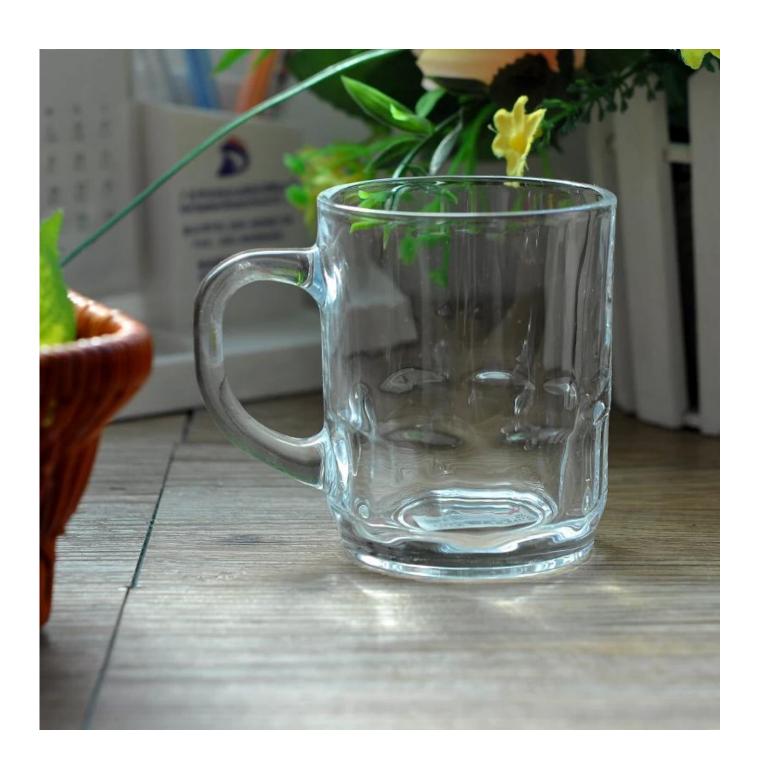

## coffee mug wholesale

| Allema Common   |                  |                                                                                                                                                                                                                  |
|-----------------|------------------|------------------------------------------------------------------------------------------------------------------------------------------------------------------------------------------------------------------|
| Product Details |                  |                                                                                                                                                                                                                  |
|                 | Itme No          | SGYJ15060205                                                                                                                                                                                                     |
|                 | Size             | 72*61*90mm                                                                                                                                                                                                       |
|                 | Capacity         | 230ml                                                                                                                                                                                                            |
|                 | Material         | Hight white glass                                                                                                                                                                                                |
|                 | Craft            | Machine pressed                                                                                                                                                                                                  |
|                 | Sample           | 7days                                                                                                                                                                                                            |
|                 | Terms of payment | 30% deposit by T/T in advance and the balance after showing copy of L/C $$                                                                                                                                       |
|                 | Certification    | Food Safe, Dish washer test, FDA, LFGB                                                                                                                                                                           |
|                 | For your choice  | 1, Any logo printing on glass body 2, Any color painted, frosted, electroplating, logo laser for the finish 3, Special packing like shrink wrap, color gift box, white box etc 4, Any shape, size meet your need |