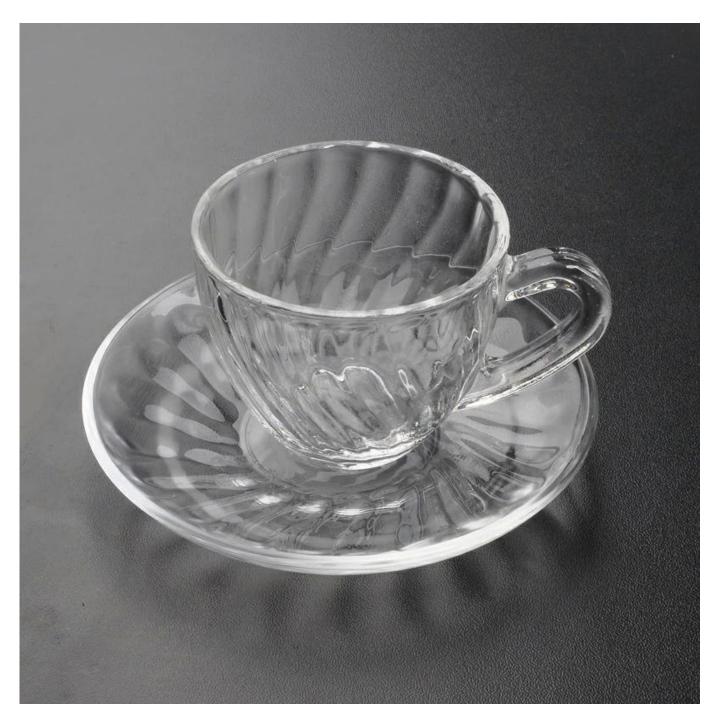

## **Product Details:**

| Item No.         | SGJH011                                                                         |
|------------------|---------------------------------------------------------------------------------|
| Material         | High white glass                                                                |
| Color            | Transparent glass                                                               |
| Proces           | Machine-made                                                                    |
| Samples time     | 1. 5 days if at exit shaped and size of glass.                                  |
|                  | 2. 15 days if need new shape or size of glass.                                  |
| Packing          | Normal packing,24or 36pcs into export carton, carton with cardboard             |
|                  | divider                                                                         |
| Product Capacity | 500,000~1,000,000 pcs per month                                                 |
| Delivery time    | Within 35 days after the sample and order confirmed                             |
| Payment terms    | 30% deposit by T/T in advance and the balance against the copy of B/L           |
| Shipment         | By sea, by air, by Express and your shipping agent is acceptable                |
|                  | 1. machine-made coffee glass                                                    |
| Product Features | 2. Suitable for used in pub, hotel, restaurants, hotel, etc                     |
|                  | 3. Professional Q/C for quality control.                                        |
|                  | 4. Competitive price and quality                                                |
|                  | 5. meet FDA test and food grade                                                 |
|                  | 1. Any logo printing on the glass body.                                         |
| For your choices | 2.Any color painted, frost, electro plate, patterm laser carver for the finish; |
|                  | 3. Special package like shrink wrap, color gift box, white gift box etc:        |
|                  | 4. Open new mould for the glass, wood, plastic or metal as you like             |
|                  | 5. Different size and shapes meet your needs.                                   |

## **Product Show:**

Package:

**Company Show:** 