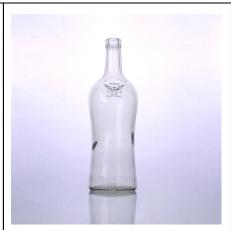

gg divider                                                              |
|  | MOQ             | 100000pcs                                                                                                                                          |
|  | Delivery time   | Within 35 days after order confirmed                                                                                                               |
|  | Payment terms   | 30% deposit by T/T in advance, the balance after showing the copy of B/L                                                                           |
|  | Product feature | 1.High quality and competitve prices 2.Meet FDA, SGS,LFGB etc. test 3.Eco-friendly 4.Widely apply to Wedding, party, home, bar etc. 5.Machine made |

















glass whisky bottle



large glass whisky bottle



















## Factory Show



## Spray colour









For more information, please visit our website:  $\underline{www.okcandle.com}$