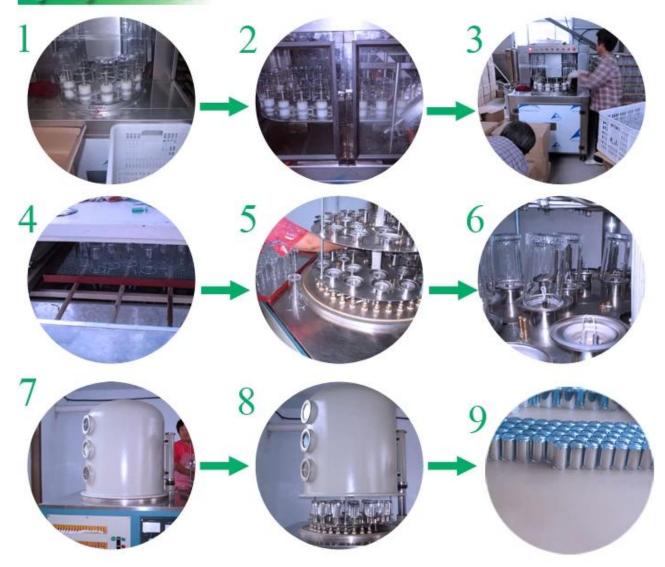

| 100000pcs                                                                                                                                          |
|  | Delivery time   | Within 35 days after order confirmed                                                                                                               |
|  | Payment terms   | 30% deposit by T/T in advance, the balance after showing the copy of B/L                                                                           |
|  | Product feature | 1.High quality and competitve prices 2.Meet FDA, SGS,LFGB etc. test 3.Eco-friendly 4.Widely apply to Wedding, party, home, bar etc. 5.Machine made |

















glass whisky bottle



large glass whisky bottle



















## Factory Show



## Spray colour









For more information, please visit our website:  $\underline{www.okcandle.com}$