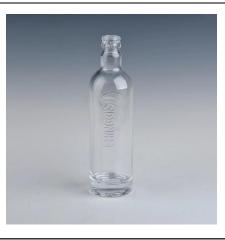

## cocktail glass bottle

|  | Item name       | cocktail glass bottle                                                                                                                              |
|--|-----------------|----------------------------------------------------------------------------------------------------------------------------------------------------|
|  | Item No.        | SGQCJ15052132                                                                                                                                      |
|  | Size            | T:30mm*B:59mm*H:210mm                                                                                                                              |
|  | Capacity/Weight | 263ml                                                                                                                                              |
|  | Sample time     | 1.5 days if at exist shape and size of products 2.15 days if need new shape and size of products                                                   |
|  | Packing         | Normal safety packing<br>24pcs/36pcs/48pcs etc. per<br>export carton with egg divider                                                              |
|  | MOQ             | 100000pcs                                                                                                                                          |
|  | Delivery time   | Within 35 days after order confirmed                                                                                                               |
|  | Payment terms   | 30% deposit by T/T in advance, the balance after showing the copy of B/L                                                                           |
|  | Product feature | 1.High quality and competitve prices 2.Meet FDA, SGS,LFGB etc. test 3.Eco-friendly 4.Widely apply to Wedding, party, home, bar etc. 5.Machine made |