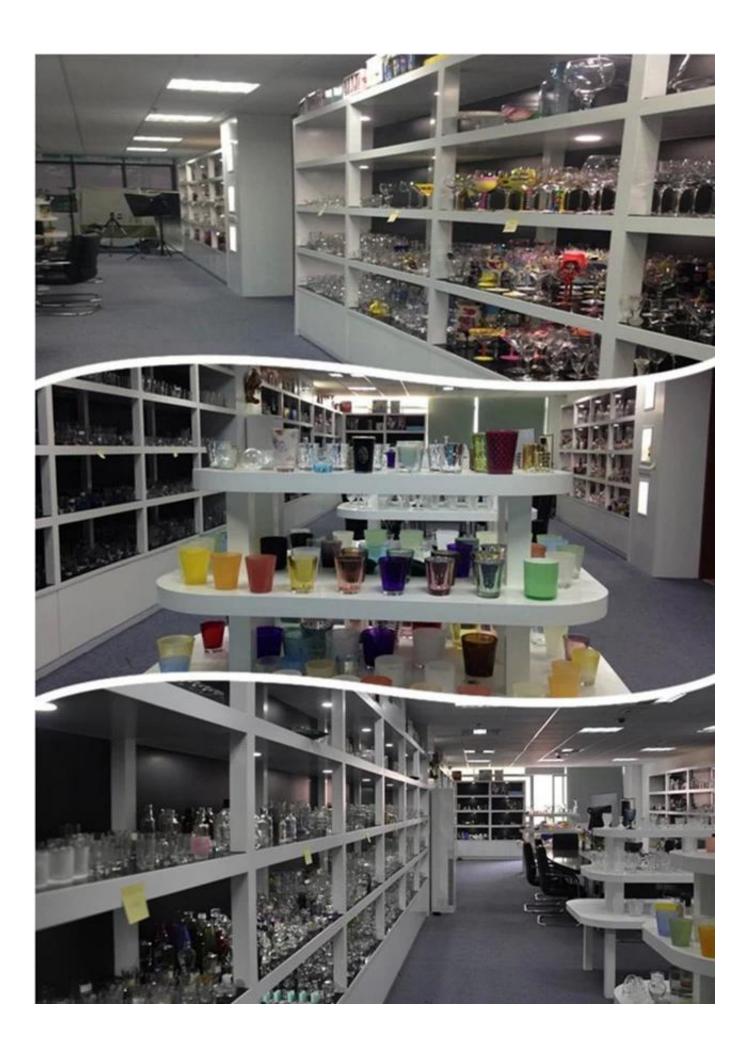

|
|  | MOQ             | 100000pcs                                                                                                                                          |
|  | Delivery time   | Within 35 days after order confirmed                                                                                                               |
|  | Payment terms   | 30% deposit by T/T in advance, the balance after showing the copy of B/L                                                                           |
|  | Product feature | 1.High quality and competitve prices 2.Meet FDA, SGS,LFGB etc. test 3.Eco-friendly 4.Widely apply to Wedding, party, home, bar etc. 5.Machine made |

















glass whisky bottle



large glass whisky bottle



















## Factory Show



## Spray colour









For more information, please visit our website:  $\underline{www.okcandle.com}$