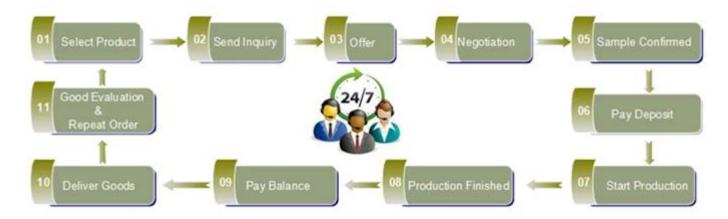

## cocktail glass bottle

|  | Item name       | cocktail glass bottle                                                                                                                              |
|--|-----------------|----------------------------------------------------------------------------------------------------------------------------------------------------|
|  | Item No.        | SGQCJ15052132                                                                                                                                      |
|  | Size            | T:30mm*B:59mm*H:210mm                                                                                                                              |
|  | Capacity/Weight | 263ml                                                                                                                                              |
|  | Sample time     | 1.5 days if at exist shape and size of products 2.15 days if need new shape and size of products                                                   |
|  | Packing         | Normal safety packing<br>24pcs/36pcs/48pcs etc. per<br>export carton with egg divider                                                              |
|  | MOQ             | 100000pcs                                                                                                                                          |
|  | Delivery time   | Within 35 days after order confirmed                                                                                                               |
|  | Payment terms   | 30% deposit by T/T in advance, the balance after showing the copy of B/L                                                                           |
|  | Product feature | 1.High quality and competitve prices 2.Meet FDA, SGS,LFGB etc. test 3.Eco-friendly 4.Widely apply to Wedding, party, home, bar etc. 5.Machine made |