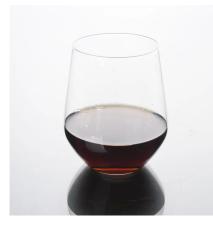

| Product Details: |                                                                                |
|------------------|--------------------------------------------------------------------------------|
| Item No.         | SGX1036                                                                        |
| Material         | High white glass                                                               |
| Color            | Transparent glass                                                              |
| Process          | Mouth blown glass                                                              |
| Samples time     | 1. 5 days if at exit shaped and size of glass.                                 |
|                  | 2. 15 days if need new shape or size of glass.                                 |
| Packing          | Normal packing, 24 or 36 pcs into export carton, carton with cardboard divider |
| Product Capacity | 500,000~1,000,000 pcs per month                                                |
| Delivery time    | Within 35 days after the sample and order confirmed                            |
| Payment terms    | 30% deposit by T/T in advance and the balance against the copy of B/L          |
| Shipment         | By sea, by air, by Express and your shipping agent is acceptable               |
|                  | 1. Mouth blown glassware                                                       |
| Product Features | 2. Suitable for family and restaurant used etc                                 |
|                  | 3. Delicate, transparent and glossy                                            |
|                  | 4. meet CE & FDA &Food test                                                    |
|                  | 1. Any logo printing on the glass body.                                        |
| For your choices | 2. Any color painted, frosted, electroplating, laser engraving for finish.     |
|                  | 3. Special package like shrink wrap, color gift box, white gift box etc.       |
|                  | 4. Open new mould for the glass, wood, plastic or metal as you like.           |
|                  | 5. Different size and shapes meet your needs.                                  |
| Product Photo:   |                                                                                |