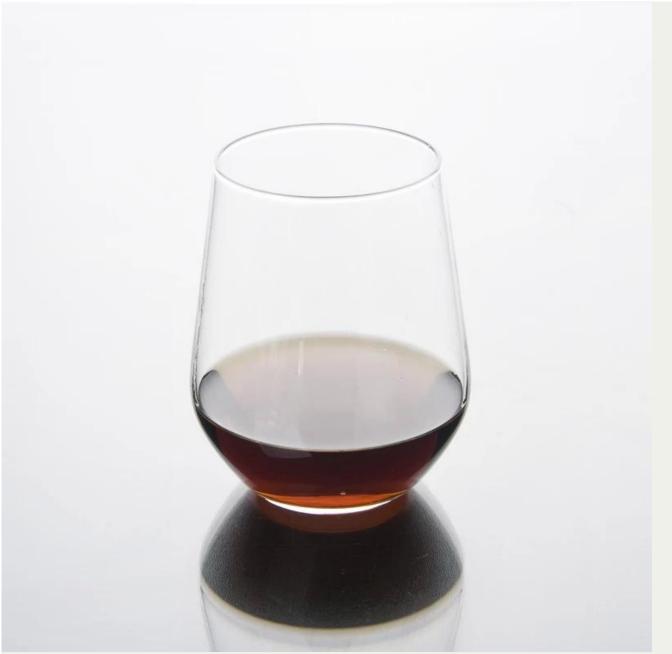

| Product Details: |                                                                                |
|------------------|--------------------------------------------------------------------------------|
| Item No.         | SGX1036                                                                        |
| Material         | High white glass                                                               |
| Color            | Transparent glass                                                              |
| Process          | Mouth blown glass                                                              |
| Samples time     | 1. 5 days if at exit shaped and size of glass.                                 |
|                  | 2. 15 days if need new shape or size of glass.                                 |
| Packing          | Normal packing, 24 or 36 pcs into export carton, carton with cardboard divider |
| Product Capacity | 500,000~1,000,000 pcs per month                                                |
| Delivery time    | Within 35 days after the sample and order confirmed                            |
| Payment terms    | 30% deposit by T/T in advance and the balance against the copy of B/L          |
| Shipment         | By sea, by air, by Express and your shipping agent is acceptable               |
|                  | 1. Mouth blown glassware                                                       |
| Product Features | 2. Suitable for family and restaurant used etc                                 |
|                  | 3. Delicate, transparent and glossy                                            |
|                  | 4. meet CE & FDA &Food test                                                    |
|                  | 1. Any logo printing on the glass body.                                        |
| For your choices | 2. Any color painted, frosted, electroplating, laser engraving for finish.     |
|                  | 3. Special package like shrink wrap, color gift box, white gift box etc.       |
|                  | 4. Open new mould for the glass, wood, plastic or metal as you like.           |
|                  | 5. Different size and shapes meet your needs.                                  |
| Product Photo:   |                                                                                |