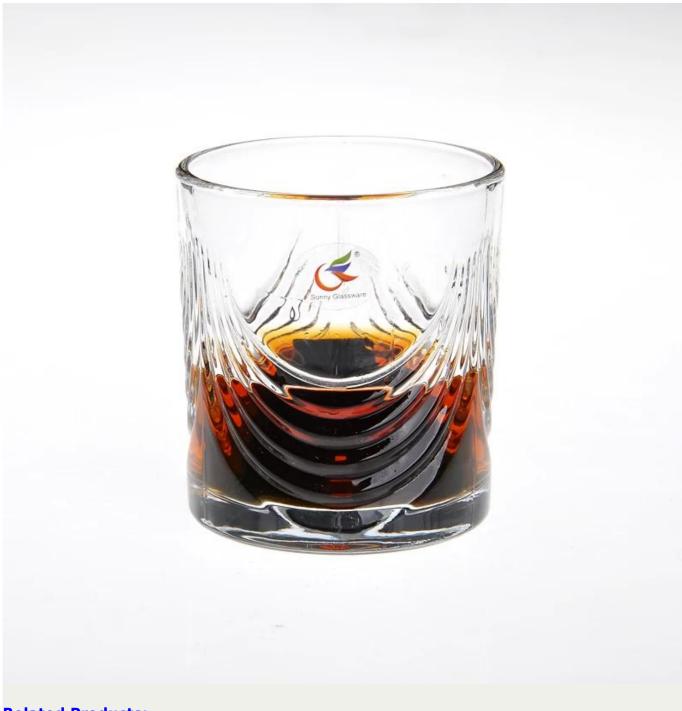

Features | 2. Suitable for used in church, home, etc                                  |
|                  | 3. It is eco-friendly.                                                     |
|                  | 4. meet CE & FDA test & CA 65 test                                         |
|                  | 1. Different designs and sizes for choice                                  |
|                  | 2 .Any color painted, frost, electroplate, pattern laser carver processing |
| For your choices | 3. Special package like shrink wrap, color gift box, white gift box etc    |
|                  | 4. We have exclusive workers for quality control                           |
|                  | 5. We have professional workshop and warehouse to ensure the delivery time |

### **Product Photo:**







## <u>colored shot glass</u>

## <u>clear shot glass</u>

## <u>new design shot glasses</u>

# Company Show:



Factory Show:



For more **shot glass** or any glassware please visit our website: http://www.okcandle.com/ Or here may help you know more about us: **FAQ**