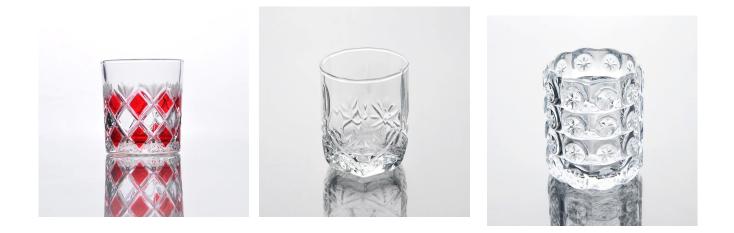

## <u>colored shot glass</u>

## <u>clear shot glass</u>

## <u>new design shot glasses</u>