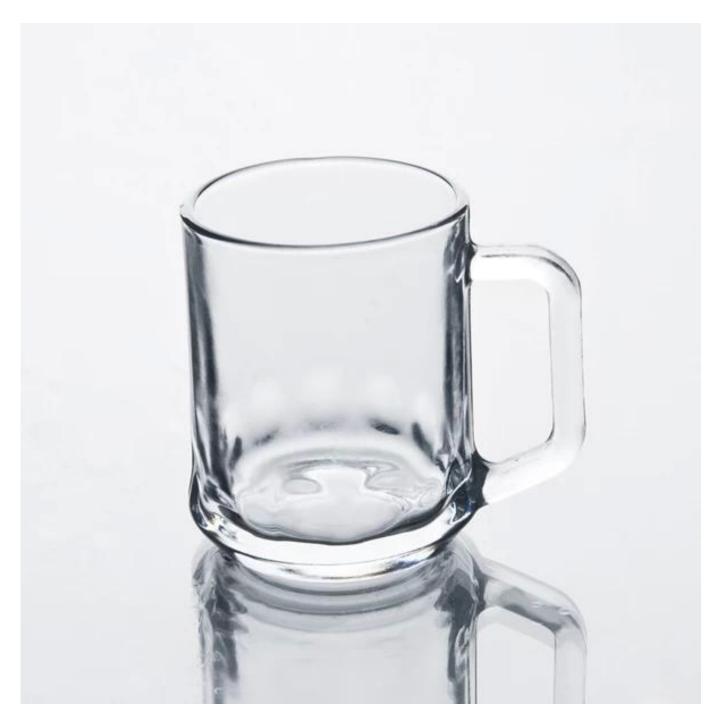

## **Product pictures:**

### **Product Details:**

| Item No.         | SZB75                                                                           |
|------------------|---------------------------------------------------------------------------------|
| Material         | High white glass                                                                |
| Color            | Transparent glass                                                               |
| Process          | Machine pressed glass                                                           |
| Samples time     | 1. 5 days if at exit shaped and size of glass.                                  |
|                  | 2. 15 days if need new shape or size of glass.                                  |
| Packing          | Normal packing,24or 36pcs into export carton, carton with cardboard             |
|                  | divider                                                                         |
| Product Capacity | 500,000~1,000,000 pcs per month                                                 |
| Delivery time    | Within 35 days after the sample and order confirmed                             |
| Payment terms    | 30% deposit by T/T in advance and the balance against the copy of B/L           |
| Shipment         | By sea, by air, by Express and your shipping agent is acceptable                |
|                  | 1. Machine press glass mug                                                      |
| Product Features | 2. Suitable for used in pub, hotel, restaurants, etc                            |
|                  | 3. <u>High white glass mug</u>                                                  |
|                  | 4. meet CE & FDA test                                                           |
|                  | 1. Any logo printing on the glass body.                                         |
| For your choose  | 2.Any color painted, frost, electro plate, patterm laser carver for the finish; |
|                  | 3. Special package like shrink wrap, color gift box, white gift box etc:        |
|                  | 4. Open new mould for the glass, wood, plastic or metal as you like             |
|                  | 5. Different size and shapes meet your needs.                                   |