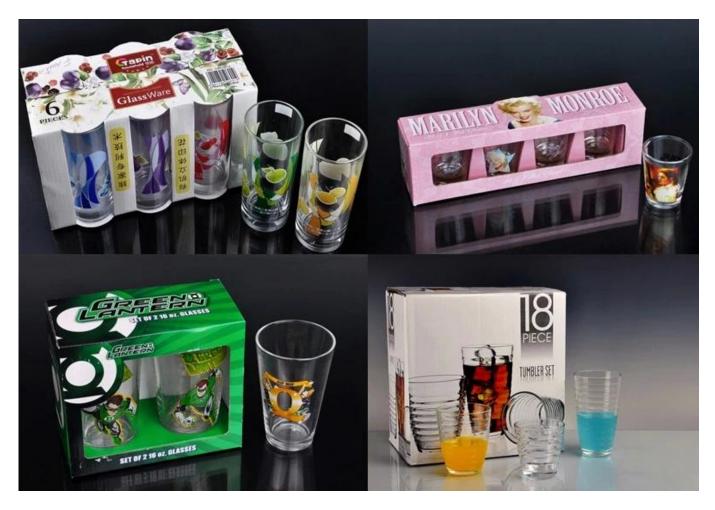

nts, etc                            |
|                  | 3. <u>High white glass mug</u>                                                  |
|                  | 4. meet CE & FDA test                                                           |
|                  | 1. Any logo printing on the glass body.                                         |
| For your choose  | 2.Any color painted, frost, electro plate, patterm laser carver for the finish; |
|                  | 3. Special package like shrink wrap, color gift box, white gift box etc:        |
|                  | 4. Open new mould for the glass, wood, plastic or metal as you like             |
|                  | 5. Different size and shapes meet your needs.                                   |

## **Product pictures:**



# Packing:



## **Company Show:**



**Factory show:** 



#### Related product link

For more glass mug or any glassware

please visit our website: <a href="http://www.okcandle.com/">http://www.okcandle.com/</a>

Or contact us:

Michelle Lai

 $Tel \square + 86 755 25643425$ 

Skype: sunnyglassware 30

Email:sales30@sunnyglassware.com