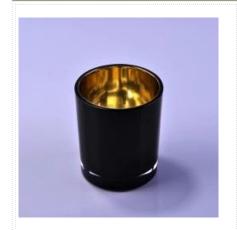

## clear unique candle jar with lid

| Product De       | SGLYP16092418-1                                                                                                                                                                                                                        |
|------------------|----------------------------------------------------------------------------------------------------------------------------------------------------------------------------------------------------------------------------------------|
| Material         | Amber color glass material                                                                                                                                                                                                             |
| Process          | Handmade                                                                                                                                                                                                                               |
| Samples time     | 1. 5 days if at exist shaped and size of glass                                                                                                                                                                                         |
|                  | 2. 15 days if need new shape or size of glass                                                                                                                                                                                          |
| Packing          | Normal packing, 48 pcs per carton                                                                                                                                                                                                      |
| Product Capacity | 500,000~1,000,000 pcs per month                                                                                                                                                                                                        |
| Delivery time    | Within 35 days after the sample and order confirmed                                                                                                                                                                                    |
| Payment terms    | 30% deposit by T/T in advance and the balance against the copy of B/L                                                                                                                                                                  |
| Shipment         | By sea, by air, by Express and your shipping agent is acceptable                                                                                                                                                                       |
| Product Features | <ol> <li>Handmade glass candles jar with high quality</li> <li>Suitable for used in hotel, home, etc.</li> <li>It is eco-friendly</li> </ol>                                                                                           |
|                  | 4. Meet ASTM test                                                                                                                                                                                                                      |
| For your choices | Different designs and sizes for choice     Any color painted, frost, electroplate, pattern laser carver processing                                                                                                                     |
|                  | <ul><li>3. Special package like shrink wrap, color gift box, white gift box etc.</li><li>4. We have exclusive workers for quality control</li><li>5. We have professional workshop and warehouse to ensure the delivery time</li></ul> |