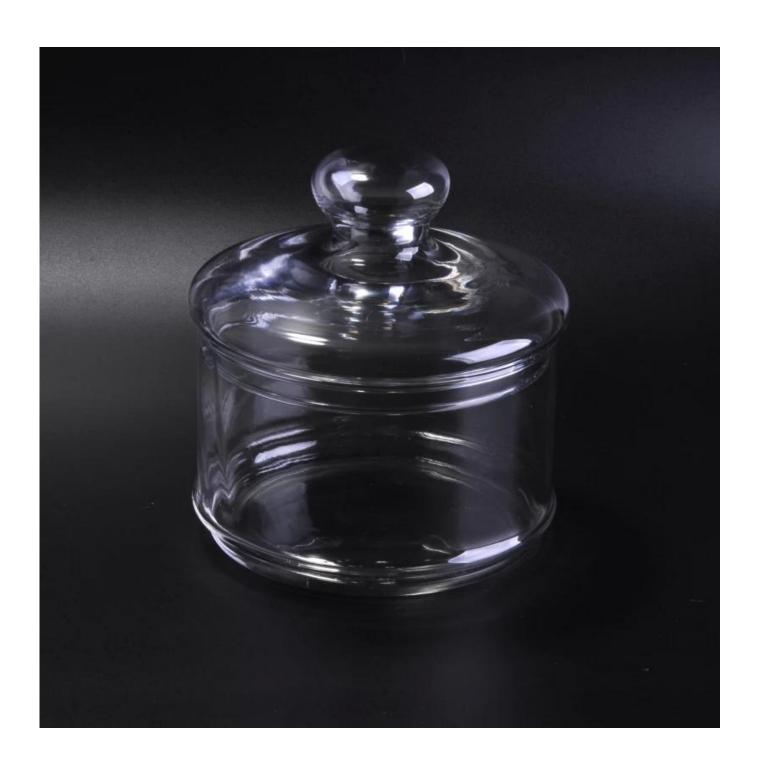

## clear unique candle jar with lid

| Product De       | SGLYP16092418-1                                                                                                                                                                                                                        |
|------------------|----------------------------------------------------------------------------------------------------------------------------------------------------------------------------------------------------------------------------------------|
| Material         | Amber color glass material                                                                                                                                                                                                             |
| Process          | Handmade                                                                                                                                                                                                                               |
| Samples time     | 1. 5 days if at exist shaped and size of glass                                                                                                                                                                                         |
|                  | 2. 15 days if need new shape or size of glass                                                                                                                                                                                          |
| Packing          | Normal packing, 48 pcs per carton                                                                                                                                                                                                      |
| Product Capacity | 500,000~1,000,000 pcs per month                                                                                                                                                                                                        |
| Delivery time    | Within 35 days after the sample and order confirmed                                                                                                                                                                                    |
| Payment terms    | 30% deposit by T/T in advance and the balance against the copy of B/L                                                                                                                                                                  |
| Shipment         | By sea, by air, by Express and your shipping agent is acceptable                                                                                                                                                                       |
| Product Features | <ol> <li>Handmade glass candles jar with high quality</li> <li>Suitable for used in hotel, home, etc.</li> <li>It is eco-friendly</li> </ol>                                                                                           |
|                  | 4. Meet ASTM test                                                                                                                                                                                                                      |
| For your choices | Different designs and sizes for choice     Any color painted, frost, electroplate, pattern laser carver processing                                                                                                                     |
|                  | <ul><li>3. Special package like shrink wrap, color gift box, white gift box etc.</li><li>4. We have exclusive workers for quality control</li><li>5. We have professional workshop and warehouse to ensure the delivery time</li></ul> |