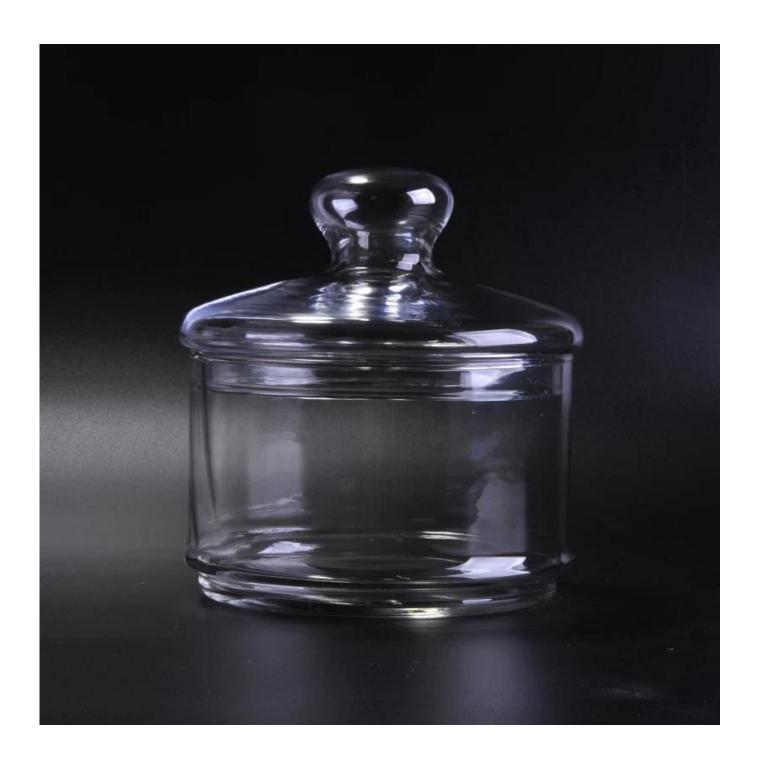

## clear unique candle jar with lid

| Product De       | SGLYP16092418-1                                                                                                                                                                                                                        |
|------------------|----------------------------------------------------------------------------------------------------------------------------------------------------------------------------------------------------------------------------------------|
| Material         | Amber color glass material                                                                                                                                                                                                             |
| Process          | Handmade                                                                                                                                                                                                                               |
| Samples time     | 1. 5 days if at exist shaped and size of glass                                                                                                                                                                                         |
|                  | 2. 15 days if need new shape or size of glass                                                                                                                                                                                          |
| Packing          | Normal packing, 48 pcs per carton                                                                                                                                                                                                      |
| Product Capacity | 500,000~1,000,000 pcs per month                                                                                                                                                                                                        |
| Delivery time    | Within 35 days after the sample and order confirmed                                                                                                                                                                                    |
| Payment terms    | 30% deposit by T/T in advance and the balance against the copy of B/L                                                                                                                                                                  |
| Shipment         | By sea, by air, by Express and your shipping agent is acceptable                                                                                                                                                                       |
| Product Features | <ol> <li>Handmade glass candles jar with high quality</li> <li>Suitable for used in hotel, home, etc.</li> <li>It is eco-friendly</li> </ol>                                                                                           |
|                  | 4. Meet ASTM test                                                                                                                                                                                                                      |
| For your choices | Different designs and sizes for choice     Any color painted, frost, electroplate, pattern laser carver processing                                                                                                                     |
|                  | <ul><li>3. Special package like shrink wrap, color gift box, white gift box etc.</li><li>4. We have exclusive workers for quality control</li><li>5. We have professional workshop and warehouse to ensure the delivery time</li></ul> |