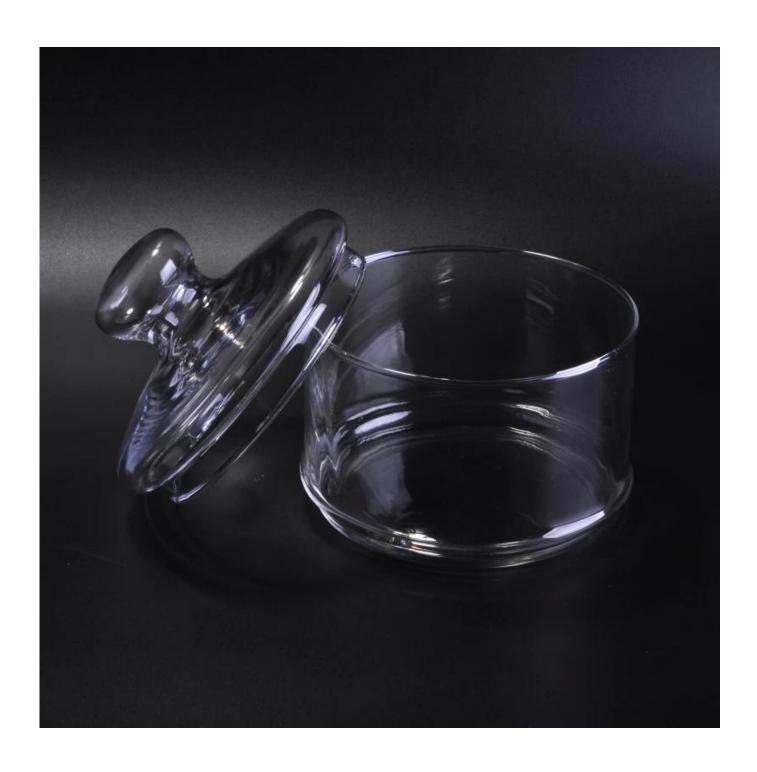

## clear unique candle jar with lid

| Product De       | SGLYP16092418-1                                                                                                                                                                                                                        |
|------------------|----------------------------------------------------------------------------------------------------------------------------------------------------------------------------------------------------------------------------------------|
| Material         | Amber color glass material                                                                                                                                                                                                             |
| Process          | Handmade                                                                                                                                                                                                                               |
| Samples time     | 1. 5 days if at exist shaped and size of glass                                                                                                                                                                                         |
|                  | 2. 15 days if need new shape or size of glass                                                                                                                                                                                          |
| Packing          | Normal packing, 48 pcs per carton                                                                                                                                                                                                      |
| Product Capacity | 500,000~1,000,000 pcs per month                                                                                                                                                                                                        |
| Delivery time    | Within 35 days after the sample and order confirmed                                                                                                                                                                                    |
| Payment terms    | 30% deposit by T/T in advance and the balance against the copy of B/L                                                                                                                                                                  |
| Shipment         | By sea, by air, by Express and your shipping agent is acceptable                                                                                                                                                                       |
| Product Features | <ol> <li>Handmade glass candles jar with high quality</li> <li>Suitable for used in hotel, home, etc.</li> <li>It is eco-friendly</li> </ol>                                                                                           |
|                  | 4. Meet ASTM test                                                                                                                                                                                                                      |
| For your choices | Different designs and sizes for choice     Any color painted, frost, electroplate, pattern laser carver processing                                                                                                                     |
|                  | <ul><li>3. Special package like shrink wrap, color gift box, white gift box etc.</li><li>4. We have exclusive workers for quality control</li><li>5. We have professional workshop and warehouse to ensure the delivery time</li></ul> |