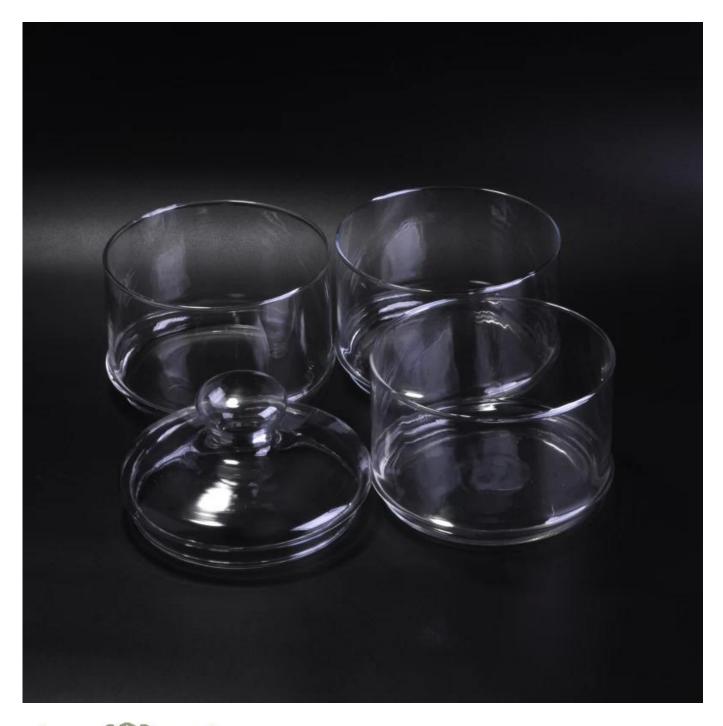

## clear unique candle jar with lid

| Product De       | SGLYP16092418-1                                                                                                                                                                                                                        |
|------------------|----------------------------------------------------------------------------------------------------------------------------------------------------------------------------------------------------------------------------------------|
| Material         | Amber color glass material                                                                                                                                                                                                             |
| Process          | Handmade                                                                                                                                                                                                                               |
| Samples time     | 1. 5 days if at exist shaped and size of glass                                                                                                                                                                                         |
|                  | 2. 15 days if need new shape or size of glass                                                                                                                                                                                          |
| Packing          | Normal packing, 48 pcs per carton                                                                                                                                                                                                      |
| Product Capacity | 500,000~1,000,000 pcs per month                                                                                                                                                                                                        |
| Delivery time    | Within 35 days after the sample and order confirmed                                                                                                                                                                                    |
| Payment terms    | 30% deposit by T/T in advance and the balance against the copy of B/L                                                                                                                                                                  |
| Shipment         | By sea, by air, by Express and your shipping agent is acceptable                                                                                                                                                                       |
| Product Features | <ol> <li>Handmade glass candles jar with high quality</li> <li>Suitable for used in hotel, home, etc.</li> <li>It is eco-friendly</li> </ol>                                                                                           |
|                  | 4. Meet ASTM test                                                                                                                                                                                                                      |
| For your choices | Different designs and sizes for choice     Any color painted, frost, electroplate, pattern laser carver processing                                                                                                                     |
|                  | <ul><li>3. Special package like shrink wrap, color gift box, white gift box etc.</li><li>4. We have exclusive workers for quality control</li><li>5. We have professional workshop and warehouse to ensure the delivery time</li></ul> |