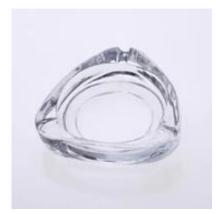

|
| Product Features | <ol> <li>Machine pressed ashtray</li> <li>Suitable for used in pub, hotel, restaurants, hotel,etc</li> <li>Professional Q/C for quality control.</li> <li>Competitive price and quality</li> <li>meet FDA test and food grade</li> </ol>                                                                                                                     |
| For your choices | <ol> <li>Any logo printing on the glass body.</li> <li>Any color painted, frost, electro plate, patterm laser carver for the finish;</li> <li>Special package like shrink wrap, color gift box, white gift box etc:</li> <li>Open new mould for the glass, wood, plastic or metal as you like</li> <li>Different size and shapes meet your needs.</li> </ol> |

#### **Product Show:**



### Package:



# **Company Show:**



**Factory show:** 



## FAQ About us:

For more **<u>ashtray</u>** or any glassware

please visit our website: <u>www.sunnyglassware.com</u>

Or contact us:

Chally xu,

Tel[]+86 755 25643425

Skype:sunnyglasswaresales

Email: sales 32 @ sunnyglass ware.com