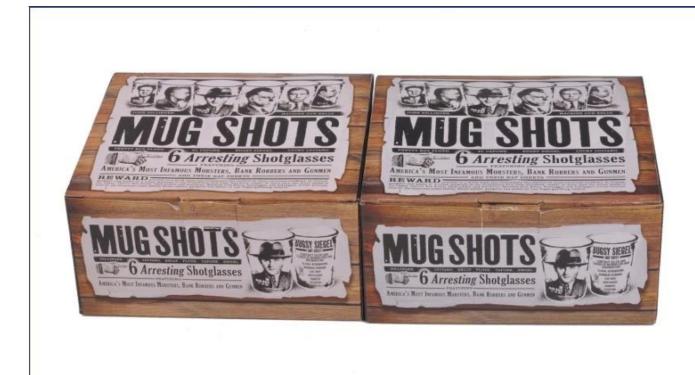

|
| Product Features | <ol> <li>Machine pressed ashtray</li> <li>Suitable for used in pub, hotel, restaurants, hotel,etc</li> <li>Professional Q/C for quality control.</li> <li>Competitive price and quality</li> <li>meet FDA test and food grade</li> </ol>                                                                                                                     |
| For your choices | <ol> <li>Any logo printing on the glass body.</li> <li>Any color painted, frost, electro plate, patterm laser carver for the finish;</li> <li>Special package like shrink wrap, color gift box, white gift box etc:</li> <li>Open new mould for the glass, wood, plastic or metal as you like</li> <li>Different size and shapes meet your needs.</li> </ol> |

#### **Product Show:**



### Package:



# **Company Show:**



**Factory show:** 



## FAQ About us:

For more **<u>ashtray</u>** or any glassware

please visit our website: <u>www.sunnyglassware.com</u>

Or contact us:

Chally xu,

Tel[]+86 755 25643425

Skype:sunnyglasswaresales

Email: sales 32 @ sunnyglass ware.com