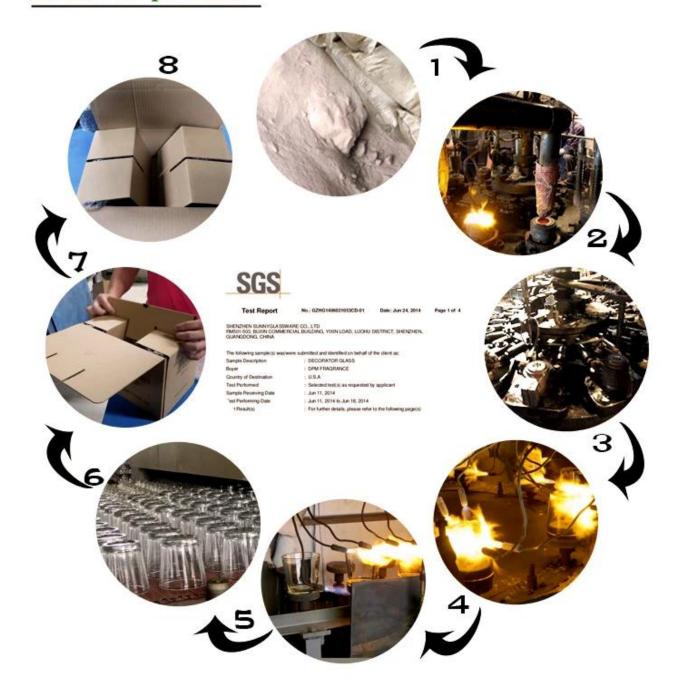

Suitable for used in hotel, home, etc.</li> <li>It is eco-friendly</li> <li>Meet FDA test &amp; CA 65 test</li> </ol>                                                                                                                                                   |
| For your choices | <ol> <li>Different designs and sizes for choice</li> <li>Any color painted, frost, electroplate, pattern laser carver processing</li> <li>Special package like shrink wrap, color gift box, white gift box etc.</li> <li>We have exclusive workers for quality control</li> <li>We have professional workshop and warehouse to ensure the delivery time</li> </ol> |



Every day is sunny day









Similar Products Link Every day to







decoration glass candle holder



clear candlestick glass

## Machine pressed















Factory Show

Every day is sunny day







## Method of application:

- 1. Using it under guide of the adult
- 2. Washing it with clean or boiling water before usage
- 3. No touching the rim of glass cup, try to take the bottom or the handle of it

## **Cautions:**

- 1. Beer, red wine, white wine, beverage or hot water not be too full
- 2. To avoid to hurt your children's hand , please put it in the place where they can't reach

- 3. Avoid dropping ,Collision and strong impact
- 4. Not available for microwave oven
- 5. To prevent it from cracking, do not put it over open fire directly

For more **candle holder** or any glassware,

please visit our website: <a href="http://www.okcandle.com/">http://www.okcandle.com/</a>
Or here may help you know more about us: FAQ