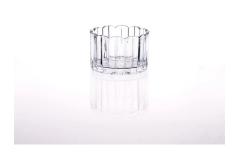

| Produ            | uct Details Every day is sunny day                                                                                                                                                                                                                                                                                                                                 |
|------------------|--------------------------------------------------------------------------------------------------------------------------------------------------------------------------------------------------------------------------------------------------------------------------------------------------------------------------------------------------------------------|
| Item No.         | SG14122412                                                                                                                                                                                                                                                                                                                                                         |
| Material         | Hight white glass                                                                                                                                                                                                                                                                                                                                                  |
| Process          | Machine made                                                                                                                                                                                                                                                                                                                                                       |
| Samples time     | 1. 5 days if at exist shaped and size of glass                                                                                                                                                                                                                                                                                                                     |
|                  | 2. 15 days if need new shape or size of glass                                                                                                                                                                                                                                                                                                                      |
| Packing          | Normal packing,6 pcs into inner box, 72 pcs per carton                                                                                                                                                                                                                                                                                                             |
| Product Capacity | 500,000~1,000,000 pcs per month                                                                                                                                                                                                                                                                                                                                    |
| Delivery time    | Within 35 days after the sample and order confirmed                                                                                                                                                                                                                                                                                                                |
| Payment terms    | 30% deposit by T/T in advance and the balance against the copy of B/L                                                                                                                                                                                                                                                                                              |
| Shipment         | By sea, by air, by Express and your shipping agent is acceptable                                                                                                                                                                                                                                                                                                   |
| Product Features | <ol> <li>Machine made <u>clear tealight glass candle holder</u> with high quality</li> <li>Suitable for used in hotel, home, etc.</li> <li>It is eco-friendly</li> <li>Meet FDA test &amp; CA 65 test</li> </ol>                                                                                                                                                   |
| For your choices | <ol> <li>Different designs and sizes for choice</li> <li>Any color painted, frost, electroplate, pattern laser carver processing</li> <li>Special package like shrink wrap, color gift box, white gift box etc.</li> <li>We have exclusive workers for quality control</li> <li>We have professional workshop and warehouse to ensure the delivery time</li> </ol> |

Every day is sunny day

Similar Products Link Every day to

decoration glass candle holder

clear candlestick glass