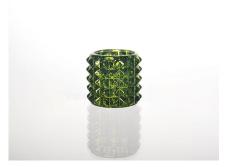

| Produ            | uct Details Every day is sunny day                                                                                                                                                                                                                                                                                                                                 |
|------------------|--------------------------------------------------------------------------------------------------------------------------------------------------------------------------------------------------------------------------------------------------------------------------------------------------------------------------------------------------------------------|
| Item No.         | SG14122412                                                                                                                                                                                                                                                                                                                                                         |
| Material         | Hight white glass                                                                                                                                                                                                                                                                                                                                                  |
| Process          | Machine made                                                                                                                                                                                                                                                                                                                                                       |
| Samples time     | 1. 5 days if at exist shaped and size of glass                                                                                                                                                                                                                                                                                                                     |
|                  | 2. 15 days if need new shape or size of glass                                                                                                                                                                                                                                                                                                                      |
| Packing          | Normal packing,6 pcs into inner box, 72 pcs per carton                                                                                                                                                                                                                                                                                                             |
| Product Capacity | 500,000~1,000,000 pcs per month                                                                                                                                                                                                                                                                                                                                    |
| Delivery time    | Within 35 days after the sample and order confirmed                                                                                                                                                                                                                                                                                                                |
| Payment terms    | 30% deposit by T/T in advance and the balance against the copy of B/L                                                                                                                                                                                                                                                                                              |
| Shipment         | By sea, by air, by Express and your shipping agent is acceptable                                                                                                                                                                                                                                                                                                   |
| Product Features | <ol> <li>Machine made <u>clear tealight glass candle holder</u> with high quality</li> <li>Suitable for used in hotel, home, etc.</li> <li>It is eco-friendly</li> <li>Meet FDA test &amp; CA 65 test</li> </ol>                                                                                                                                                   |
| For your choices | <ol> <li>Different designs and sizes for choice</li> <li>Any color painted, frost, electroplate, pattern laser carver processing</li> <li>Special package like shrink wrap, color gift box, white gift box etc.</li> <li>We have exclusive workers for quality control</li> <li>We have professional workshop and warehouse to ensure the delivery time</li> </ol> |

Every day is sunny day

Similar Products Link Every day to

decoration glass candle holder

clear candlestick glass