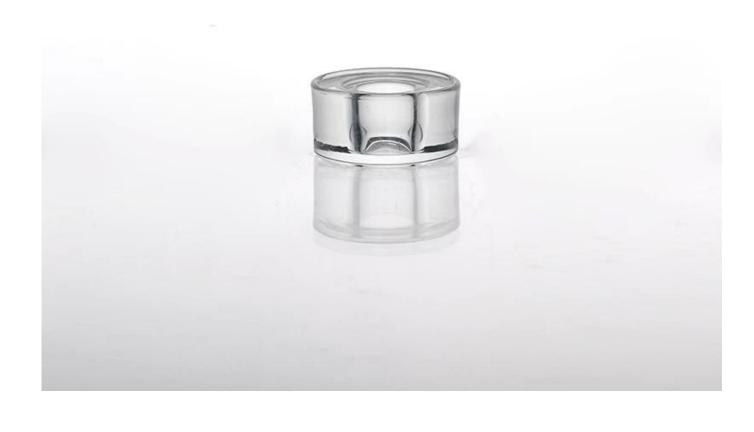

| Produ            | uct Details Every day is sunny day                                                                                                                                                                                                                                                                                                                                 |
|------------------|--------------------------------------------------------------------------------------------------------------------------------------------------------------------------------------------------------------------------------------------------------------------------------------------------------------------------------------------------------------------|
| Item No.         | SG14122412                                                                                                                                                                                                                                                                                                                                                         |
| Material         | Hight white glass                                                                                                                                                                                                                                                                                                                                                  |
| Process          | Machine made                                                                                                                                                                                                                                                                                                                                                       |
| Samples time     | 1. 5 days if at exist shaped and size of glass                                                                                                                                                                                                                                                                                                                     |
|                  | 2. 15 days if need new shape or size of glass                                                                                                                                                                                                                                                                                                                      |
| Packing          | Normal packing,6 pcs into inner box, 72 pcs per carton                                                                                                                                                                                                                                                                                                             |
| Product Capacity | 500,000~1,000,000 pcs per month                                                                                                                                                                                                                                                                                                                                    |
| Delivery time    | Within 35 days after the sample and order confirmed                                                                                                                                                                                                                                                                                                                |
| Payment terms    | 30% deposit by T/T in advance and the balance against the copy of B/L                                                                                                                                                                                                                                                                                              |
| Shipment         | By sea, by air, by Express and your shipping agent is acceptable                                                                                                                                                                                                                                                                                                   |
| Product Features | <ol> <li>Machine made <u>clear tealight glass candle holder</u> with high quality</li> <li>Suitable for used in hotel, home, etc.</li> <li>It is eco-friendly</li> <li>Meet FDA test &amp; CA 65 test</li> </ol>                                                                                                                                                   |
| For your choices | <ol> <li>Different designs and sizes for choice</li> <li>Any color painted, frost, electroplate, pattern laser carver processing</li> <li>Special package like shrink wrap, color gift box, white gift box etc.</li> <li>We have exclusive workers for quality control</li> <li>We have professional workshop and warehouse to ensure the delivery time</li> </ol> |