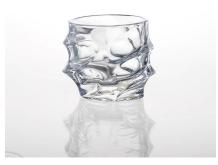

| Produ            | uct Details Every day is sunny day                                                                                                                                                                                                                                                                                                                                 |
|------------------|--------------------------------------------------------------------------------------------------------------------------------------------------------------------------------------------------------------------------------------------------------------------------------------------------------------------------------------------------------------------|
| Item No.         | SG14122412                                                                                                                                                                                                                                                                                                                                                         |
| Material         | Hight white glass                                                                                                                                                                                                                                                                                                                                                  |
| Process          | Machine made                                                                                                                                                                                                                                                                                                                                                       |
| Samples time     | 1. 5 days if at exist shaped and size of glass                                                                                                                                                                                                                                                                                                                     |
|                  | 2. 15 days if need new shape or size of glass                                                                                                                                                                                                                                                                                                                      |
| Packing          | Normal packing,6 pcs into inner box, 72 pcs per carton                                                                                                                                                                                                                                                                                                             |
| Product Capacity | 500,000~1,000,000 pcs per month                                                                                                                                                                                                                                                                                                                                    |
| Delivery time    | Within 35 days after the sample and order confirmed                                                                                                                                                                                                                                                                                                                |
| Payment terms    | 30% deposit by T/T in advance and the balance against the copy of B/L                                                                                                                                                                                                                                                                                              |
| Shipment         | By sea, by air, by Express and your shipping agent is acceptable                                                                                                                                                                                                                                                                                                   |
| Product Features | <ol> <li>Machine made <u>clear tealight glass candle holder</u> with high quality</li> <li>Suitable for used in hotel, home, etc.</li> <li>It is eco-friendly</li> <li>Meet FDA test &amp; CA 65 test</li> </ol>                                                                                                                                                   |
| For your choices | <ol> <li>Different designs and sizes for choice</li> <li>Any color painted, frost, electroplate, pattern laser carver processing</li> <li>Special package like shrink wrap, color gift box, white gift box etc.</li> <li>We have exclusive workers for quality control</li> <li>We have professional workshop and warehouse to ensure the delivery time</li> </ol> |

Every day is sunny day

Similar Products Link Every day to

decoration glass candle holder

clear candlestick glass