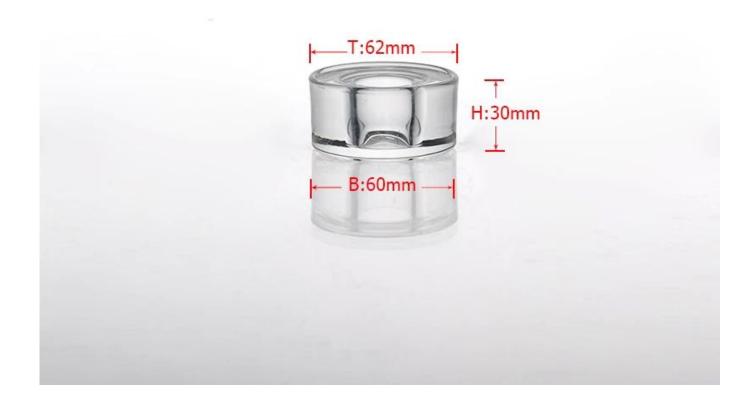

| Produ            | uct Details Every day is sunny day                                                                                                                                                                                                                                                                                                                                 |
|------------------|--------------------------------------------------------------------------------------------------------------------------------------------------------------------------------------------------------------------------------------------------------------------------------------------------------------------------------------------------------------------|
| Item No.         | SG14122412                                                                                                                                                                                                                                                                                                                                                         |
| Material         | Hight white glass                                                                                                                                                                                                                                                                                                                                                  |
| Process          | Machine made                                                                                                                                                                                                                                                                                                                                                       |
| Samples time     | 1. 5 days if at exist shaped and size of glass                                                                                                                                                                                                                                                                                                                     |
|                  | 2. 15 days if need new shape or size of glass                                                                                                                                                                                                                                                                                                                      |
| Packing          | Normal packing,6 pcs into inner box, 72 pcs per carton                                                                                                                                                                                                                                                                                                             |
| Product Capacity | 500,000~1,000,000 pcs per month                                                                                                                                                                                                                                                                                                                                    |
| Delivery time    | Within 35 days after the sample and order confirmed                                                                                                                                                                                                                                                                                                                |
| Payment terms    | 30% deposit by T/T in advance and the balance against the copy of B/L                                                                                                                                                                                                                                                                                              |
| Shipment         | By sea, by air, by Express and your shipping agent is acceptable                                                                                                                                                                                                                                                                                                   |
| Product Features | <ol> <li>Machine made <u>clear tealight glass candle holder</u> with high quality</li> <li>Suitable for used in hotel, home, etc.</li> <li>It is eco-friendly</li> <li>Meet FDA test &amp; CA 65 test</li> </ol>                                                                                                                                                   |
| For your choices | <ol> <li>Different designs and sizes for choice</li> <li>Any color painted, frost, electroplate, pattern laser carver processing</li> <li>Special package like shrink wrap, color gift box, white gift box etc.</li> <li>We have exclusive workers for quality control</li> <li>We have professional workshop and warehouse to ensure the delivery time</li> </ol> |