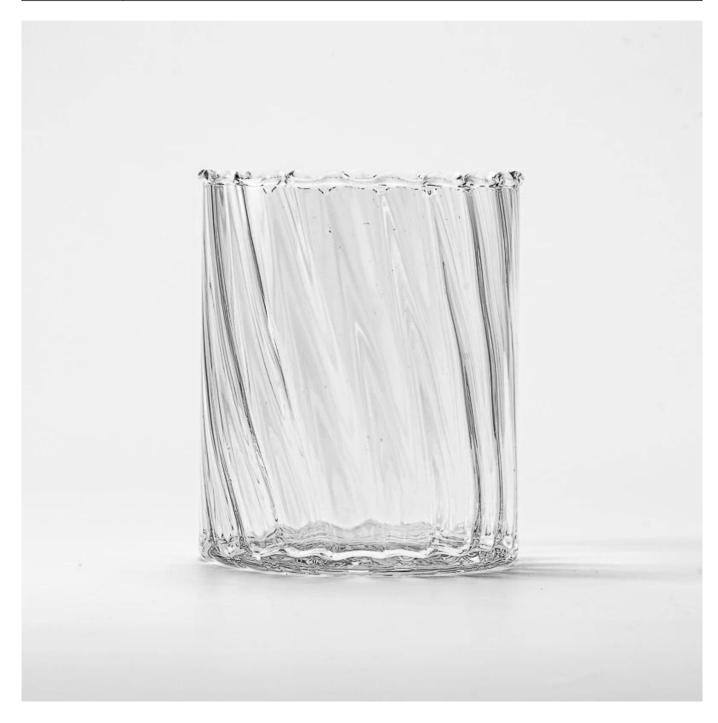

# clear strip glass camdle jar with home decor

Sunny Glasswares not only places OEM / ODM orders, but also helps many brands to start with product concepts.

| Measure           | Item No:SGHT24121603<br>Top dia: 100 mm<br>Bottom dia: 100 mm<br>Height: 120 mm<br>Weight: 306 g<br>Capacity: 745 ml |
|-------------------|----------------------------------------------------------------------------------------------------------------------|
| Packing           | Normal packing,Individual gift box, PVC box, window box, color box, white box, etc                                   |
| Delivery time     | Within 35 days after the sample and order confirmed                                                                  |
| Payment term      | 30% deposit by T/T in advance and the balance against the copy of B/L                                                |
| Shipment          | By sea,by air,by Express and your shipping agent is acceptable                                                       |
| Usage<br>Occasion | Home decor,Wedding Decoration,Wedding Favors,Decoration enhancement                                                  |