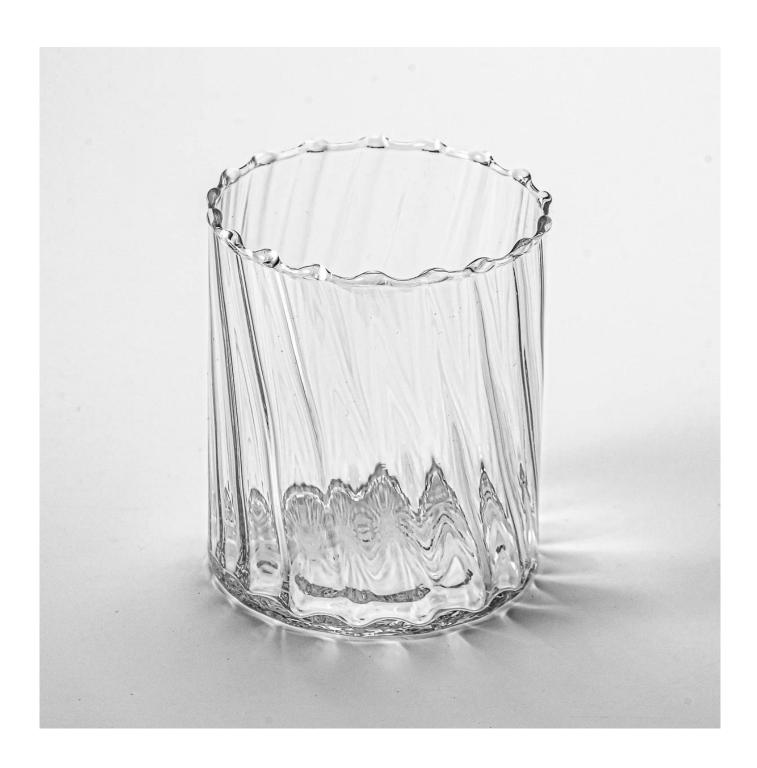

# clear strip glass camdle jar with home decor

Sunny Glasswares not only places OEM / ODM orders, but also helps many brands to start with product concepts.

| Measure           | Item No:SGHT24121603<br>Top dia: 100 mm<br>Bottom dia: 100 mm<br>Height: 120 mm<br>Weight: 306 g<br>Capacity: 745 ml |
|-------------------|----------------------------------------------------------------------------------------------------------------------|
| Packing           | Normal packing,Individual gift box, PVC box, window box, color box, white box, etc                                   |
| Delivery time     | Within 35 days after the sample and order confirmed                                                                  |
| Payment term      | 30% deposit by T/T in advance and the balance against the copy of B/L                                                |
| Shipment          | By sea,by air,by Express and your shipping agent is acceptable                                                       |
| Usage<br>Occasion | Home decor,Wedding Decoration,Wedding Favors,Decoration enhancement                                                  |