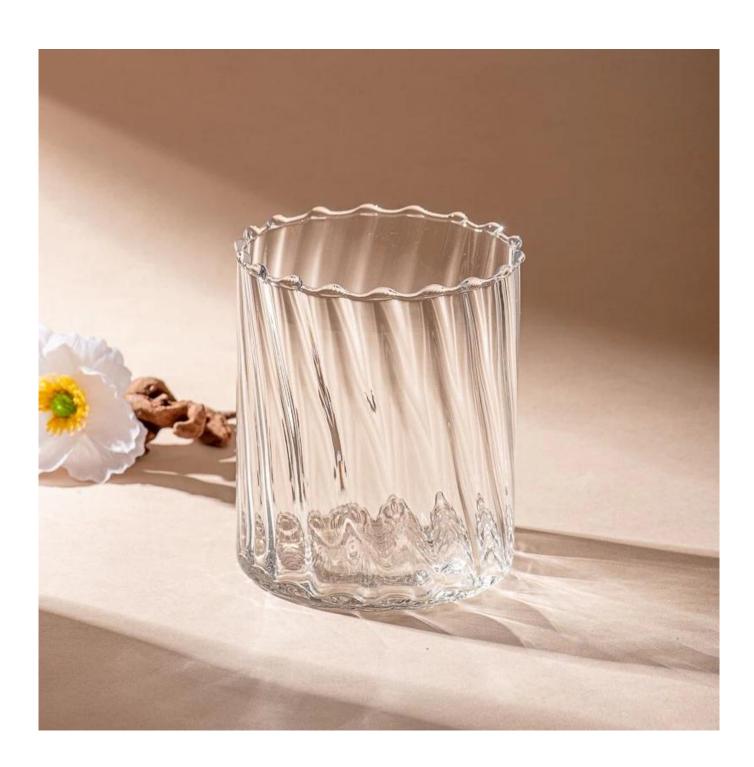

# clear strip glass camdle jar with home decor

Sunny Glasswares not only places OEM / ODM orders, but also helps many brands to start with product concepts.

| Measure           | Item No:SGHT24121603<br>Top dia: 100 mm<br>Bottom dia: 100 mm<br>Height: 120 mm<br>Weight: 306 g<br>Capacity: 745 ml |
|-------------------|----------------------------------------------------------------------------------------------------------------------|
| Packing           | Normal packing,Individual gift box, PVC box, window box, color box, white box, etc                                   |
| Delivery time     | Within 35 days after the sample and order confirmed                                                                  |
| Payment term      | 30% deposit by T/T in advance and the balance against the copy of B/L                                                |
| Shipment          | By sea,by air,by Express and your shipping agent is acceptable                                                       |
| Usage<br>Occasion | Home decor,Wedding Decoration,Wedding Favors,Decoration enhancement                                                  |