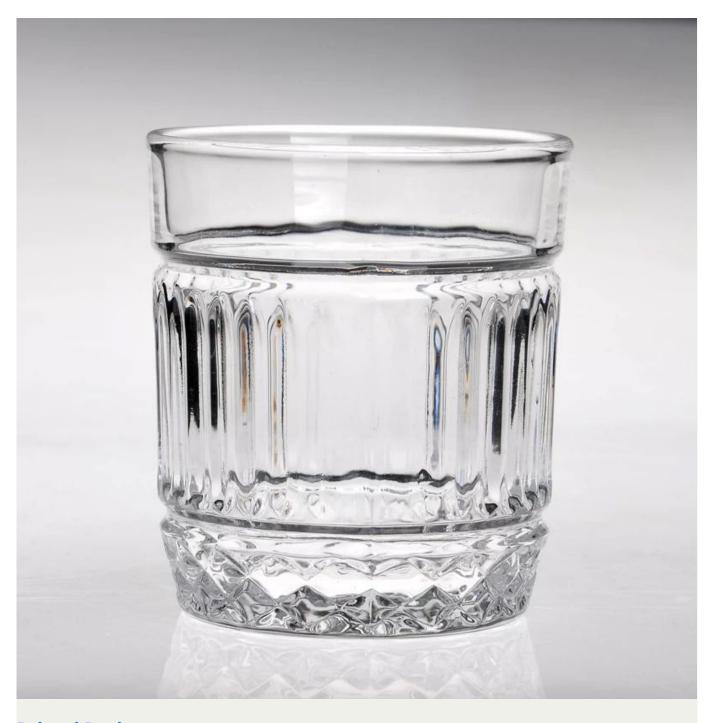

| 3. It is eco-friendly.                                                     |
|                  | 4. meet CE & FDA test & CA 65 test                                         |
|                  | 1. Different designs and sizes for choice                                  |
|                  | 2 .Any color painted, frost, electroplate, pattern laser carver processing |
| For your choices | 3. Special package like shrink wrap, color gift box, white gift box etc    |
|                  | 4. We have exclusive workers for quality control                           |
|                  | 5. We have professional workshop and warehouse to ensure the delivery time |
|                  |                                                                            |

## **Product Photo:**



## **Related Products:**







## **Company Show:**



**Factory Show:** 



For more **shot glass** or any glassware please visit our website: http://www.okcandle.com/
Or here may help you know more about us: **FAQ**