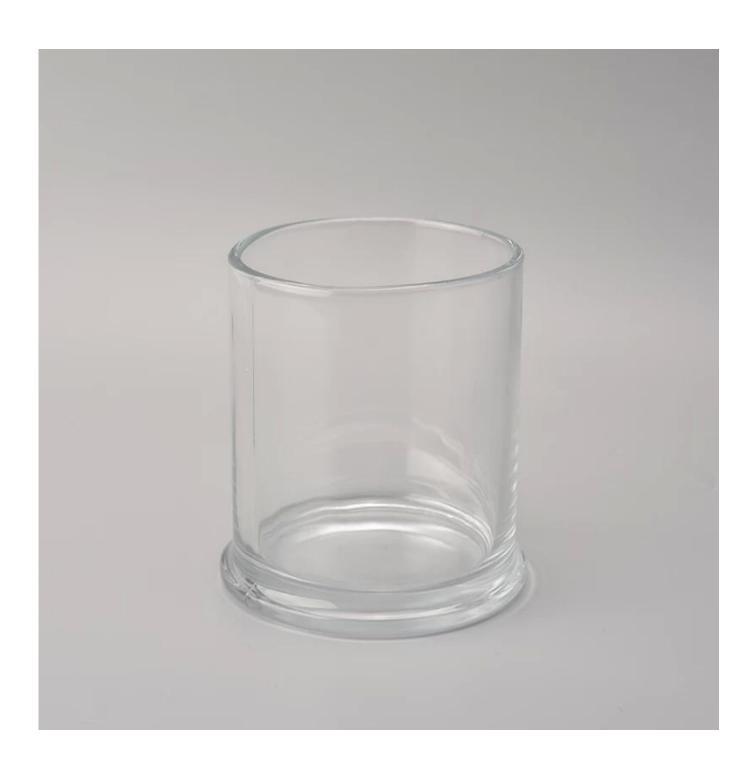

## clear status glass jar for candle making 12 oz

| Product Details  |                                                                                                                                                                                                                                                                                                                                                              |
|------------------|--------------------------------------------------------------------------------------------------------------------------------------------------------------------------------------------------------------------------------------------------------------------------------------------------------------------------------------------------------------|
|                  |                                                                                                                                                                                                                                                                                                                                                              |
| Material         | high white glass                                                                                                                                                                                                                                                                                                                                             |
| craft            | Machine made glass candle holders                                                                                                                                                                                                                                                                                                                            |
| Sample time      | <ol> <li>5 days if there is glass shape and size</li> <li>15 days, if you need new shapes and sizes glass</li> </ol>                                                                                                                                                                                                                                         |
| Packing          | The usual packing, 4 pieces in the inner box, 48 pieces box                                                                                                                                                                                                                                                                                                  |
| Product Capacity | 500,000 ~ 1,000,000 pieces per month                                                                                                                                                                                                                                                                                                                         |
| Delivery time    | Within 35 days after sampling and order confirmed                                                                                                                                                                                                                                                                                                            |
| Payment terms    | 30% deposit by T / T in advance and balance against copy of B / L                                                                                                                                                                                                                                                                                            |
| Delivery         | By sea, by air, through express and shipping agent acceptable                                                                                                                                                                                                                                                                                                |
| Product Features | <ol> <li>Home decorations glass candle jar from high quality</li> <li>Suitable for use at hotel, home, etc.</li> <li>Meet the ASTM Test</li> </ol>                                                                                                                                                                                                           |
| For your choice  | <ol> <li>Various designs and sizes for selection</li> <li>Any color painted, cool, plating, laser model Processing cutter</li> <li>Special package as shrink film, color gift box, white gift box, etc.</li> <li>We are the exclusive employee of quality control</li> <li>We have a professional workshop and warehouse for ensure delivery time</li> </ol> |