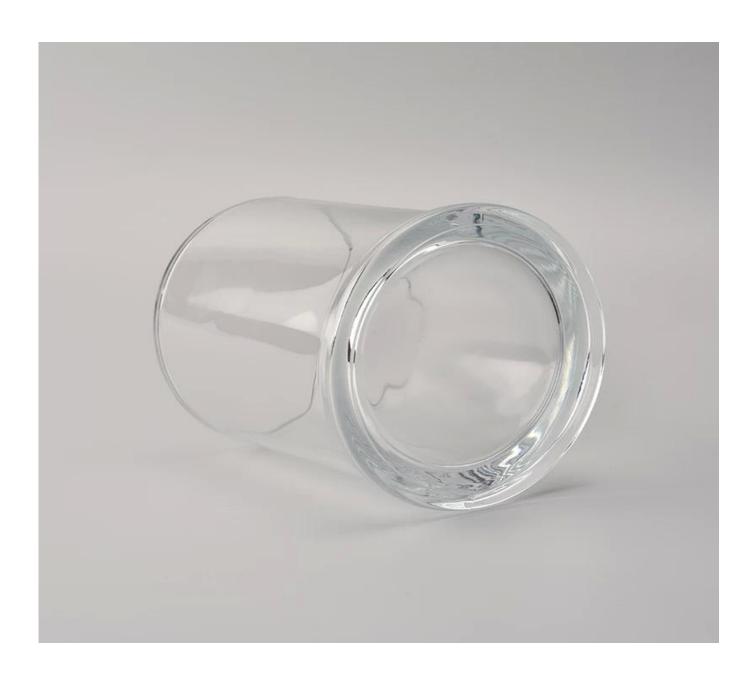

## clear status glass jar for candle making 12 oz

| Product Details  |                                                                                                                                                                                                                                                                                                                                                              |
|------------------|--------------------------------------------------------------------------------------------------------------------------------------------------------------------------------------------------------------------------------------------------------------------------------------------------------------------------------------------------------------|
|                  |                                                                                                                                                                                                                                                                                                                                                              |
| Material         | high white glass                                                                                                                                                                                                                                                                                                                                             |
| craft            | Machine made glass candle holders                                                                                                                                                                                                                                                                                                                            |
| Sample time      | <ol> <li>5 days if there is glass shape and size</li> <li>15 days, if you need new shapes and sizes glass</li> </ol>                                                                                                                                                                                                                                         |
| Packing          | The usual packing, 4 pieces in the inner box, 48 pieces box                                                                                                                                                                                                                                                                                                  |
| Product Capacity | 500,000 ~ 1,000,000 pieces per month                                                                                                                                                                                                                                                                                                                         |
| Delivery time    | Within 35 days after sampling and order confirmed                                                                                                                                                                                                                                                                                                            |
| Payment terms    | 30% deposit by T / T in advance and balance against copy of B / L                                                                                                                                                                                                                                                                                            |
| Delivery         | By sea, by air, through express and shipping agent acceptable                                                                                                                                                                                                                                                                                                |
| Product Features | <ol> <li>Home decorations glass candle jar from high quality</li> <li>Suitable for use at hotel, home, etc.</li> <li>Meet the ASTM Test</li> </ol>                                                                                                                                                                                                           |
| For your choice  | <ol> <li>Various designs and sizes for selection</li> <li>Any color painted, cool, plating, laser model Processing cutter</li> <li>Special package as shrink film, color gift box, white gift box, etc.</li> <li>We are the exclusive employee of quality control</li> <li>We have a professional workshop and warehouse for ensure delivery time</li> </ol> |