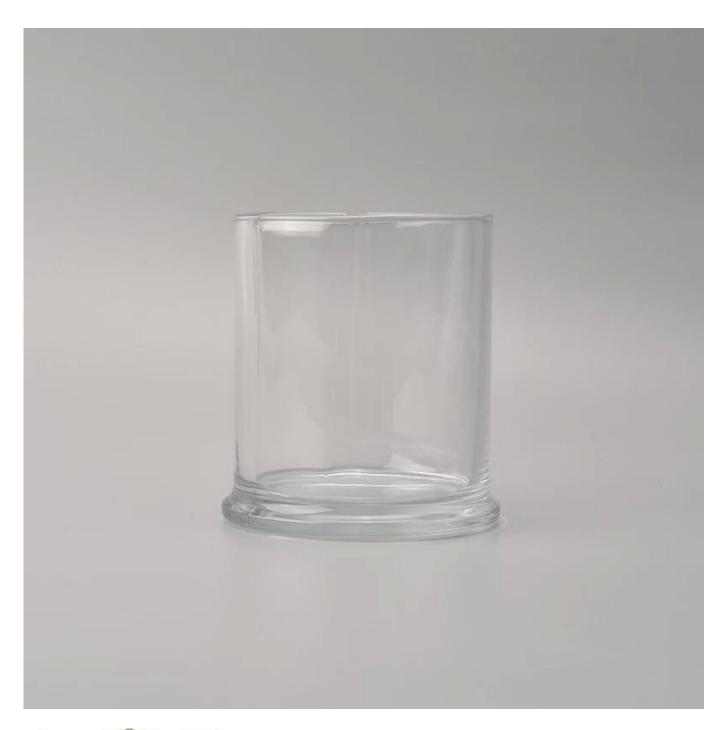

## clear status glass jar for candle making 12 oz

| Product Details  |                                                                                                                                                                                                                                                                                                                                                              |
|------------------|--------------------------------------------------------------------------------------------------------------------------------------------------------------------------------------------------------------------------------------------------------------------------------------------------------------------------------------------------------------|
|                  |                                                                                                                                                                                                                                                                                                                                                              |
| Material         | high white glass                                                                                                                                                                                                                                                                                                                                             |
| craft            | Machine made glass candle holders                                                                                                                                                                                                                                                                                                                            |
| Sample time      | <ol> <li>5 days if there is glass shape and size</li> <li>15 days, if you need new shapes and sizes glass</li> </ol>                                                                                                                                                                                                                                         |
| Packing          | The usual packing, 4 pieces in the inner box, 48 pieces box                                                                                                                                                                                                                                                                                                  |
| Product Capacity | 500,000 ~ 1,000,000 pieces per month                                                                                                                                                                                                                                                                                                                         |
| Delivery time    | Within 35 days after sampling and order confirmed                                                                                                                                                                                                                                                                                                            |
| Payment terms    | 30% deposit by T / T in advance and balance against copy of B / L                                                                                                                                                                                                                                                                                            |
| Delivery         | By sea, by air, through express and shipping agent acceptable                                                                                                                                                                                                                                                                                                |
| Product Features | <ol> <li>Home decorations glass candle jar from high quality</li> <li>Suitable for use at hotel, home, etc.</li> <li>Meet the ASTM Test</li> </ol>                                                                                                                                                                                                           |
| For your choice  | <ol> <li>Various designs and sizes for selection</li> <li>Any color painted, cool, plating, laser model Processing cutter</li> <li>Special package as shrink film, color gift box, white gift box, etc.</li> <li>We are the exclusive employee of quality control</li> <li>We have a professional workshop and warehouse for ensure delivery time</li> </ol> |