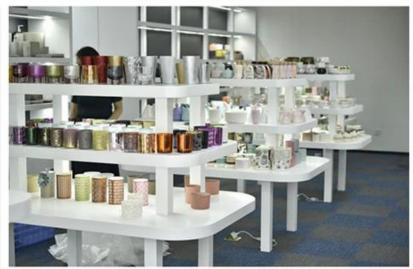

## clear status glass jar for candle making 12 oz

| Product Details  |                                                                                                                                                                                                                                                                                                                                                              |
|------------------|--------------------------------------------------------------------------------------------------------------------------------------------------------------------------------------------------------------------------------------------------------------------------------------------------------------------------------------------------------------|
|                  |                                                                                                                                                                                                                                                                                                                                                              |
| Material         | high white glass                                                                                                                                                                                                                                                                                                                                             |
| craft            | Machine made glass candle holders                                                                                                                                                                                                                                                                                                                            |
| Sample time      | <ol> <li>5 days if there is glass shape and size</li> <li>15 days, if you need new shapes and sizes glass</li> </ol>                                                                                                                                                                                                                                         |
| Packing          | The usual packing, 4 pieces in the inner box, 48 pieces box                                                                                                                                                                                                                                                                                                  |
| Product Capacity | 500,000 ~ 1,000,000 pieces per month                                                                                                                                                                                                                                                                                                                         |
| Delivery time    | Within 35 days after sampling and order confirmed                                                                                                                                                                                                                                                                                                            |
| Payment terms    | 30% deposit by T / T in advance and balance against copy of B / L                                                                                                                                                                                                                                                                                            |
| Delivery         | By sea, by air, through express and shipping agent acceptable                                                                                                                                                                                                                                                                                                |
| Product Features | <ol> <li>Home decorations glass candle jar from high quality</li> <li>Suitable for use at hotel, home, etc.</li> <li>Meet the ASTM Test</li> </ol>                                                                                                                                                                                                           |
| For your choice  | <ol> <li>Various designs and sizes for selection</li> <li>Any color painted, cool, plating, laser model Processing cutter</li> <li>Special package as shrink film, color gift box, white gift box, etc.</li> <li>We are the exclusive employee of quality control</li> <li>We have a professional workshop and warehouse for ensure delivery time</li> </ol> |