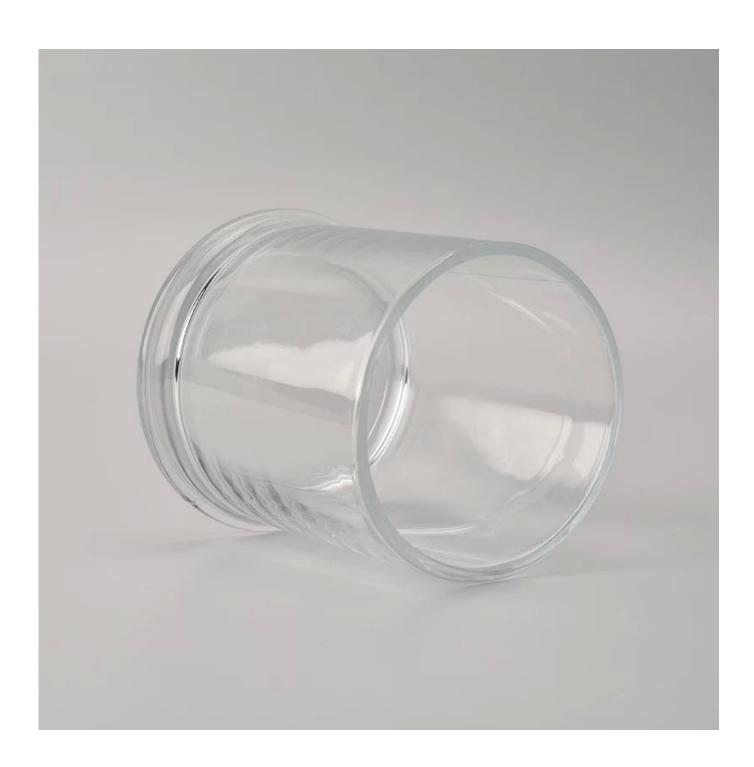

## clear status glass jar for candle making 12 oz

| Product Details  |                                                                                                                                                                                                                                                                                                                                                              |
|------------------|--------------------------------------------------------------------------------------------------------------------------------------------------------------------------------------------------------------------------------------------------------------------------------------------------------------------------------------------------------------|
|                  |                                                                                                                                                                                                                                                                                                                                                              |
| Material         | high white glass                                                                                                                                                                                                                                                                                                                                             |
| craft            | Machine made glass candle holders                                                                                                                                                                                                                                                                                                                            |
| Sample time      | <ol> <li>5 days if there is glass shape and size</li> <li>15 days, if you need new shapes and sizes glass</li> </ol>                                                                                                                                                                                                                                         |
| Packing          | The usual packing, 4 pieces in the inner box, 48 pieces box                                                                                                                                                                                                                                                                                                  |
| Product Capacity | 500,000 ~ 1,000,000 pieces per month                                                                                                                                                                                                                                                                                                                         |
| Delivery time    | Within 35 days after sampling and order confirmed                                                                                                                                                                                                                                                                                                            |
| Payment terms    | 30% deposit by T / T in advance and balance against copy of B / L                                                                                                                                                                                                                                                                                            |
| Delivery         | By sea, by air, through express and shipping agent acceptable                                                                                                                                                                                                                                                                                                |
| Product Features | <ol> <li>Home decorations glass candle jar from high quality</li> <li>Suitable for use at hotel, home, etc.</li> <li>Meet the ASTM Test</li> </ol>                                                                                                                                                                                                           |
| For your choice  | <ol> <li>Various designs and sizes for selection</li> <li>Any color painted, cool, plating, laser model Processing cutter</li> <li>Special package as shrink film, color gift box, white gift box, etc.</li> <li>We are the exclusive employee of quality control</li> <li>We have a professional workshop and warehouse for ensure delivery time</li> </ol> |