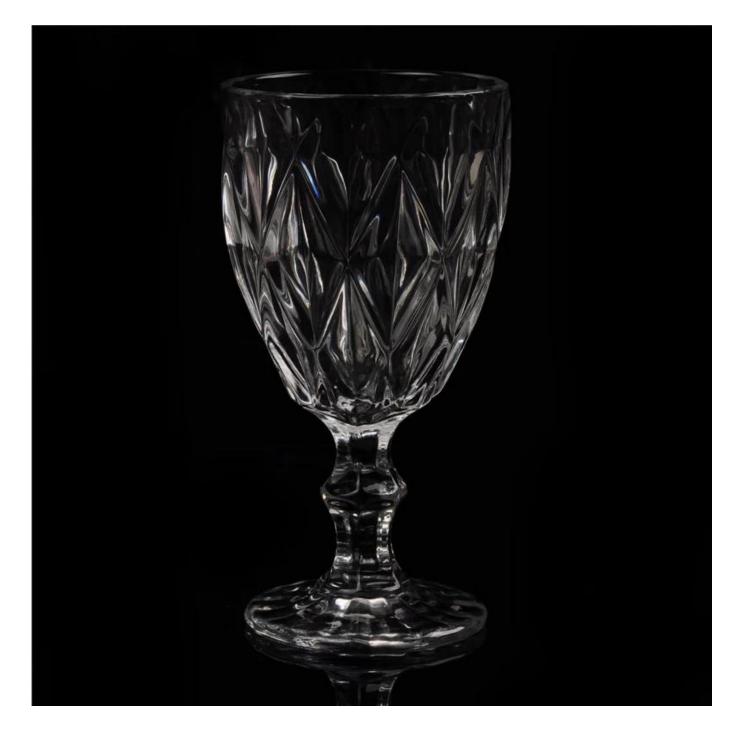

<u>square clear glass candle</u> <u>holder</u> <u>machine made glass candle</u> <u>holder</u> <u>spray color glass candle</u> <u>holder</u>