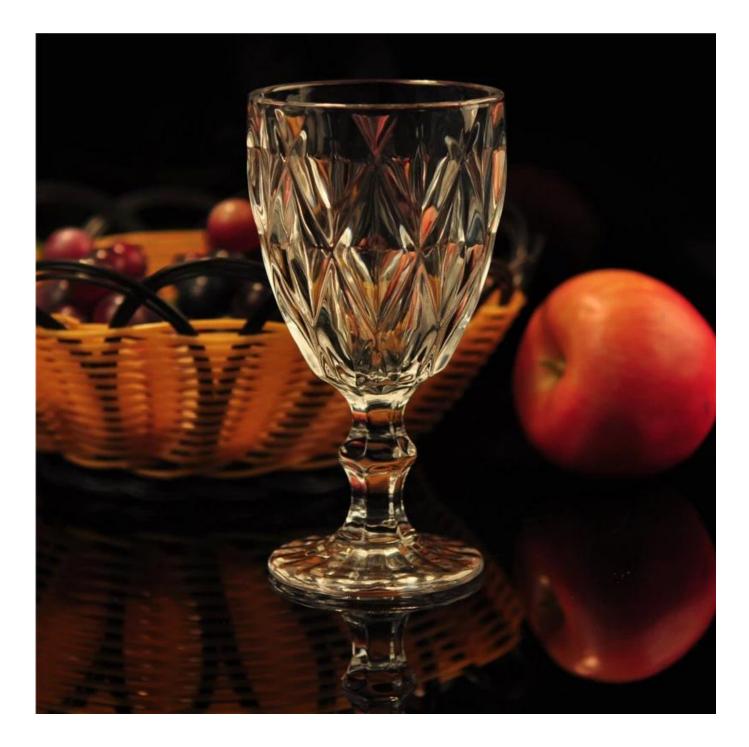

<u>square clear glass candle</u> <u>holder</u> <u>machine made glass candle</u> <u>holder</u> <u>spray color glass candle</u> <u>holder</u>