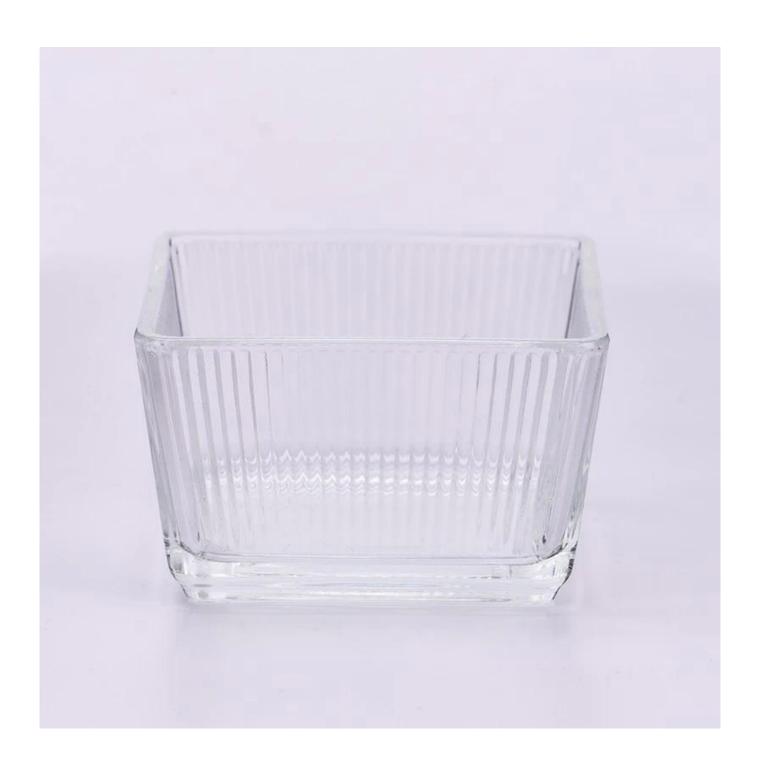

clear square glass candle jar with stripe wholesale

Sunny Glassware not only produces OEM / ODM orders, but also helps many brands start from the product concept.

#### Focus on luxury design

About 80% of American perfume brand suppliers

- . AQL plus 6 strict rigorous QC test standards
- . Maintain quality and sample and bulk products

Item NO:SGHY24022701 Top dia: 86mm Bottom dia: 69mm Height: 53mm Weight: 219g Capacity: 240ml Moq: 50000 pieces

#### feature of product

- 1. High quality home decorative glass incense bottle.

  2. Applicable to hotel, wedding,
- etc.
- 3. Meet the function of ASTM test products.