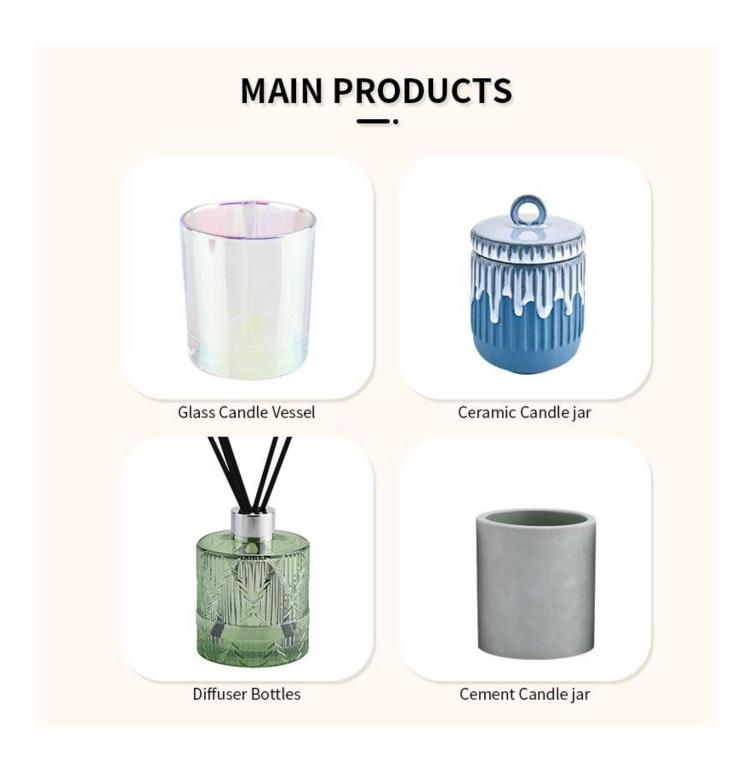

clear square glass candle jar with stripe wholesale

Sunny Glassware not only produces OEM / ODM orders, but also helps many brands start from the product concept.

There are about 5,000 items which cover all daily-used glassware and ceramic ware, e.g. candle holders, borosilicate glass, bottles, tumblers, jars, stemware, tableware & drinkware, bathroom accessories etc. The products can meet FDA, LFGB, CA 65, ASTM, dishwasher test.