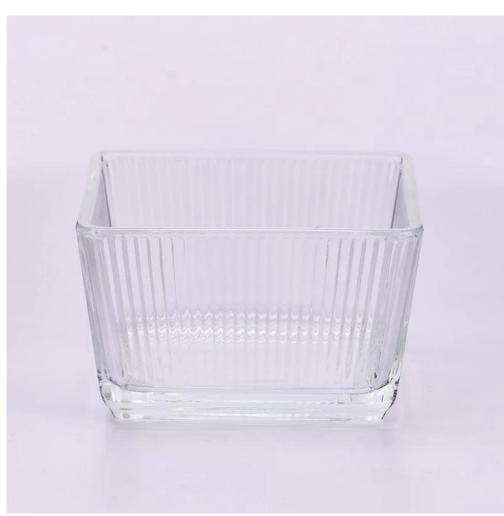

clear square glass candle jar with stripe wholesale

Sunny Glassware not only produces OEM / ODM orders, but also helps many brands start from the product concept.

#### Focus on luxury design

About 80% of American perfume brand suppliers

- . AQL plus 6 strict rigorous QC test standards
- . Maintain quality and sample and bulk products

Item NO:SGHY24022701 Top dia: 86mm Bottom dia: 69mm Height: 53mm Weight: 219g Capacity: 240ml Moq: 50000 pieces