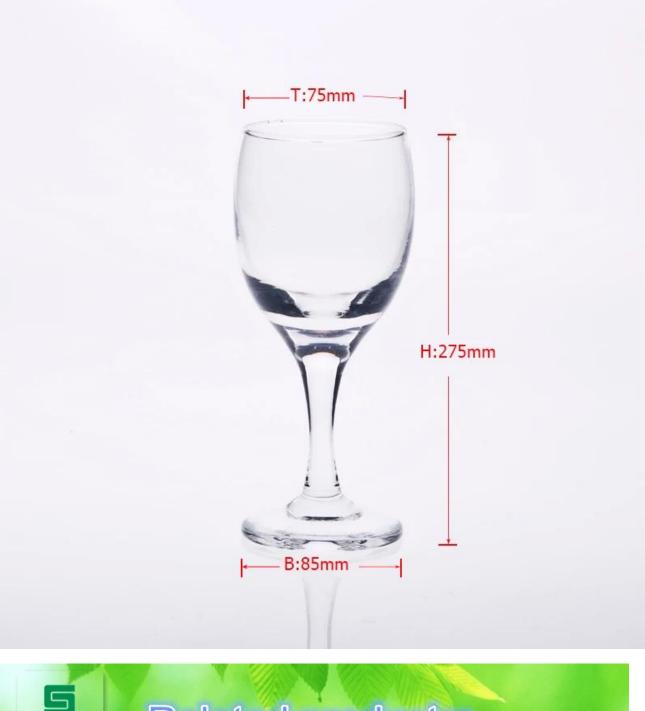

|
| Product Features | <ol> <li>Hand made</li> <li>Suitable for used in pub, hotel, restaurants, home,etc</li> <li>Professional Q/C for quality control</li> <li>Competitive price and quality</li> <li>Meet FDA test and food grade</li> </ol>                                                                                                                              |
| For your choices | <ol> <li>Any logo printing on the glass body</li> <li>Any color painted,frost,electroplate, pattern laser carver for the finish</li> <li>Special package like shrink wrap, color gift box, white gift box etc</li> <li>Open new mould for the glass, wood, plastic or metal as you like</li> <li>Different size and shapes meet your needs</li> </ol> |



SUNNY







## Related products:

SUNNY













SUNNY