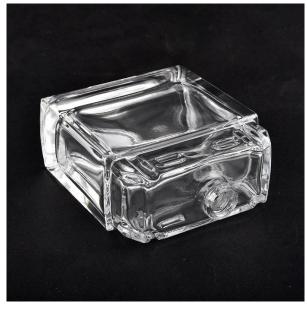

# clear oblate rectangular glass perfume bottle 100ml with spray dropper

### Flexible size design allows your market to grow rapidly

Top dia:15mm
Bottom dia:73\*35mm
Height:90mm
Weight:224g
Capacity:104ml
MOQ: 30000pcs

Custom designs and different sizes available

With our strong support, our customers are growing rapidly, from small workshops to industry leaders.