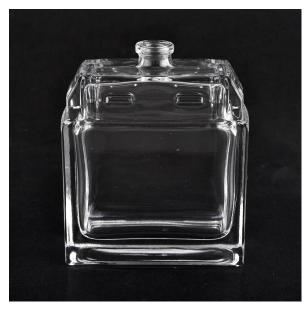

# clear oblate rectangular glass perfume bottle 100ml with spray dropper

### Flexible size design allows your market to grow rapidly

Top dia:15mm
Bottom dia:73\*35mm
Height:90mm
Weight:224g
Capacity:104ml
MOQ: 30000pcs

Custom designs and different sizes available

With our strong support, our customers are growing rapidly, from small workshops to industry leaders.