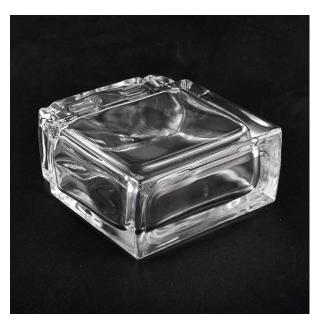

# clear oblate rectangular glass perfume bottle 100ml with spray dropper

### Flexible size design allows your market to grow rapidly

Top dia:15mm
Bottom dia:73\*35mm
Height:90mm
Weight:224g
Capacity:104ml
MOQ: 30000pcs

Custom designs and different sizes available

With our strong support, our customers are growing rapidly, from small workshops to industry leaders.