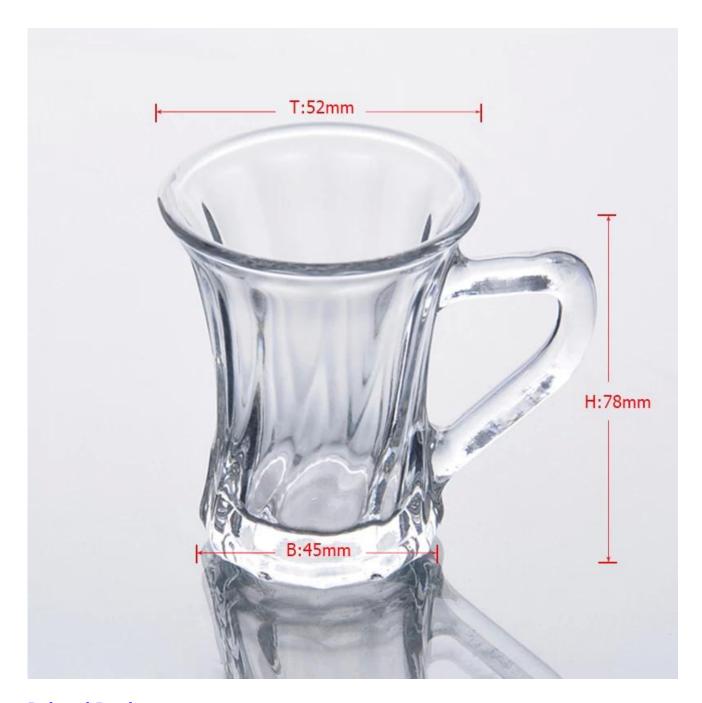

## **Product Details:**

| Item No.         | SZB75                                                                      |
|------------------|----------------------------------------------------------------------------|
| Material         | High white glass                                                           |
| Process          | Machine made                                                               |
| Samples time     | 1. 5 days if at exist shaped and size of glass                             |
|                  | 2. 15 days if need new shape or size of glass                              |
| Packing          | Normal packing,4 pcs into inner box, 48 pcs per carton                     |
| Product Capacity | 500,000~1,000,000 pcs per month                                            |
| Delivery time    | Within 35 days after the sample and order confirmed                        |
| Payment terms    | 30% deposit by T/T in advance and the balance against the copy of B/L      |
| Shipment         | By sea, by air, by Express and your shipping agent is acceptable           |
|                  | 1. Machine made <b>drinking glass</b> with high quality                    |
| Product Features | 2. Suitable for used in hotel, home, etc.                                  |
|                  | 3. It is eco-friendly                                                      |
|                  | 4. Meet CE & FDA test & CA 65 test                                         |
|                  | 1. Different designs and sizes for choice                                  |
|                  | 2 .Any color painted, frost, electroplate, pattern laser carver processing |
| For your choices | 3. Special package like shrink wrap, color gift box, white gift box etc.   |
|                  | 4. We have exclusive workers for quality control                           |
|                  | 5. We have professional workshop and warehouse to ensure the delivery time |
|                  |                                                                            |