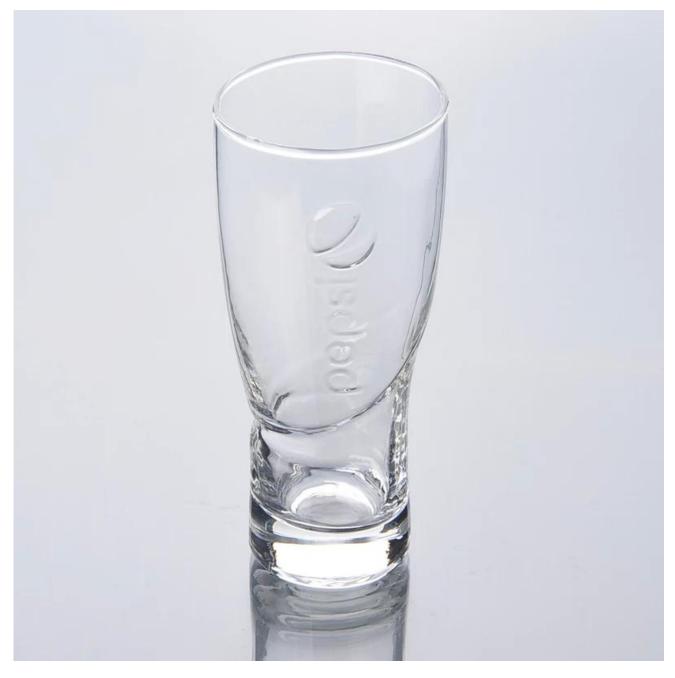

| 3. It is eco-friendly.                                                     |
|                  | 4. meet CE & FDA test                                                      |
|                  | 1.Different designs and sizes for choice.                                  |
| For your choices | 2.Any color painted, frost, electroplate, pattern laser carver processing. |
|                  | 3. Special package like shrink wrap, color gift box, white gift box etc.   |
|                  | 4.We have exclusive workers for quality control.                           |
|                  | 5.We have professional workshop and warehouse to ensure the delivery       |
|                  | time                                                                       |

## **Product Photo:**



## **Related Products:**



## **Company Show:**



**Factory Show:** 



For more <u>beer glass</u> or any glassware please visit our website: http://www.okcandle.com/ Or here may help you know more about us: <u>FAQ</u>