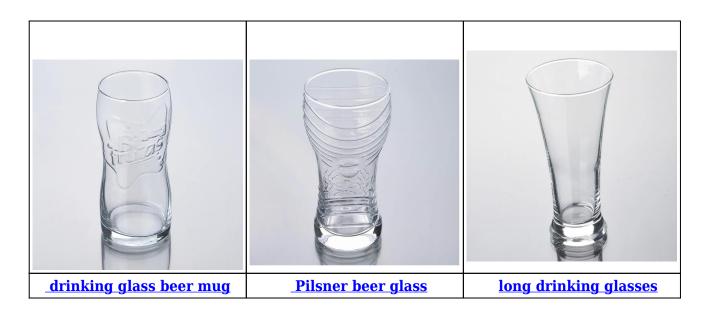

iendly.                                                     |
|                  | 4. meet CE & FDA test                                                      |
|                  | 1.Different designs and sizes for choice.                                  |
| For your choices | 2.Any color painted, frost, electroplate, pattern laser carver processing. |
|                  | 3. Special package like shrink wrap, color gift box, white gift box etc.   |
|                  | 4.We have exclusive workers for quality control.                           |
|                  | 5.We have professional workshop and warehouse to ensure the delivery       |
|                  | time                                                                       |

## **Product Photo:**



## **Related Products:**



## **Company Show:**



**Factory Show:** 



For more <u>beer glass</u> or any glassware please visit our website: http://www.okcandle.com/ Or here may help you know more about us: <u>FAQ</u>