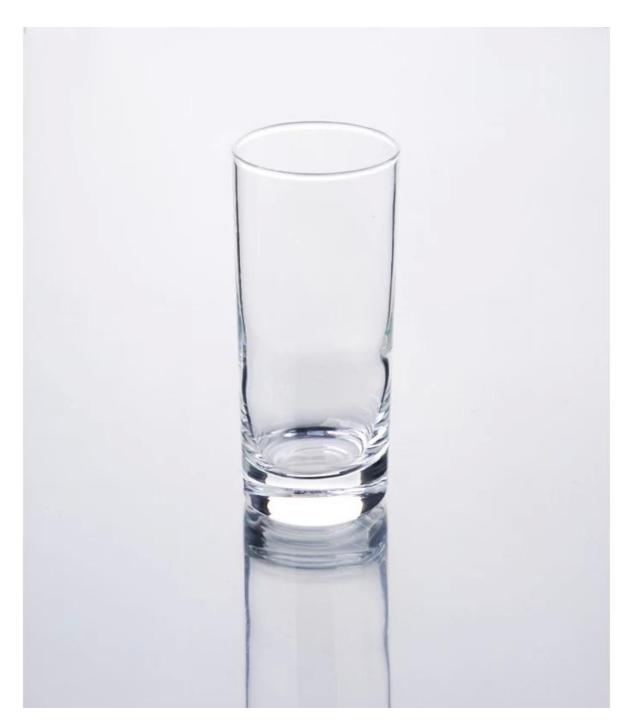

## **Product Photo:**

## **Product Details:**

| Item No.         | SGES1004                                                                                                                                                                                                                                  |
|------------------|-------------------------------------------------------------------------------------------------------------------------------------------------------------------------------------------------------------------------------------------|
| Material         | High white glass                                                                                                                                                                                                                          |
| Process          | Machine pressed highball glass                                                                                                                                                                                                            |
| Samples time     | <ol> <li>5 days if at exit shaped and size of glass.</li> <li>15 days if need new shape or size of glass.</li> </ol>                                                                                                                      |
| Packing          | Normal packing,24or 36pcs into export carton, carton with cardboard divider                                                                                                                                                               |
| Product Capacity | 500,000~1,000,000 pcs per month                                                                                                                                                                                                           |
| Delivery time    | Within 35 days after the sample and order confirmed                                                                                                                                                                                       |
| Payment terms    | 30% deposit by T/T in advance and the balance against the copy of B/L                                                                                                                                                                     |
| Shipment         | By sea, by air, by Express and your shipping agent is acceptable                                                                                                                                                                          |
| Product Features | <ol> <li>Machine blown clear glass tumbler</li> <li>Perfect for hotel/bar/restaurant/party drinking use</li> <li>Lead free glass</li> <li>Dishwasher safe</li> </ol>                                                                      |
| For your choices | <ol> <li>Special package like shrink wrap, color gift box, white gift box etc:</li> <li>Open new mould for the glass, wood, plastic or metal as you like</li> <li>Different size and shapes meet your needs.</li> <li>DIY logo</li> </ol> |