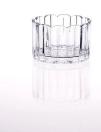

| 5 Prod           | uct Details Every day is sunny day                                                                                                                                                                                                                                                                                                                                 |
|------------------|--------------------------------------------------------------------------------------------------------------------------------------------------------------------------------------------------------------------------------------------------------------------------------------------------------------------------------------------------------------------|
| Item No.         | SGJD14101702                                                                                                                                                                                                                                                                                                                                                       |
| Material         | Hight white glass                                                                                                                                                                                                                                                                                                                                                  |
| Process          | Machine made                                                                                                                                                                                                                                                                                                                                                       |
| Samples time     | 1. 5 days if at exist shaped and size of glass                                                                                                                                                                                                                                                                                                                     |
|                  | 2. 15 days if need new shape or size of glass                                                                                                                                                                                                                                                                                                                      |
| Packing          | Normal packing,6 pcs into inner box, 72 pcs per carton                                                                                                                                                                                                                                                                                                             |
| Product Capacity | 500,000~1,000,000 pcs per month                                                                                                                                                                                                                                                                                                                                    |
| Delivery time    | Within 35 days after the sample and order confirmed                                                                                                                                                                                                                                                                                                                |
| Payment terms    | 30% deposit by T/T in advance and the balance against the copy of B/L                                                                                                                                                                                                                                                                                              |
| Shipment         | By sea, by air, by Express and your shipping agent is acceptable                                                                                                                                                                                                                                                                                                   |
| Product Features | <ol> <li>Machine made clear glass votive candle holder cups with high quality</li> <li>Suitable for used in hotel, home, etc.</li> <li>It is eco-friendly</li> <li>Meet FDA test &amp; CA 65 test</li> </ol>                                                                                                                                                       |
| For your choices | <ol> <li>Different designs and sizes for choice</li> <li>Any color painted, frost, electroplate, pattern laser carver processing</li> <li>Special package like shrink wrap, color gift box, white gift box etc.</li> <li>We have exclusive workers for quality control</li> <li>We have professional workshop and warehouse to ensure the delivery time</li> </ol> |