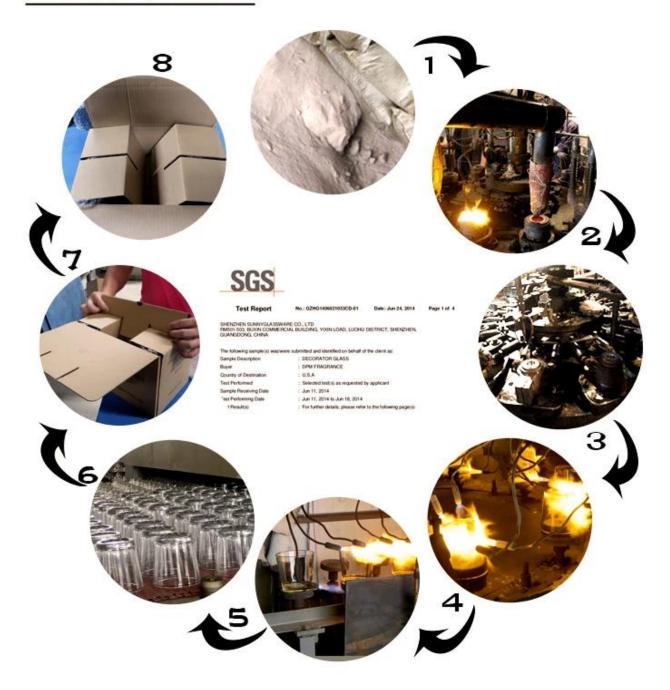

<ol> <li>Machine made clear glass votive candle holder cups with high quality</li> <li>Suitable for used in hotel, home, etc.</li> <li>It is eco-friendly</li> <li>Meet FDA test &amp; CA 65 test</li> </ol>                                                                                                                                                       |
| For your choices | <ol> <li>Different designs and sizes for choice</li> <li>Any color painted, frost, electroplate, pattern laser carver processing</li> <li>Special package like shrink wrap, color gift box, white gift box etc.</li> <li>We have exclusive workers for quality control</li> <li>We have professional workshop and warehouse to ensure the delivery time</li> </ol> |



Every day is sunny day



















## Machine pressed















Factory Show

Every day is sunny day







## Method of application:

- 1. Using it under guide of the adult
- 2. Washing it with clean or boiling water before usage
- 3. No touching the rim of glass cup, try to take the bottom or the handle of it

## **Cautions:**

- 1. Beer, red wine, white wine, beverage or hot water not be too full
- 2. To avoid to hurt your children's hand , please put it in the place where they can't reach

- 3. Avoid dropping ,Collision and strong impact
- 4. Not available for microwave oven
- 5. To prevent it from cracking, do not put it over open fire directly

For more **candle holder** or any glassware,

please visit our website: <a href="http://www.okcandle.com/">http://www.okcandle.com/</a>
Or here may help you know more about us: FAQ