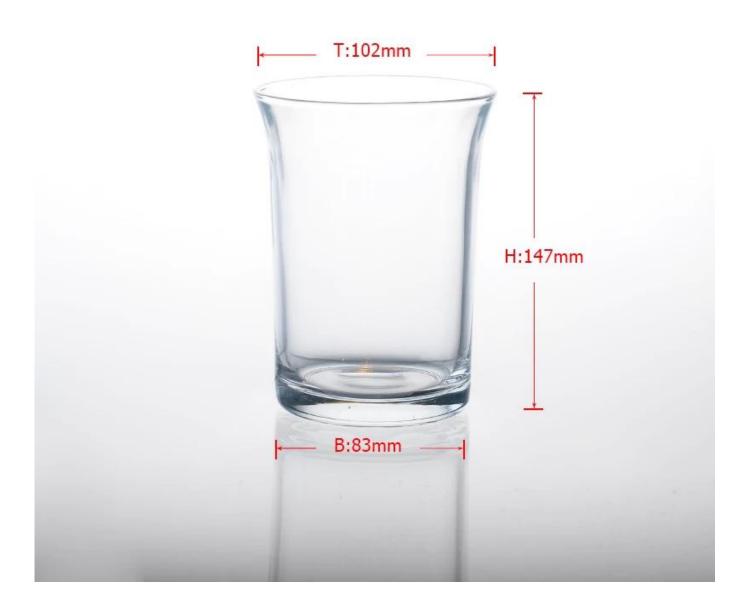

| 5 Prod           | uct Details Every day is sunny day                                                                                                                                                                                                                                                                                                                                 |
|------------------|--------------------------------------------------------------------------------------------------------------------------------------------------------------------------------------------------------------------------------------------------------------------------------------------------------------------------------------------------------------------|
| Item No.         | SGJD14101702                                                                                                                                                                                                                                                                                                                                                       |
| Material         | Hight white glass                                                                                                                                                                                                                                                                                                                                                  |
| Process          | Machine made                                                                                                                                                                                                                                                                                                                                                       |
| Samples time     | 1. 5 days if at exist shaped and size of glass                                                                                                                                                                                                                                                                                                                     |
|                  | 2. 15 days if need new shape or size of glass                                                                                                                                                                                                                                                                                                                      |
| Packing          | Normal packing,6 pcs into inner box, 72 pcs per carton                                                                                                                                                                                                                                                                                                             |
| Product Capacity | 500,000~1,000,000 pcs per month                                                                                                                                                                                                                                                                                                                                    |
| Delivery time    | Within 35 days after the sample and order confirmed                                                                                                                                                                                                                                                                                                                |
| Payment terms    | 30% deposit by T/T in advance and the balance against the copy of B/L                                                                                                                                                                                                                                                                                              |
| Shipment         | By sea, by air, by Express and your shipping agent is acceptable                                                                                                                                                                                                                                                                                                   |
| Product Features | <ol> <li>Machine made clear glass votive candle holder cups with high quality</li> <li>Suitable for used in hotel, home, etc.</li> <li>It is eco-friendly</li> <li>Meet FDA test &amp; CA 65 test</li> </ol>                                                                                                                                                       |
| For your choices | <ol> <li>Different designs and sizes for choice</li> <li>Any color painted, frost, electroplate, pattern laser carver processing</li> <li>Special package like shrink wrap, color gift box, white gift box etc.</li> <li>We have exclusive workers for quality control</li> <li>We have professional workshop and warehouse to ensure the delivery time</li> </ol> |